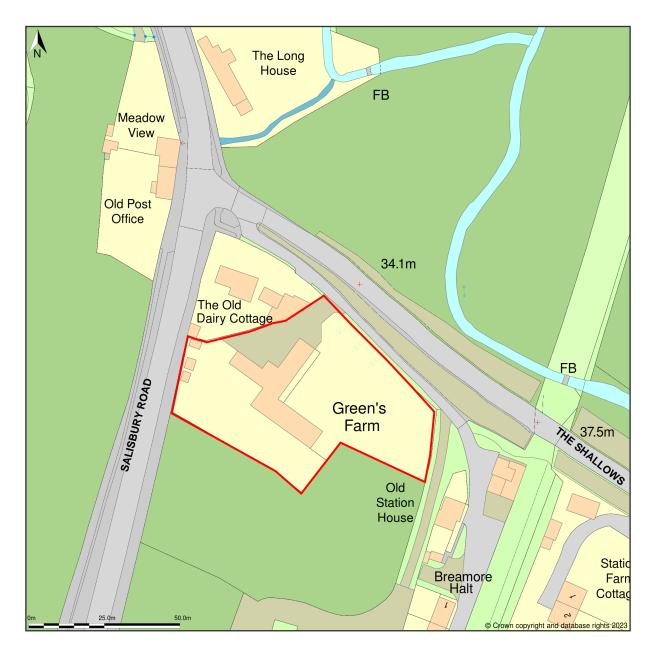

## Greens Farm, Salisbury Road, Breamore, Hampshire, SP6 2EB

Location Plan shows area bounded by: 415851.95, 117592.58 416051.95, 117792.58 (at a scale of 1:1250), OSGridRef: SU15951769. The representation of a road, track or path is no evidence of a right of way. The representation of features as lines is no evidence of a property boundary.