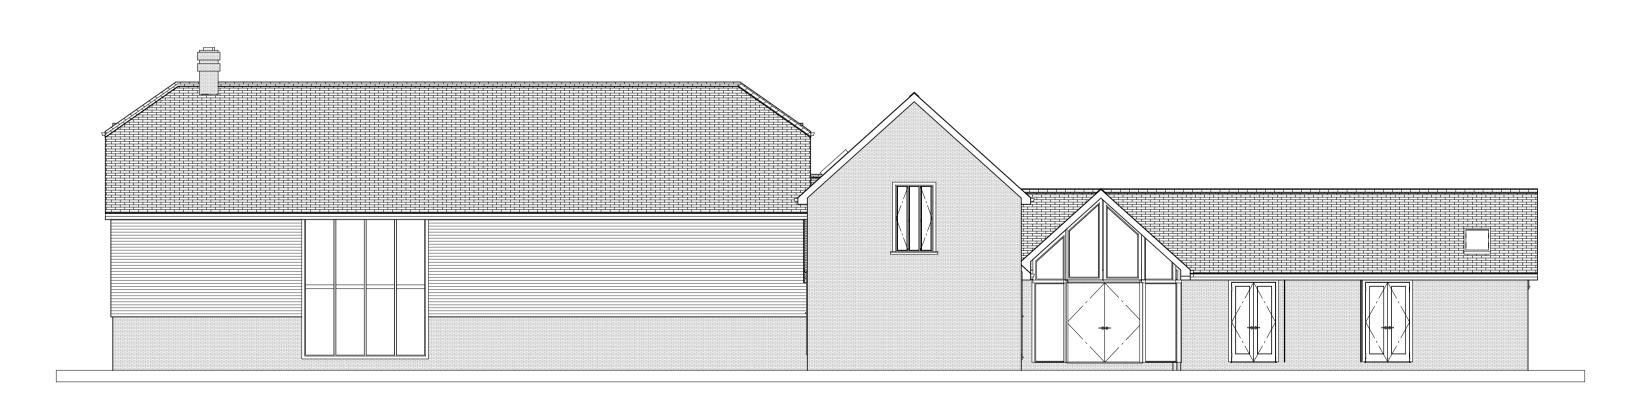

DWG PLANS

PROPOSED SIDE ELEVATION (SOUTH EAST FACING)

PROPOSED REAR ELEVATION (SOUTH WEST FACING)

PROPOSED FRONT ELEVATION (NORTH EAST FACING)

PROPOSED SIDE ELEVATION (NORTH WEST FACING)

NOTES:

1) ALL DRAWINGS SUPPLIED BY DWG PLANS ARE TO BE
USED FOR PLANNING PERMISSION PURPOSES ONLY AND
NOT TO BE USED FOR BUILDING REGULATION PURPOSES.

2) THE CONTRACTOR, SUB-CONTRACTOR OR SUPPLIER IS TO
CHECK ALL RELEVANT DIMENSIONS, LEVELS, EXISTING STRUCTURE
AND MATERIALS PRIOR TO COMMENCING THE WORKS.

© THIS DRAWING IS COPYRIGHT AND MAY NOT BE COPIED, TRACED,
ALTERED OR REPRODUCED WITHOUT WRITTEN PERMISSION FROM

DWG PLANS.

DWG PLANS 35 Cranmer Drive, Nursling, Southampton, S016 OTD Mobile: 07851229345, Email: info@dwgplans.co.uk

NAME DATE

DRAWN PRB 15/03/2023

UNLESS OTHERWISE SPECIFIED
DIMENSIONS ARE IN MILLIMETERS

Green Farm, Breamore, SP6 2EB

SIZE DWG NO
A3 DWG PLANS 02379

CLIENT: Dr Sharma & Dr Richardson

SCALE: 1:100 @ A1 SHEET 1 of 1

Proposed elevations