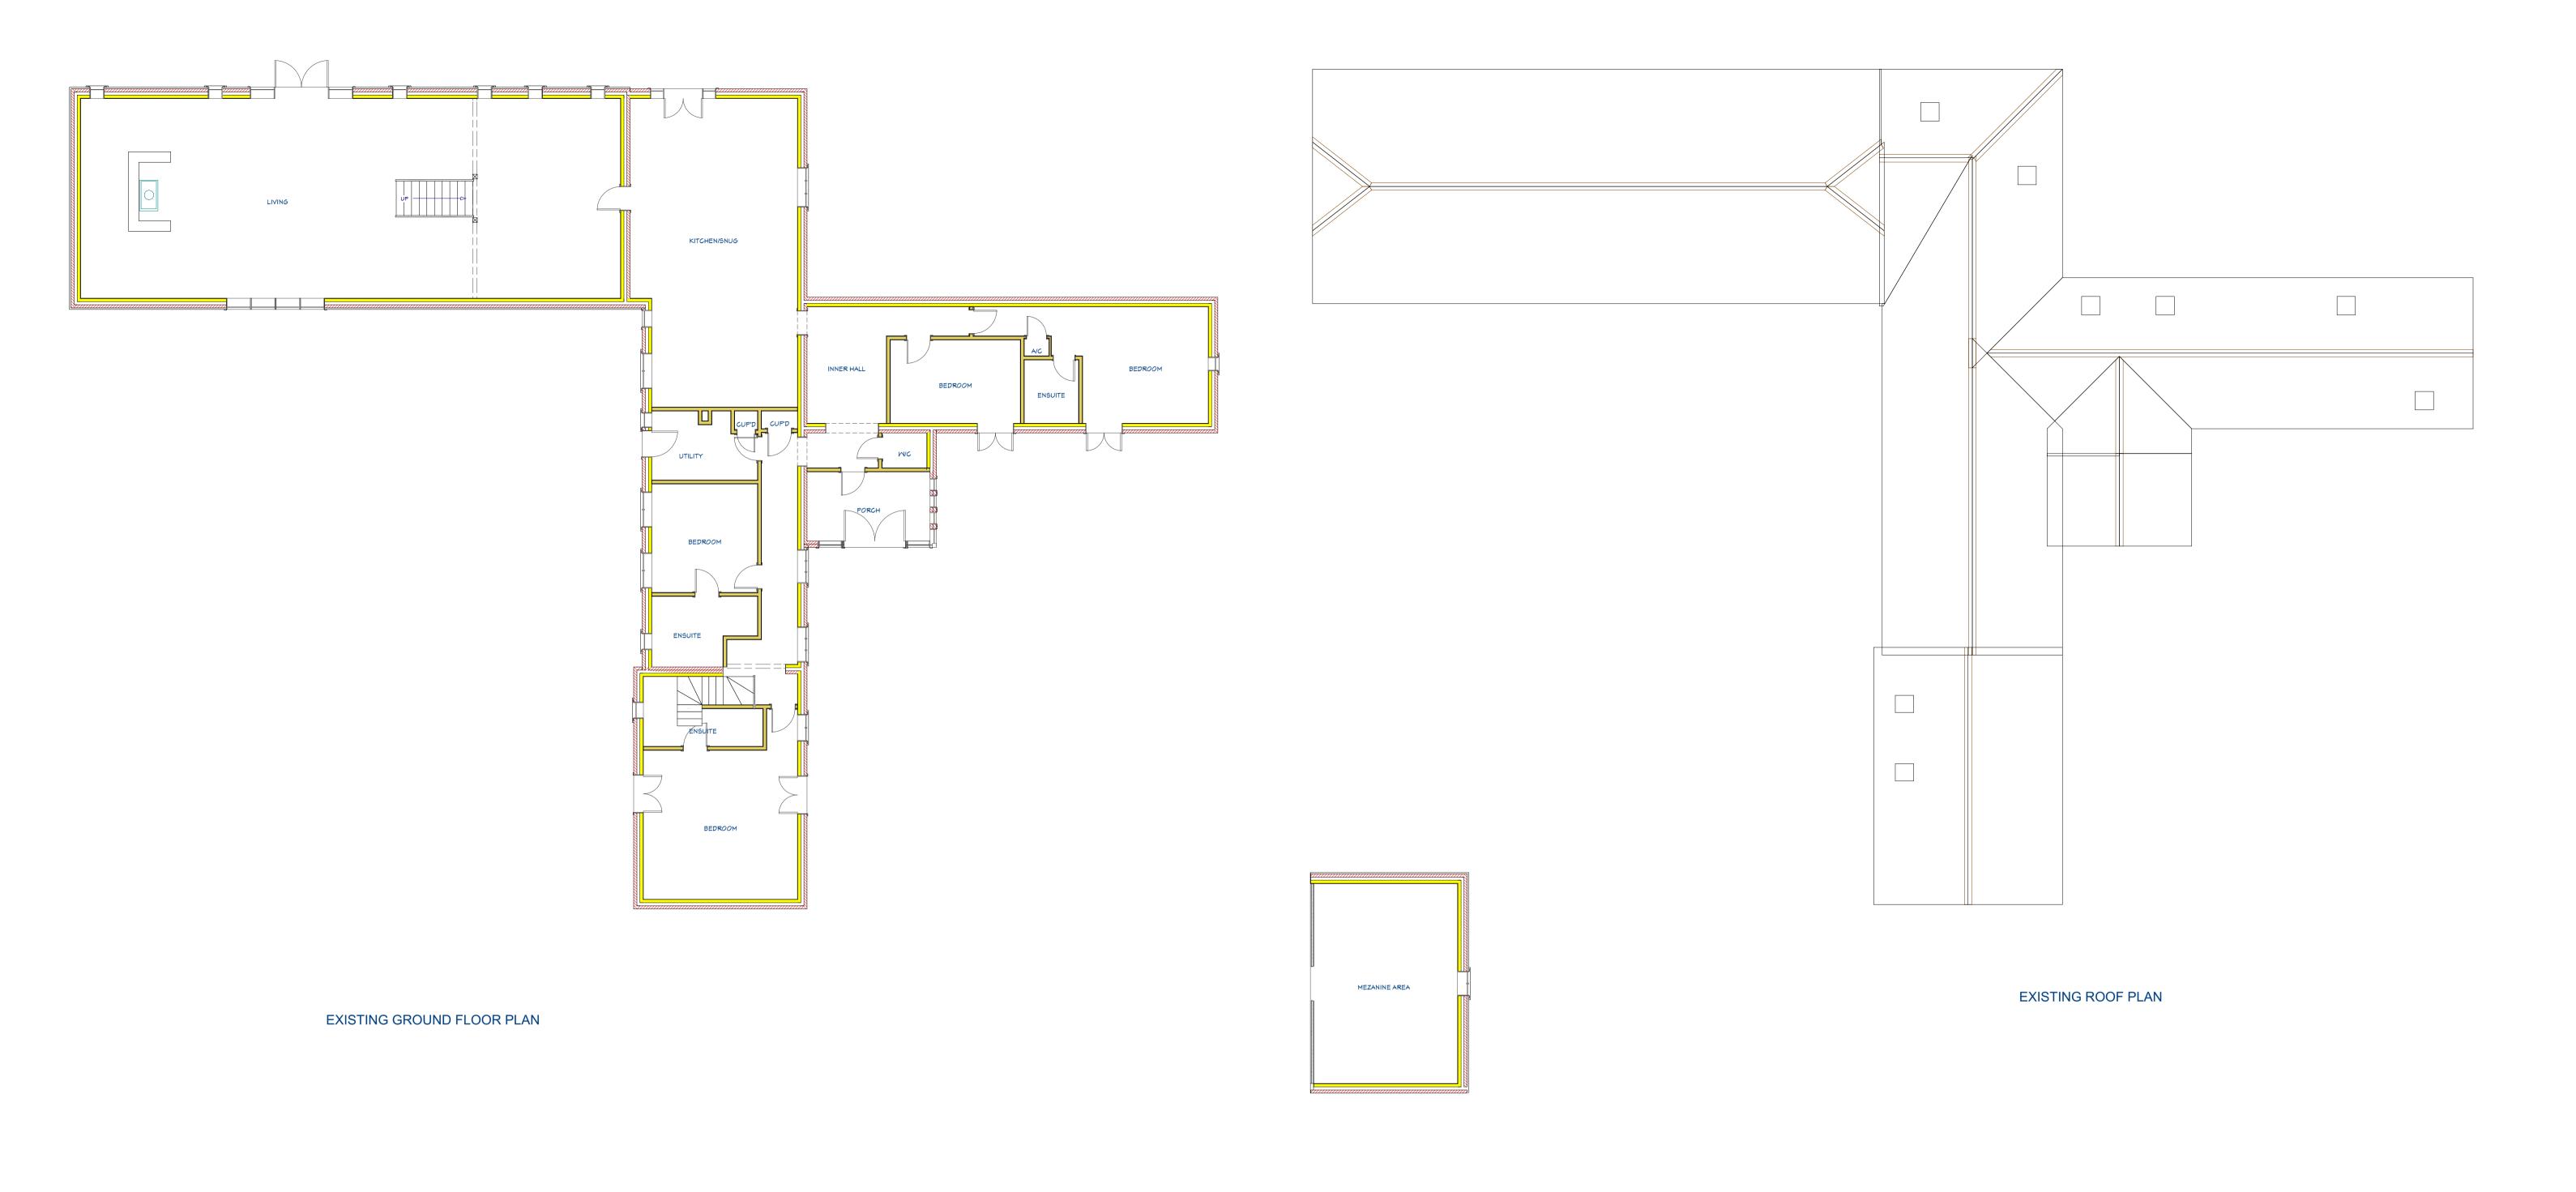

EXISTING FIRST FLOOR PLAN

1) ALL DRAWINGS SUPPLIED BY DWG PLANS ARE TO BE USED FOR PLANNING PERMISSION PURPOSES ONLY AND NOT TO BE USED FOR BUILDING REGULATION PURPOSES. 2) THE CONTRACTOR, SUB-CONTRACTOR OR SUPPLIER IS TO CHECK ALL RELEVANT DIMENSIONS, LEVELS, EXISTING STRUCTURE AND MATERIALS PRIOR TO COMMENCING THE WORKS.

NAME DATE Existing floor and roof plan Green Farm, Breamore, SP6 2EB PRB 15/03/2023 UNLESS OTHERWISE SPECIFIED

DIMENSIONS ARE IN MILLIMETERS

DWG PLANS 02375 CLIENT: Dr Sharma & Dr Richardson SEALE: 1:100 @ A1 SHEET 1 of 1