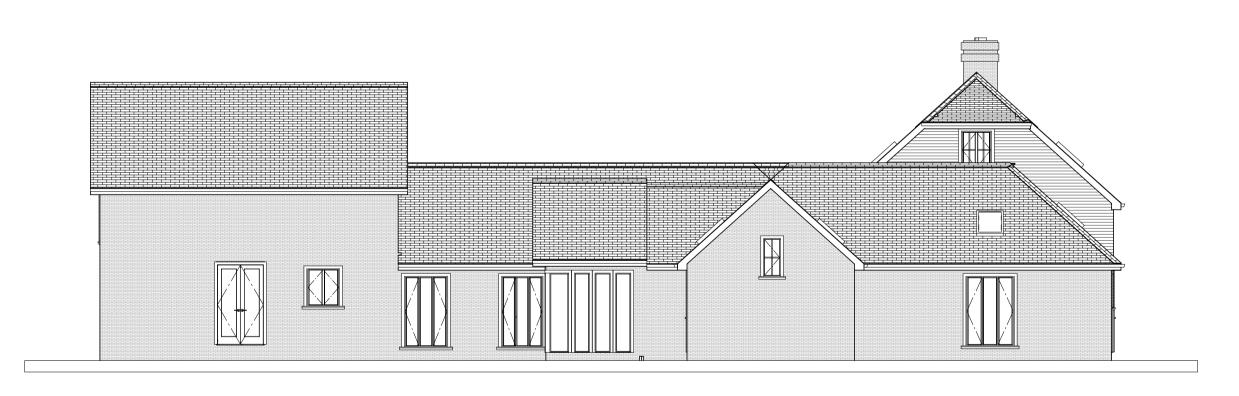

DWG PLANS

PROPOSED SIDE ELEVATION (SOUTH EAST FACING)

PROPOSED REAR ELEVATION (SOUTH WEST FACING)

PROPOSED FRONT ELEVATION (NORTH EAST FACING)

PROPOSED SIDE ELEVATION (NORTH WEST FACING)

NOTES:

1) ALL DRAWINGS SUPPLIED BY DWG PLANS ARE TO BE
USED FOR PLANNING PERMISSION PURPOSES ONLY AND
NOT TO BE USED FOR BUILDING REGULATION PURPOSES.

2) THE CONTRACTOR, SUB-CONTRACTOR OR SUPPLIER IS TO
CHECK ALL RELEVANT DIMENSIONS, LEVELS, EXISTING STRUCTURE
AND MATERIALS PRIOR TO COMMENCING THE WORKS.

© THIS DRAWING IS COPYRIGHT AND MAY NOT BE COPIED, TRACED,
ALTERED OR REPRODUCED WITHOUT WRITTEN PERMISSION FROM

DWG PLANS.

DWG PLANS 35 Cranmer Drive, Nursling, Southampton, S016 OTD Mobile: 07851229345, Email: info@dwgplans.co.uk

NAME DATE

DRAWN PRB 15/03/2023

UNLESS OTHERWISE SPECIFIED
DIMENSIONS ARE IN MILLIMETERS

Green Farm, Breamore, SP6 2EB

SIZE DWG NO
A3 DWG PLANS 02379

CLIENT: Dr Sharma & Dr Richardson

SCALE: 1:100 @ A1 SHEET 1 of 1

Proposed elevations