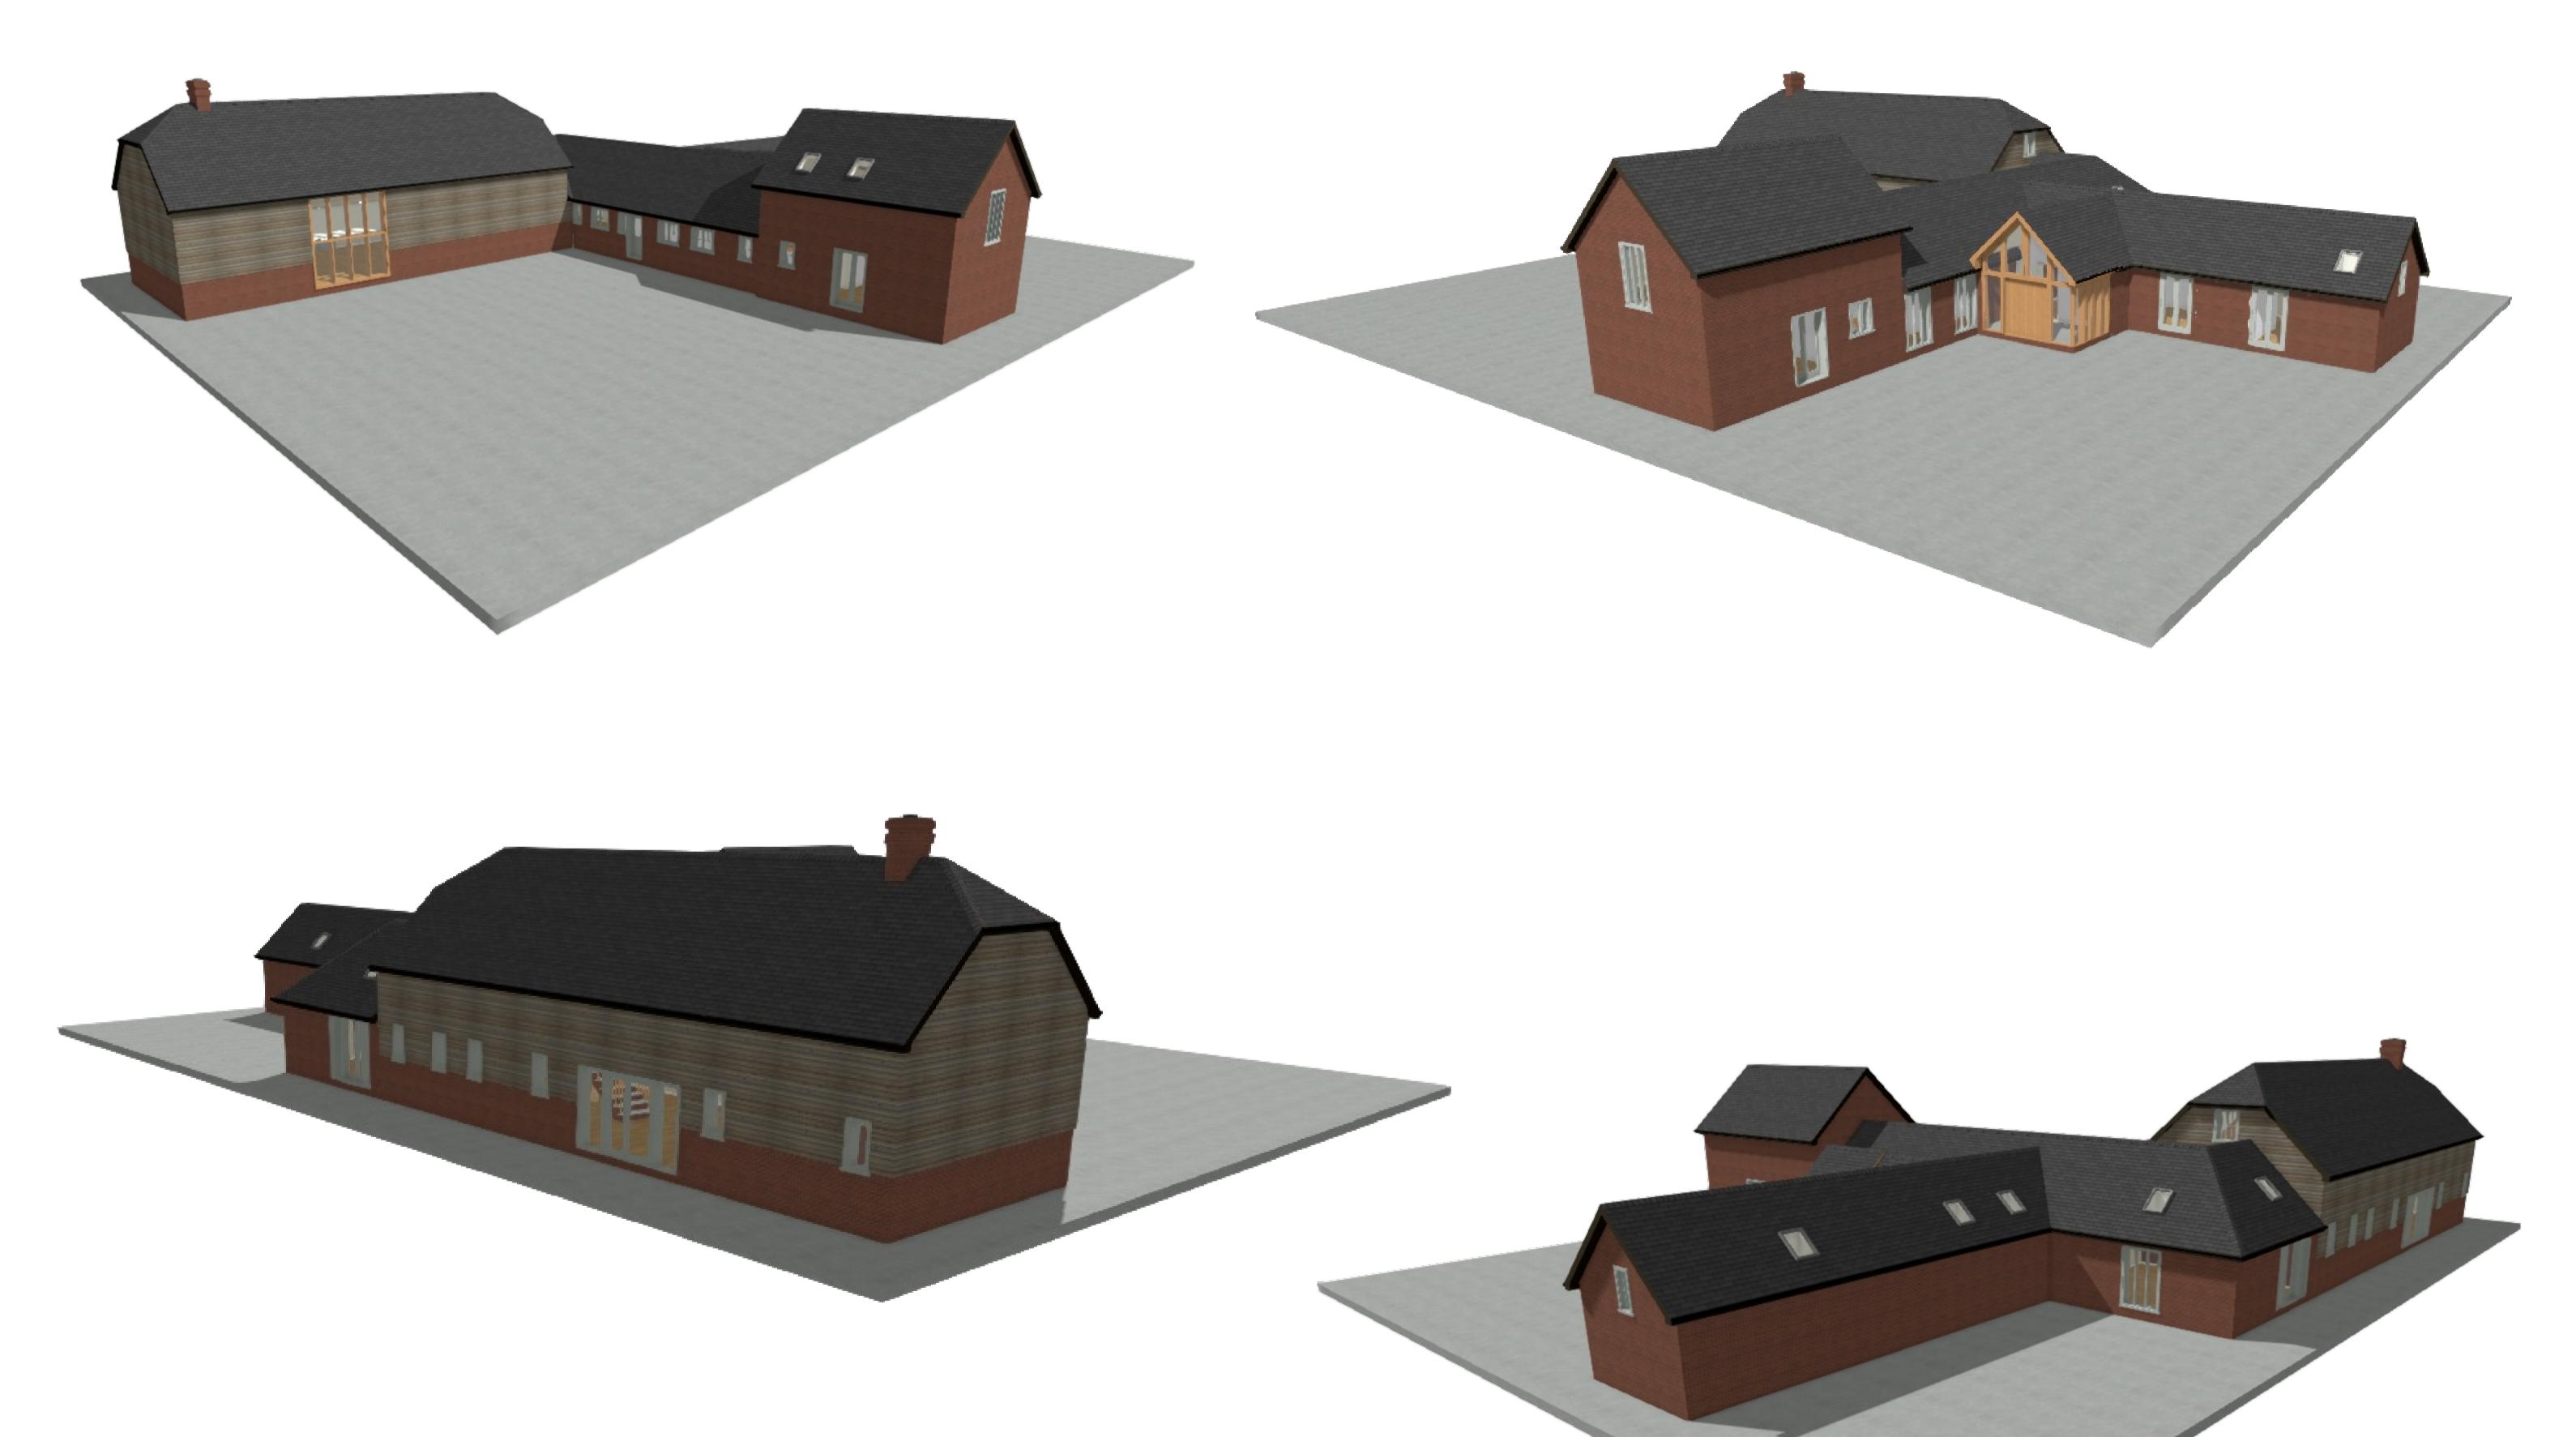

## 3D RENDERS NOT TO SCALE

| 0M | 1M | 2M | 3M | 4M | 5M | 6M | 7M | 8M | 9M | 10M |
|----|----|----|----|----|----|----|----|----|----|-----|

| DWG PLANS                                         |
|---------------------------------------------------|
| 35 Cranmer Drive, Nursling, Southampton, S016 OTD |
| Mobile: 07851229345, Email: info@dwgplans.co.uk   |

SHEET 1 of 1

|                               | NAME | DATE       | TITLE      | Proposed renders                  |            |  |  |  |
|-------------------------------|------|------------|------------|-----------------------------------|------------|--|--|--|
| RAWN                          | PRB  | 15/03/2023 |            | Green Farm, Breamor               | e, SP6 2EB |  |  |  |
| UNLESS OTHERWISE SPECIFIED    |      |            | SIZE<br>A3 | DWG NO DWG PLANS                  | 02380      |  |  |  |
| DIMENSIONS ARE IN MILLIMETERS |      |            |            | CLIENT: Dr Sharma & Dr Richardson |            |  |  |  |
|                               |      |            |            | 1:100 @ A1                        | SHEET 1 of |  |  |  |
|                               |      |            |            |                                   |            |  |  |  |