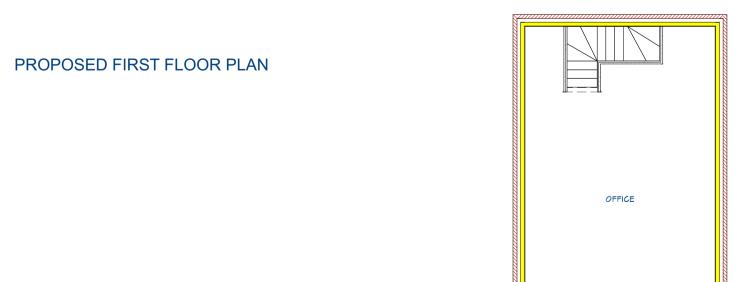

© THIS DRAWING IS COPYRIGHT AND MAY NOT BE COPIED, TRACED,
ALTERED OR REPRODUCED WITHOUT WRITTEN PERMISSION FROM

DWG PLANS.

|                                                          |      |            |                   | 35 Cranmer Drive, Nursling, Southampton, S016 OTD Mobile: 07851229345, Email: info@dwgplans.co.uk |          |  |  |  |
|----------------------------------------------------------|------|------------|-------------------|---------------------------------------------------------------------------------------------------|----------|--|--|--|
|                                                          | NAME | DATE       | TITLE             | TITLE Proposed floor and roof plan<br>Green Farm, Breamore, SP6 2EB                               |          |  |  |  |
| DRAWN                                                    | PRB  | 15/03/2023 |                   |                                                                                                   |          |  |  |  |
| UNLESS OTHERWISE SPECIFIED DIMENSIONS ARE IN MILLIMETERS |      |            | SIZE<br><b>A3</b> | DWG PLANS 02378                                                                                   | REV<br>A |  |  |  |
|                                                          |      |            | CLIEN             | CLIENT: Dr Sharma & Dr Richardson                                                                 |          |  |  |  |
|                                                          |      |            | SCALE:            | 1:100 @ A1 SHEET 1 of 1                                                                           |          |  |  |  |
|                                                          |      |            |                   | '                                                                                                 |          |  |  |  |