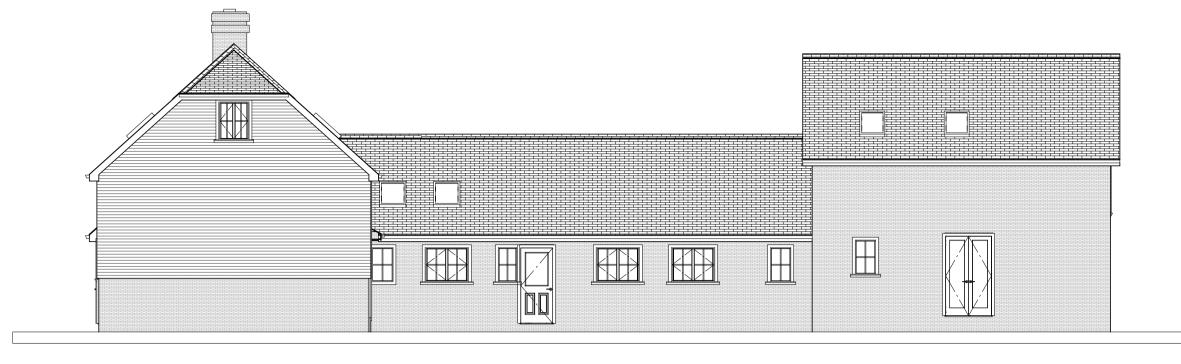

DWG PLANS

PROPOSED SIDE ELEVATION (SOUTH EAST FACING)

PROPOSED REAR ELEVATION (SOUTH WEST FACING)

PROPOSED FRONT ELEVATION (NORTH EAST FACING)

PROPOSED SIDE ELEVATION (NORTH WEST FACING)

NOTES:

1) ALL DRAWINGS SUPPLIED BY DWG PLANS ARE TO BE
USED FOR PLANNING PERMISSION PURPOSES ONLY AND
NOT TO BE USED FOR BUILDING REGULATION PURPOSES.

2) THE CONTRACTOR, SUB-CONTRACTOR OR SUPPLIER IS TO
CHECK ALL RELEVANT DIMENSIONS, LEVELS, EXISTING STRUCTURE
AND MATERIALS PRIOR TO COMMENCING THE WORKS.

© THIS DRAWING IS COPYRIGHT AND MAY NOT BE COPIED, TRACED,
ALTERED OR REPRODUCED WITHOUT WRITTEN PERMISSION FROM

DWG PLANS.

DWG PLANS 35 Cranmer Drive, Nursling, Southampton, S016 OTD Mobile: 07851229345, Email: info@dwgplans.co.uk

NAME DATE

DRAWN PRB 15/03/2023

UNLESS OTHERWISE SPECIFIED
DIMENSIONS ARE IN MILLIMETERS

Green Farm, Breamore, SP6 2EB

SIZE DWG NO
A3 DWG PLANS 02379

CLIENT: Dr Sharma & Dr Richardson

SCALE: 1:100 @ A1 SHEET 1 of 1

Proposed elevations