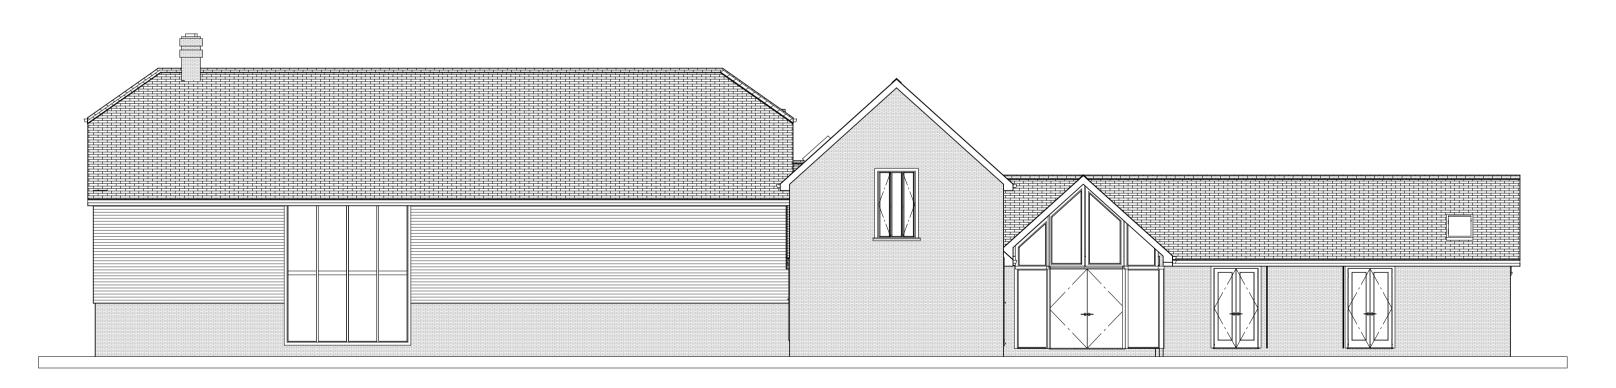

DWG PLANS

PROPOSED SIDE ELEVATION (SOUTH EAST FACING)

PROPOSED REAR ELEVATION (SOUTH WEST FACING)

PROPOSED FRONT ELEVATION (NORTH EAST FACING)

PROPOSED SIDE ELEVATION (NORTH WEST FACING)

NOTES:

1) ALL DRAWINGS SUPPLIED BY DWG PLANS ARE TO BE
USED FOR PLANNING PERMISSION PURPOSES ONLY AND
NOT TO BE USED FOR BUILDING REGULATION PURPOSES.

2) THE CONTRACTOR, SUB-CONTRACTOR OR SUPPLIER IS TO
CHECK ALL RELEVANT DIMENSIONS, LEVELS, EXISTING STRUCTURE
AND MATERIALS PRIOR TO COMMENCING THE WORKS.

© THIS DRAWING IS COPYRIGHT AND MAY NOT BE COPIED, TRACED,
ALTERED OR REPRODUCED WITHOUT WRITTEN PERMISSION FROM

DWG PLANS.

DWG PLANS 35 Cranmer Drive, Nursling, Southampton, S016 OTD Mobile: 07851229345, Email: info@dwgplans.co.uk

NAME DATE

DRAWN PRB 15/03/2023

UNLESS OTHERWISE SPECIFIED
DIMENSIONS ARE IN MILLIMETERS

Green Farm, Breamore, SP6 2EB

SIZE DWG NO
A3 DWG PLANS 02379

CLIENT: Dr Sharma & Dr Richardson

SCALE: 1:100 @ A1 SHEET 1 of 1

Proposed elevations