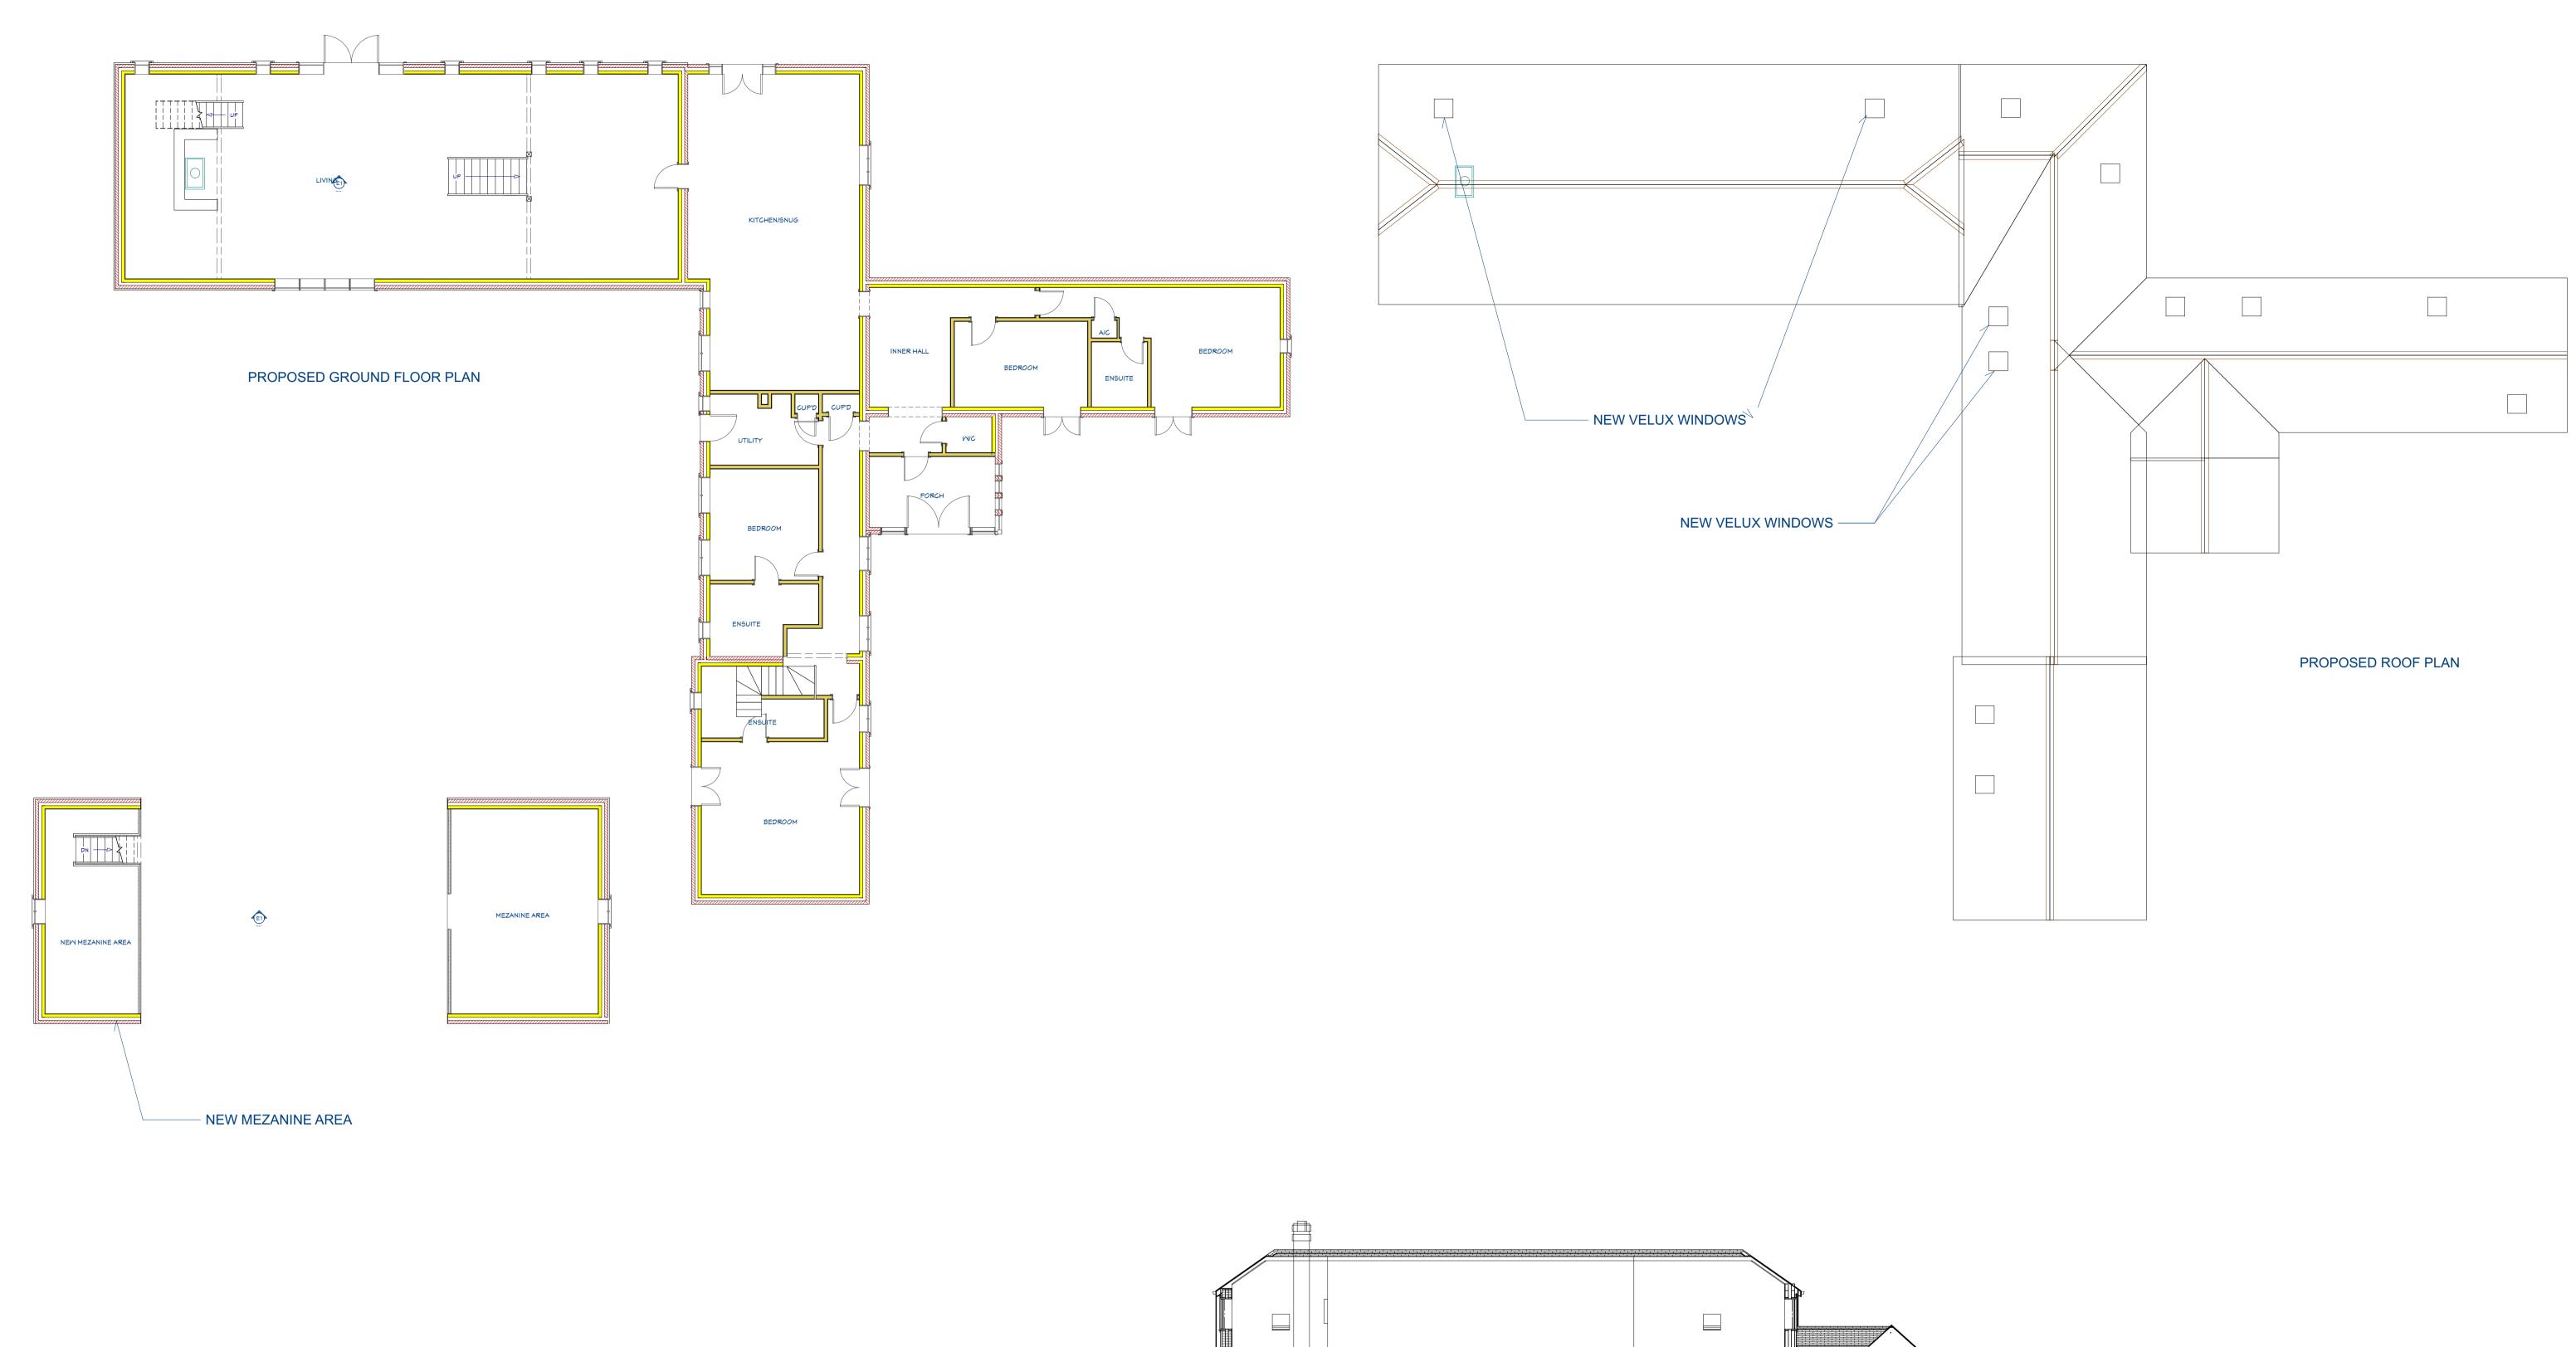

© THIS DRAWING IS COPYRIGHT AND MAY NOT BE COPIED, TRACED,
ALTERED OR REPRODUCED WITHOUT WRITTEN PERMISSION FROM

DWG PLANS.

|                                                          |      |            |                   | 35 Cranmer Drive, Nursling, Southampton, S016 OTD Mobile: 07851229345, Email: info@dwgplans.co.uk |          |  |  |  |
|----------------------------------------------------------|------|------------|-------------------|---------------------------------------------------------------------------------------------------|----------|--|--|--|
|                                                          | NAME | DATE       | TITLE             | TITLE Proposed floor and roof plan<br>Green Farm, Breamore, SP6 2EB                               |          |  |  |  |
| DRAWN                                                    | PRB  | 15/03/2023 |                   |                                                                                                   |          |  |  |  |
| UNLESS OTHERWISE SPECIFIED DIMENSIONS ARE IN MILLIMETERS |      |            | SIZE<br><b>A3</b> | DWG PLANS 02378                                                                                   | REV<br>A |  |  |  |
|                                                          |      |            | CLIEN             | CLIENT: Dr Sharma & Dr Richardson                                                                 |          |  |  |  |
|                                                          |      |            | SCALE:            | 1:100 @ A1 SHEET 1 of 1                                                                           |          |  |  |  |
|                                                          |      |            |                   | '                                                                                                 |          |  |  |  |

DWG PLANS

PROPOSED SIDE ELEVATION (SOUTH EAST FACING)

PROPOSED REAR ELEVATION (SOUTH WEST FACING)

PROPOSED FRONT ELEVATION (NORTH EAST FACING)

PROPOSED SIDE ELEVATION (NORTH WEST FACING)

NOTES:

1) ALL DRAWINGS SUPPLIED BY DWG PLANS ARE TO BE
USED FOR PLANNING PERMISSION PURPOSES ONLY AND
NOT TO BE USED FOR BUILDING REGULATION PURPOSES.