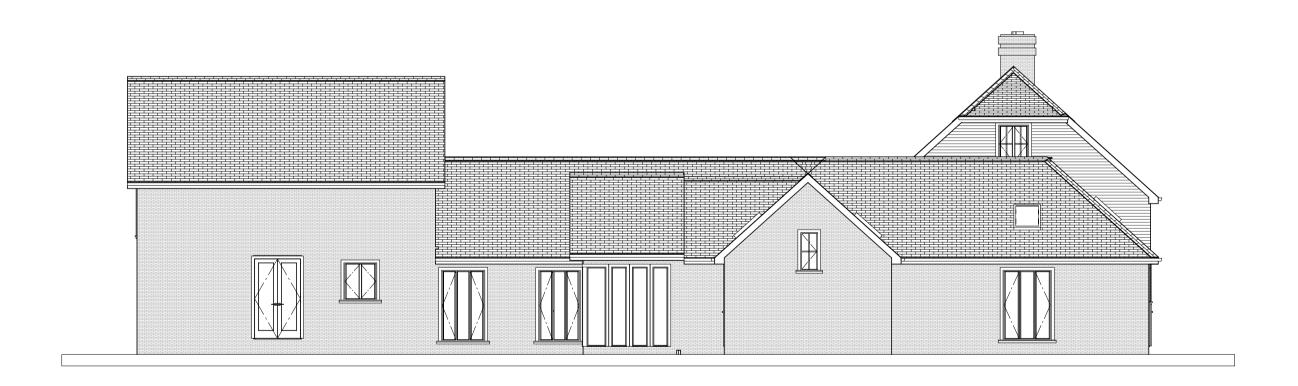

DWG PLANS

PROPOSED SIDE ELEVATION (SOUTH EAST FACING)

PROPOSED REAR ELEVATION (SOUTH WEST FACING)

PROPOSED FRONT ELEVATION (NORTH EAST FACING)

PROPOSED SIDE ELEVATION (NORTH WEST FACING)

NOTES:

1) ALL DRAWINGS SUPPLIED BY DWG PLANS ARE TO BE
USED FOR PLANNING PERMISSION PURPOSES ONLY AND
NOT TO BE USED FOR BUILDING REGULATION PURPOSES.

2) THE CONTRACTOR, SUB-CONTRACTOR OR SUPPLIER IS TO
CHECK ALL RELEVANT DIMENSIONS, LEVELS, EXISTING STRUCTURE
AND MATERIALS PRIOR TO COMMENCING THE WORKS.

© THIS DRAWING IS COPYRIGHT AND MAY NOT BE COPIED, TRACED,
ALTERED OR REPRODUCED WITHOUT WRITTEN PERMISSION FROM

DWG PLANS.

DWG PLANS 35 Cranmer Drive, Nursling, Southampton, S016 OTD Mobile: 07851229345, Email: info@dwgplans.co.uk

NAME DATE

DRAWN PRB 15/03/2023

UNLESS OTHERWISE SPECIFIED
DIMENSIONS ARE IN MILLIMETERS

Green Farm, Breamore, SP6 2EB

SIZE DWG NO
A3 DWG PLANS 02379

CLIENT: Dr Sharma & Dr Richardson

SCALE: 1:100 @ A1 SHEET 1 of 1

Proposed elevations