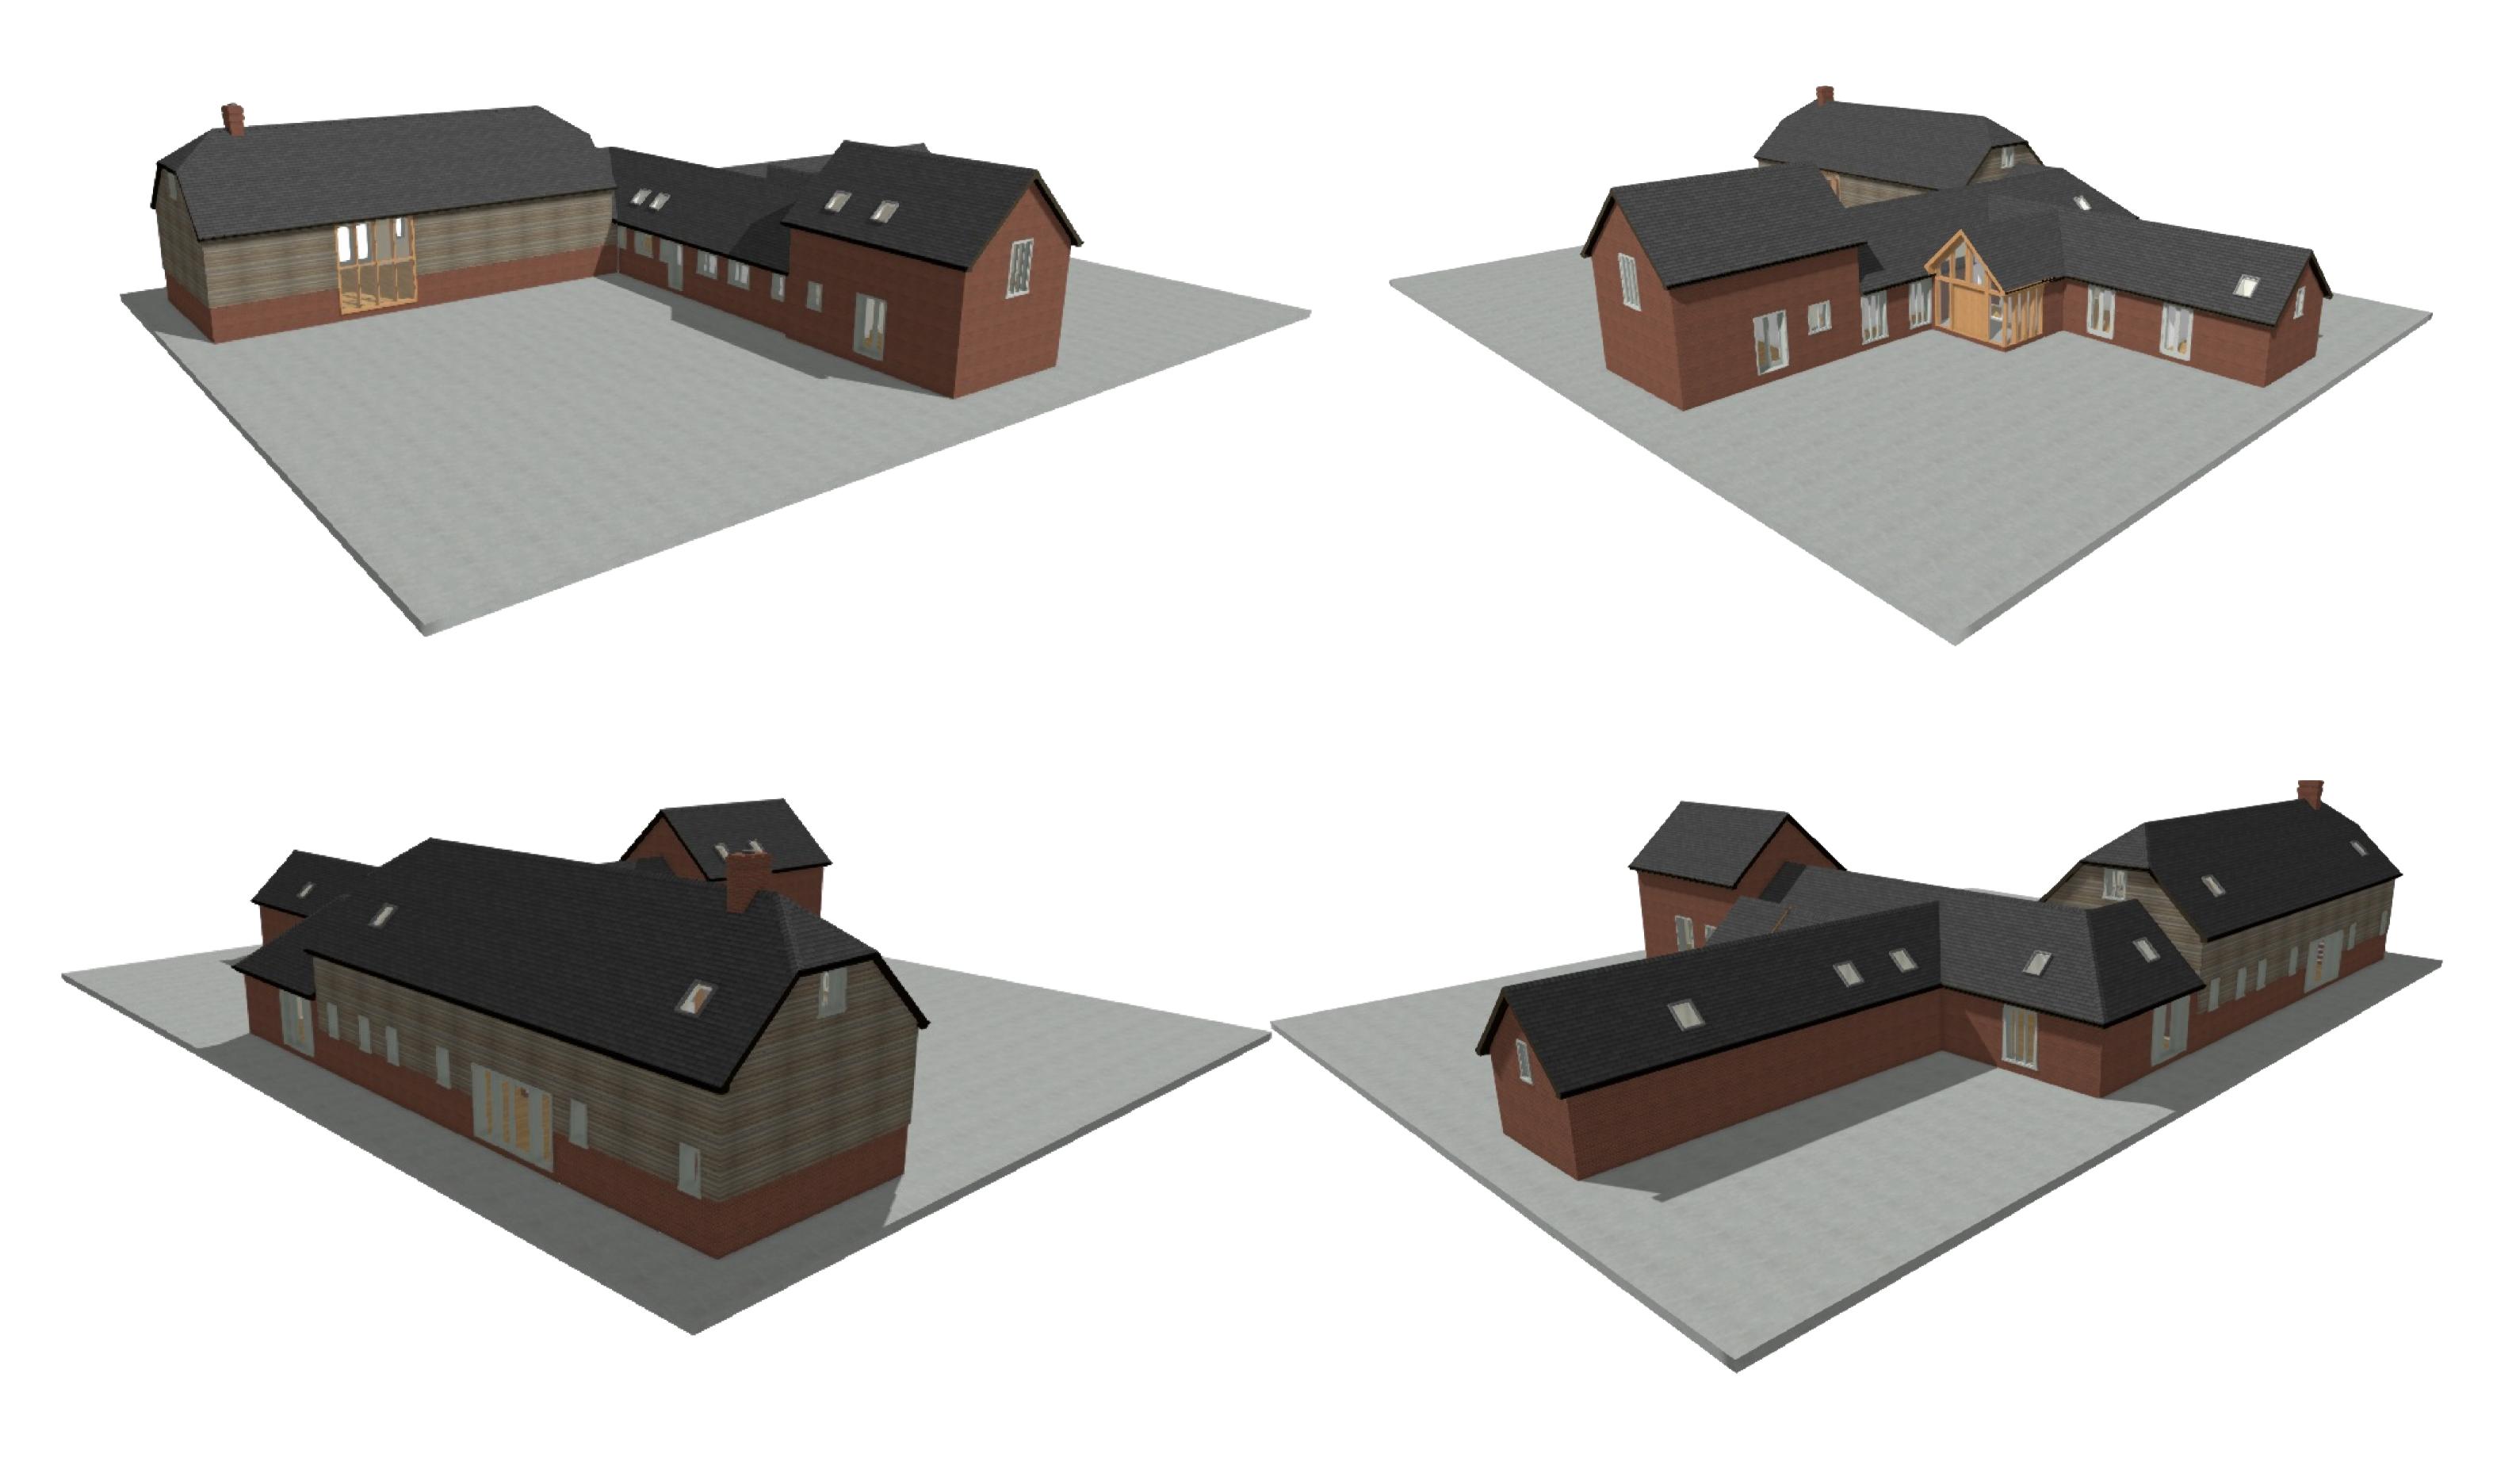

## 3D RENDERS NOT TO SCALE

| 0M | 1M | 2M | 3M | 4M | 5M | 6M | 7M | 8M | 9M | 10M |
|----|----|----|----|----|----|----|----|----|----|-----|

| DWG PLANS                                         |
|---------------------------------------------------|
| 35 Cranmer Drive, Nursling, Southampton, S016 OTD |
| Mobile: 07851229345, Email: info@dwgplans.co.uk   |

SHEET 1 of 1

|                               | NAME | DATE       | TITLE      | Proposed renders                  |            |  |  |  |
|-------------------------------|------|------------|------------|-----------------------------------|------------|--|--|--|
| RAWN                          | PRB  | 15/03/2023 |            | Green Farm, Breamor               | e, SP6 2EB |  |  |  |
| UNLESS OTHERWISE SPECIFIED    |      |            | SIZE<br>A3 | DWG NO DWG PLANS                  | 02380      |  |  |  |
| DIMENSIONS ARE IN MILLIMETERS |      |            |            | CLIENT: Dr Sharma & Dr Richardson |            |  |  |  |
|                               |      |            |            | 1:100 @ A1                        | SHEET 1 of |  |  |  |
|                               |      |            |            |                                   |            |  |  |  |