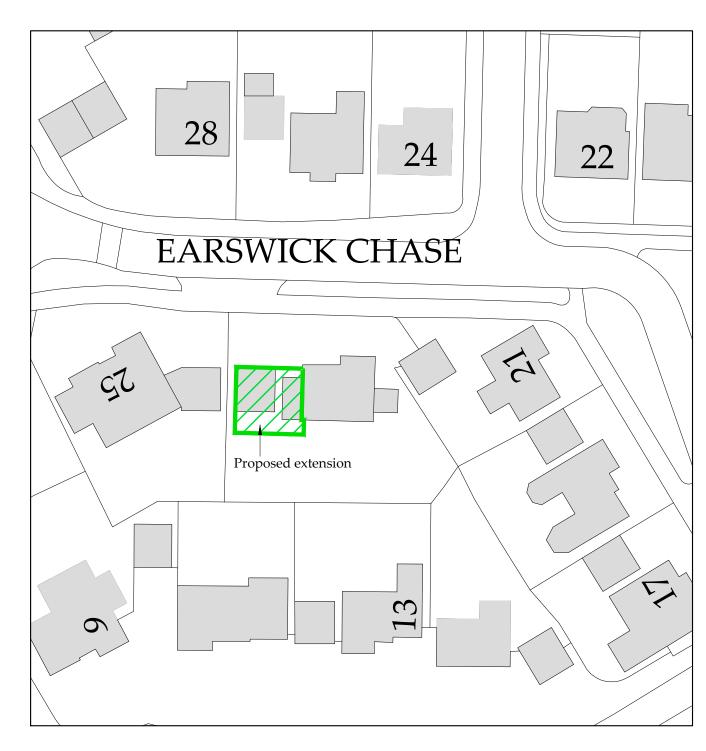

## **Block Plan**

Scale 1:500

Ordnance Survey Licence No. 100002562

BHD Design Ltd Airy Hill Manor Whitby North Yorks YO21 1QB

Tel: 01947604871 E: enquiries@bhddesign.co.uk ●DO NOT SCALE from this drawing. Only figured

|     |          |    |                     |      |      | CLIEN' Mr                                                                     | S & Mrs    | C N    | ellis |           | DRAWING TITLE:  Location and |
|-----|----------|----|---------------------|------|------|-------------------------------------------------------------------------------|------------|--------|-------|-----------|------------------------------|
|     |          |    |                     |      |      | PROJECT: Side extension to 23 Earswick Chase Rocester House Earswick YO32 9FZ |            |        |       |           | Block Pla                    |
| Α   | 29/03/23 | CE | Issued for approval |      |      | A3                                                                            | DRN: C Eyr |        | DATE: | 29/03/23  | DRAWING NR: D12523-          |
| REV | DATE     | BY | AMENDMENT           | CHKD | APVD | SCALE:                                                                        | As shown   | ISSUE: | Pr    | eliminary | 212020                       |

Location Plan

and Block Plan

DRAWING NR: D12523-01

REV:

A