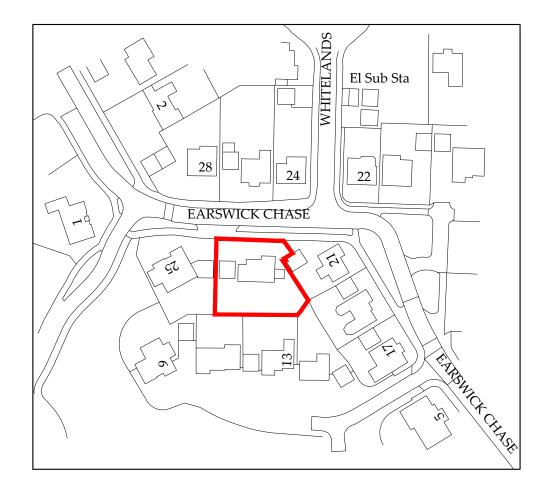

|     |          |    |                     |      |      | CLIEN' Mr                                                                     | S & Mrs    | C N    | ellis |           | DRAWING TITLE:  Location and |
|-----|----------|----|---------------------|------|------|-------------------------------------------------------------------------------|------------|--------|-------|-----------|------------------------------|
|     |          |    |                     |      |      | PROJECT: Side extension to 23 Earswick Chase Rocester House Earswick YO32 9FZ |            |        |       |           | Block Pla                    |
| Α   | 29/03/23 | CE | Issued for approval |      |      | A3                                                                            | DRN: C Eyr |        | DATE: | 29/03/23  | DRAWING NR: D12523-          |
| REV | DATE     | BY | AMENDMENT           | CHKD | APVD | SCALE:                                                                        | As shown   | ISSUE: | Pr    | eliminary | 212020                       |

Location Plan

and Block Plan

DRAWING NR: D12523-01

REV:

A