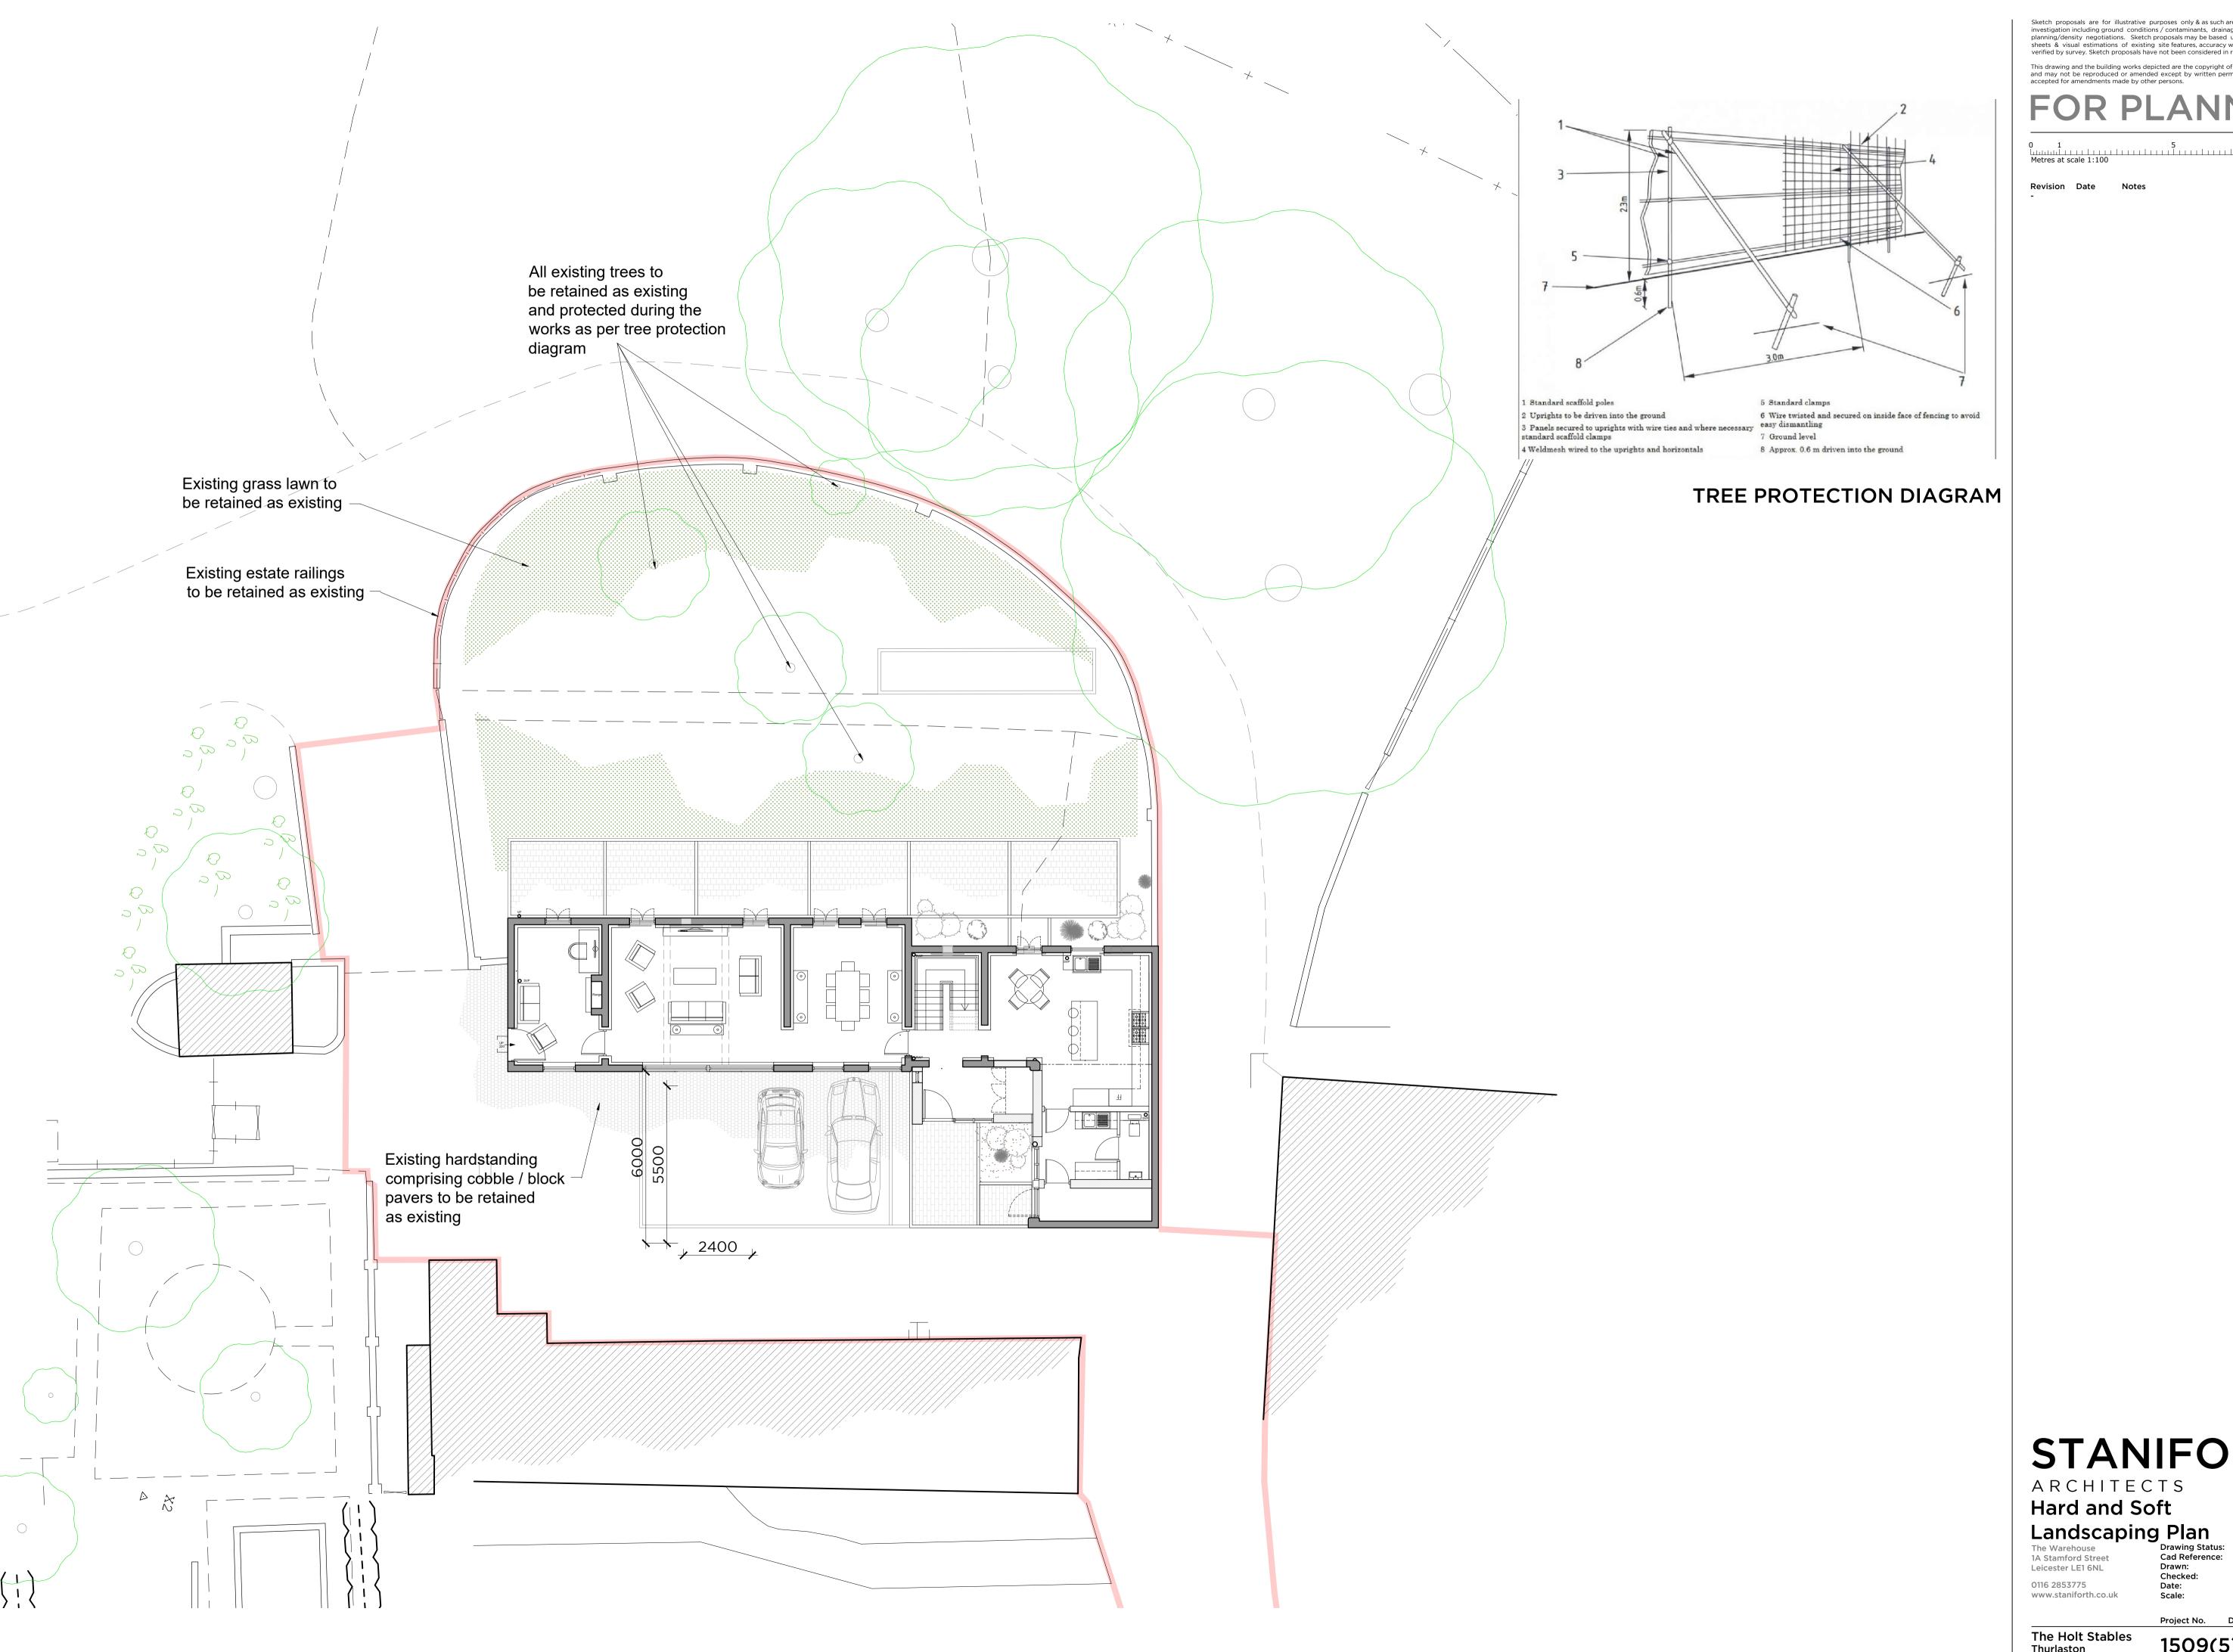

Sketch proposals are for illustrative purposes only & as such are subject to detailed site investigation including ground conditions / contaminants, drainage, design & planning/density negotiations. Sketch proposals may be based upon enlargements of OS sheets & visual estimations of existing site features, accuracy will therefore need to be verified by survey. Sketch proposals have not been considered in respect of CDM Regulations.