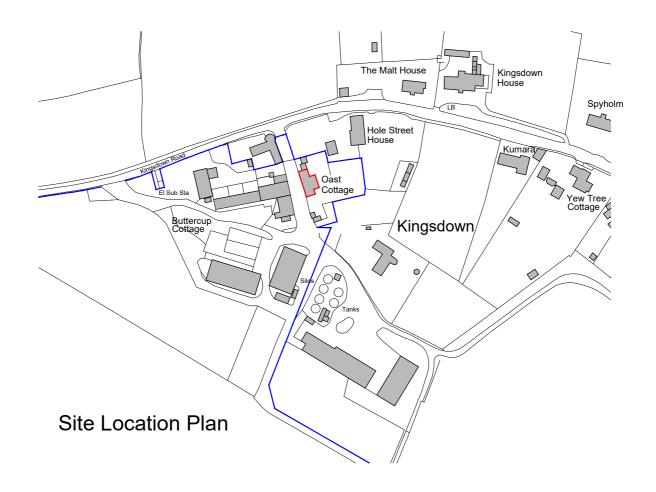

: Key:

Planning Boundary (140.96 m²)

Ownership Boundary

| Client:<br>Mrs C Anderson |  |
|---------------------------|--|
| Site Address:             |  |
| Kingsdown                 |  |
| Sittingbourne             |  |
| ME9 0QX                   |  |
| Issued for Planning       |  |

| Scale:<br>1:2500 @ A4             | Drawn By:<br>ajb | Checked By          |
|-----------------------------------|------------------|---------------------|
| Project:<br>Hole Street Fan       | m                | Date:<br>07.02.2022 |
| Drawing Title:<br>Site Location P | lan              |                     |