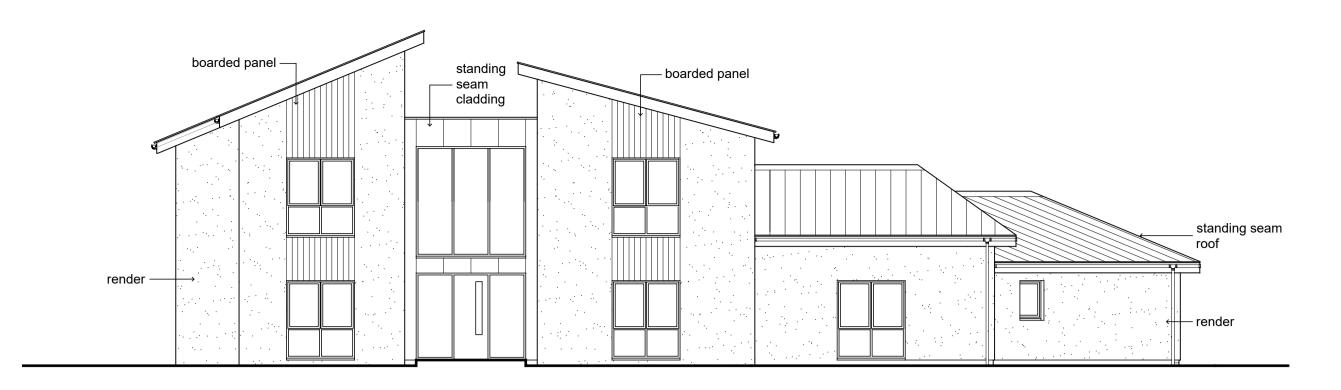

front elevation

rear elevation

side elevation

side elevation

ground floor plan

first floor plan

## **Materials Schedule**

Greencoat PLX standing seam metal roof colour - RAL 7016 Anthracite

Powder coated metal fascias, soffits & rainwater goods colour - RAL 7016 Anthracite

Through colour render colour - white / dark grey

Boarded panels colour - RAL 7016 Anthracite

Greencoat standing seam metal cladding colour - RAL 7016 Anthracite

Windows & Doors: colour - RAL 7016 Anthracite

Project:
Proposed New Dwelling
Serenity Barn, Wetherden Client: Mr McPherson Drawing Title:
PROPOSED PLANS & ELEVATIONS