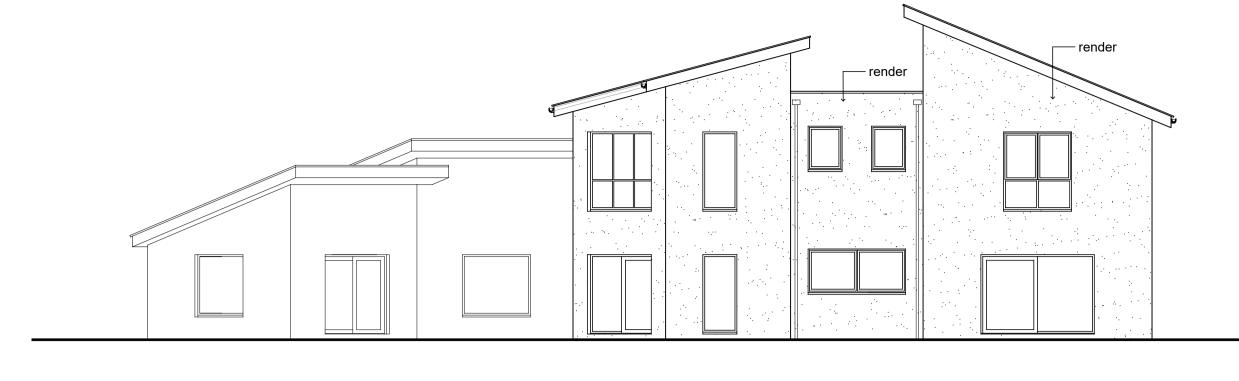

front elevation

rear elevation

side elevation

side elevation

ground floor plan

first floor plan

## **Materials Schedule**

Greencoat PLX standing seam metal roof colour - RAL 7016 Anthracite

Powder coated metal fascias, soffits & rainwater goods colour - RAL 7016 Anthracite

Through colour render colour - white / dark grey

Boarded panels colour - RAL 7016 Anthracite

Greencoat standing seam metal cladding colour - RAL 7016 Anthracite

Windows & Doors: colour - RAL 7016 Anthracite

Project:
Proposed New Dwelling
Serenity Barn, Wetherden Client: Mr McPherson Drawing Title:
PROPOSED PLANS & ELEVATIONS