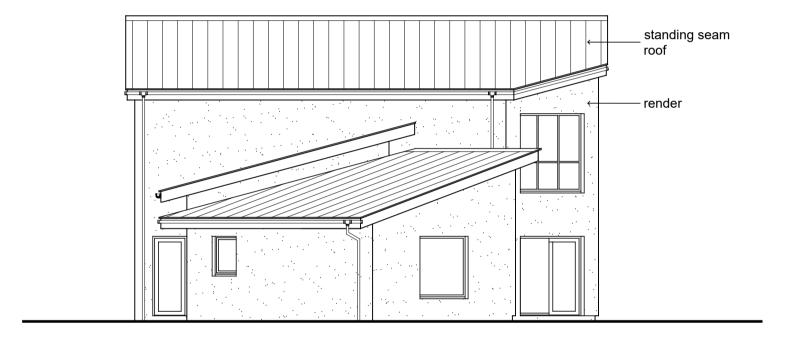

front elevation

rear elevation

side elevation

side elevation

ground floor plan

first floor plan

## **Materials Schedule**

Greencoat PLX standing seam metal roof colour - RAL 7016 Anthracite

Powder coated metal fascias, soffits & rainwater goods colour - RAL 7016 Anthracite

Through colour render colour - white / dark grey

Boarded panels colour - RAL 7016 Anthracite

Greencoat standing seam metal cladding colour - RAL 7016 Anthracite

Windows & Doors: colour - RAL 7016 Anthracite

Project:
Proposed New Dwelling
Serenity Barn, Wetherden Client: Mr McPherson Drawing Title:
PROPOSED PLANS & ELEVATIONS