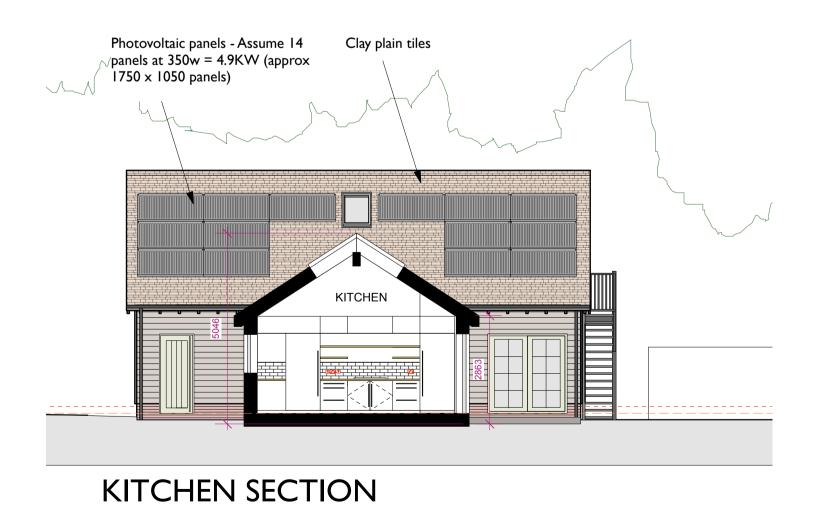

## WEST (FRONT) ELEVATION

General Notes

I. Do not scale this drawing. All dimensions to be as noted. Contractor to check all dimensions on site before carry out works.

2. This drawing is for the private and confidential use of the client for whom it was undertaken and it should not be reproduced in whole or in part or relied upon by third parties for any use without the express written authority of Beech Architects Limited.