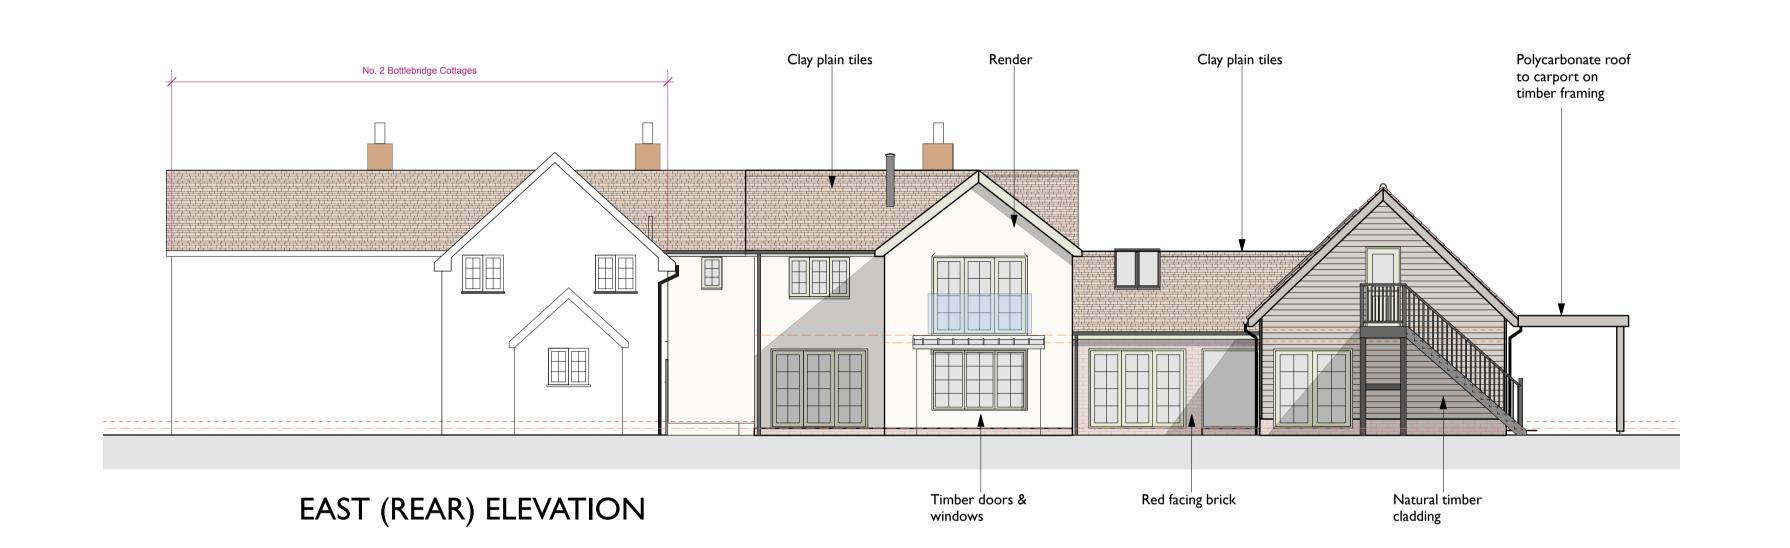

## WEST (FRONT) ELEVATION

General Notes

I. Do not scale this drawing. All dimensions to be as noted. Contractor to check all dimensions on site before carry out works.

2. This drawing is for the private and confidential use of the client for whom it was undertaken and it should not be reproduced in whole or in part or relied upon by third parties for any use without the express written authority of Beech Architects Limited.