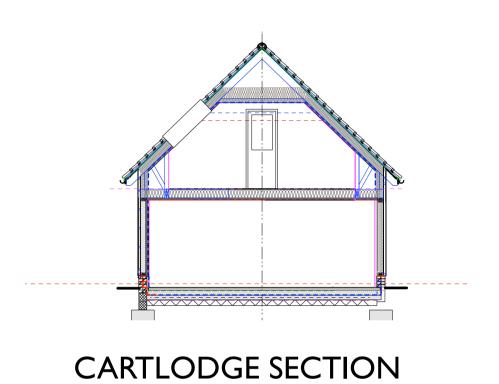

## WEST (FRONT) ELEVATION

General Notes

I. Do not scale this drawing. All dimensions to be as noted. Contractor to check all dimensions on site before carry out works.

2. This drawing is for the private and confidential use of the client for whom it was undertaken and it should not be reproduced in whole or in part or relied upon by third parties for any use without the express written authority of Beech Architects Limited.