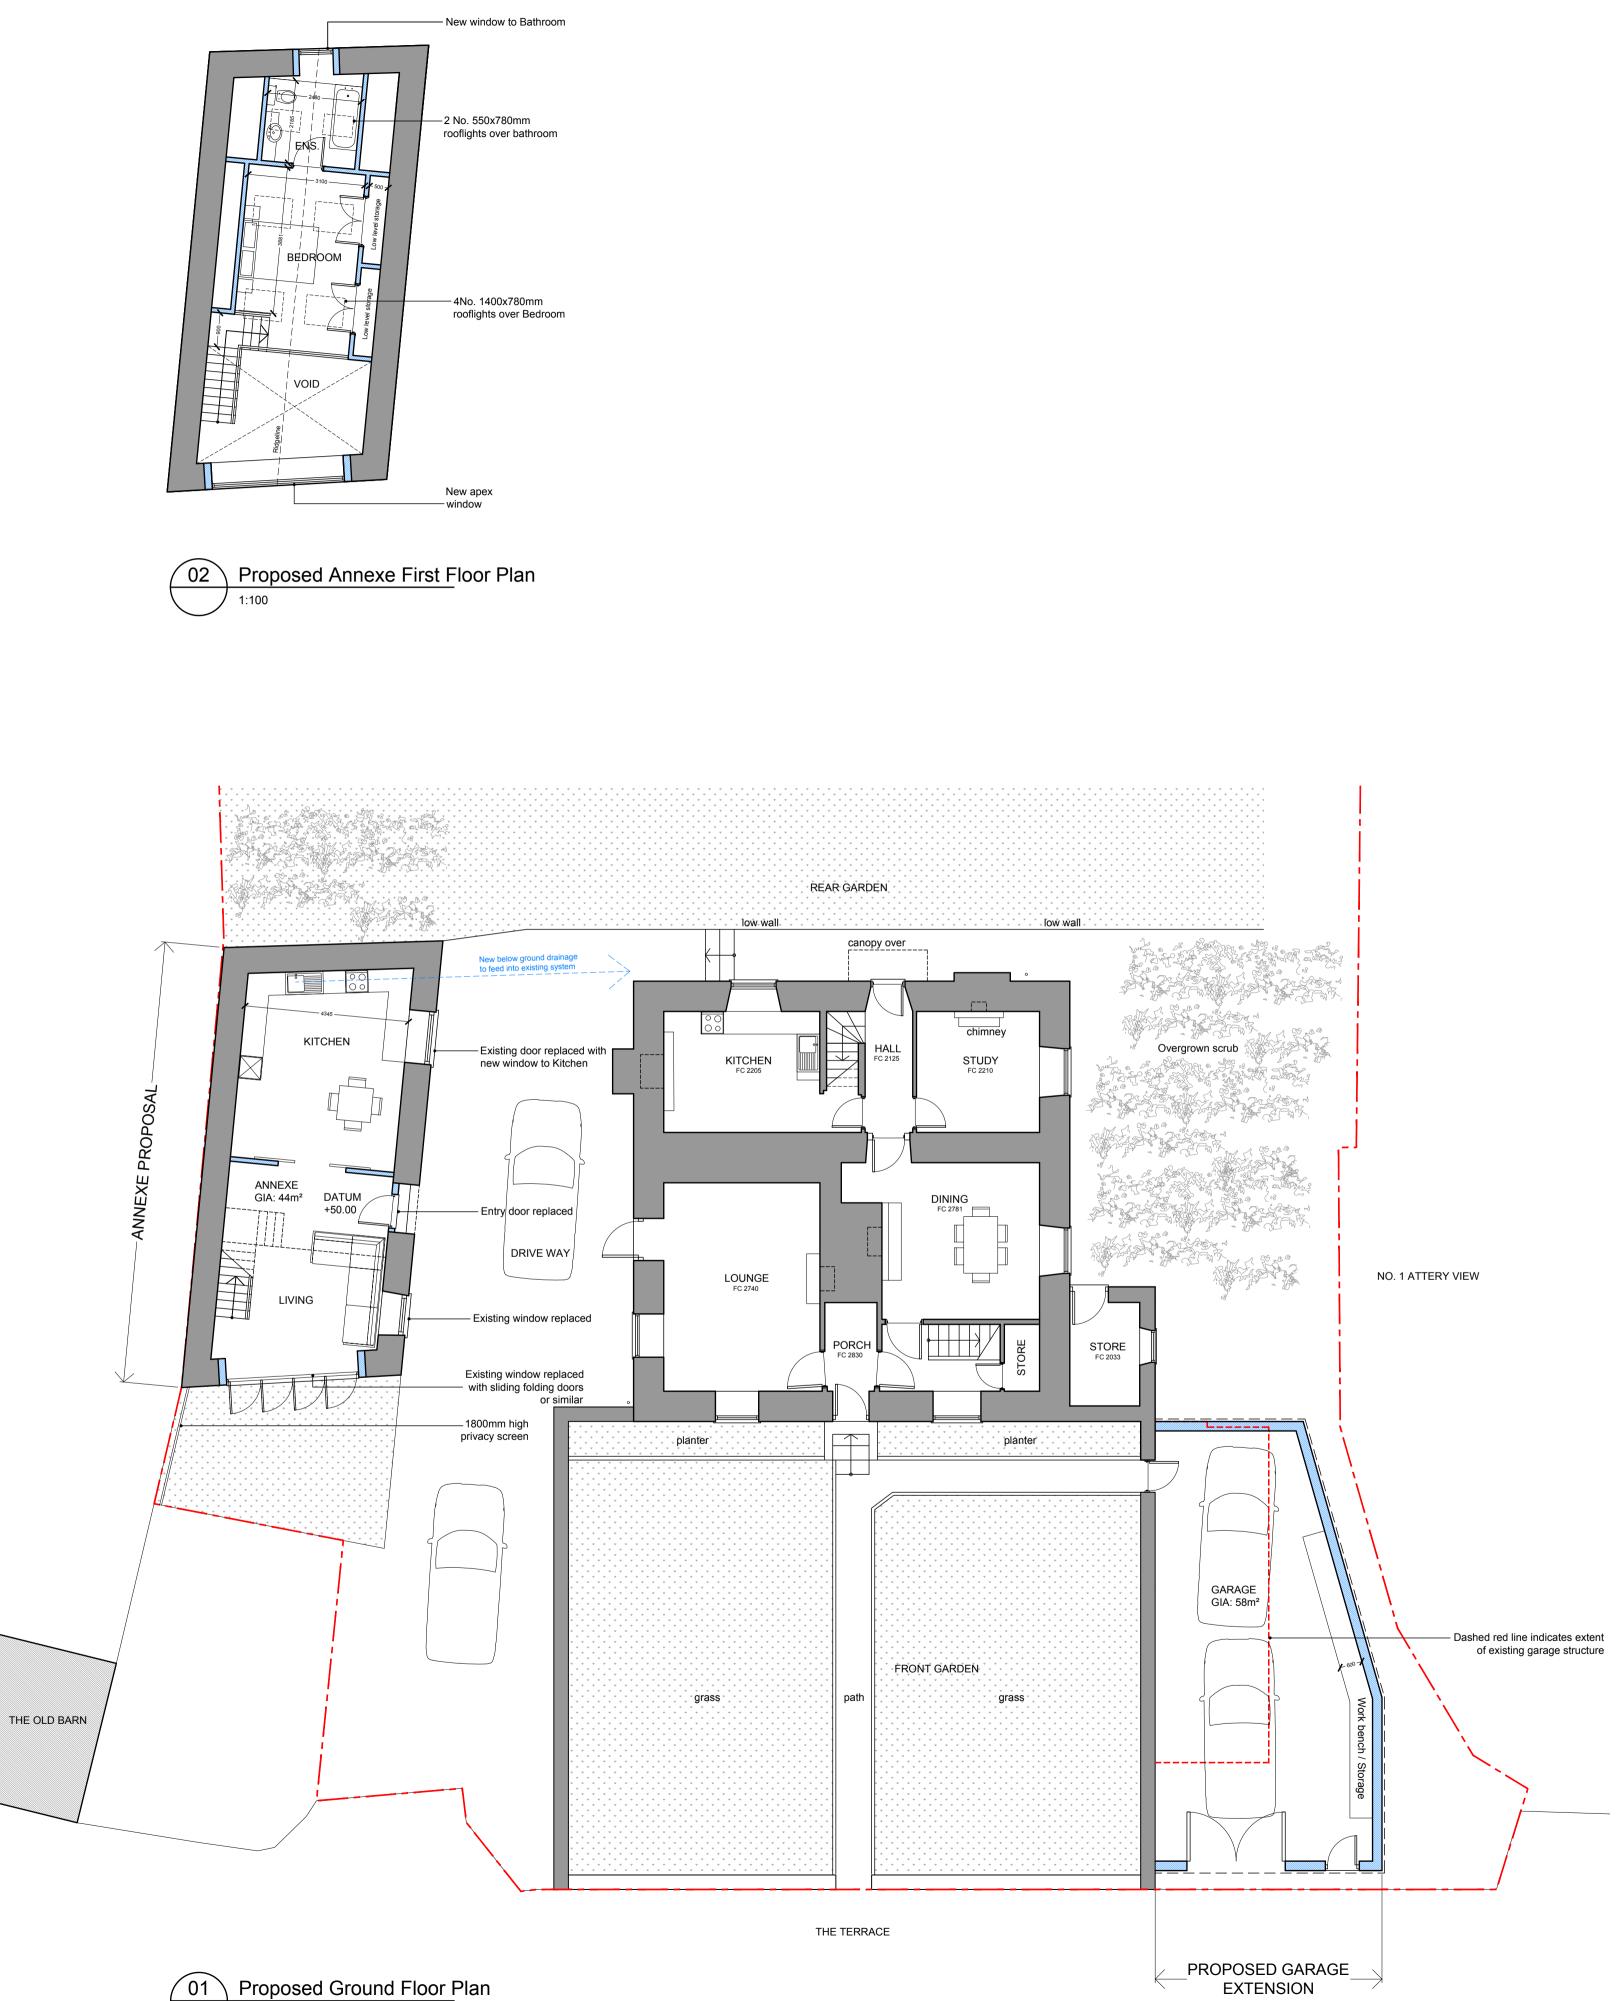

01 Proposed Ground Floor Plan

| <ul> <li>NOTE:</li> <li>THIS DRAWING IS COPYRIGHT.</li> <li>CONTRACTORS, CLIENT AND ALL SUB-CONTRACTORS<br/>USING THIS DRAWING TO CHECK ALL DIMENSIONS ON<br/>SITE.</li> <li>ONLY FIGURED DIMENSIONS ARE TO BE WORKED FROM<br/>FOR CONSTRUCTION PURPOSES.</li> <li>DISCREPANCIES MUST BE REPORTED IMMEDIATELY<br/>BEFORE PROCESSING.</li> </ul> |
|-------------------------------------------------------------------------------------------------------------------------------------------------------------------------------------------------------------------------------------------------------------------------------------------------------------------------------------------------|
| O 1m 10n                                                                                                                                                                                                                                                                                                                                        |
| SCALE 1:100                                                                                                                                                                                                                                                                                                                                     |

## PLANNING

| Client      | Rowan Davies & Jamillah Hancock-Baxter                               |                |     |
|-------------|----------------------------------------------------------------------|----------------|-----|
| Property    | Milltown House<br>Yeolmbridge<br>Launceston<br>Cornwall<br>PL15 8TL  |                |     |
| Project     | PROPOSED REPAIR AND CONVERSION OF<br>EXISTING BARN BUILDING & GARAGE |                |     |
| Drawing     | PROPOSED FLOOR PLANS                                                 |                |     |
| Project No. | 21017                                                                | Date: MAR 2023 |     |
| Drawing No. | PL03                                                                 | Revision: .    |     |
| Scale       | 1:100 @A1                                                            | Dn: JL         | Ch: |