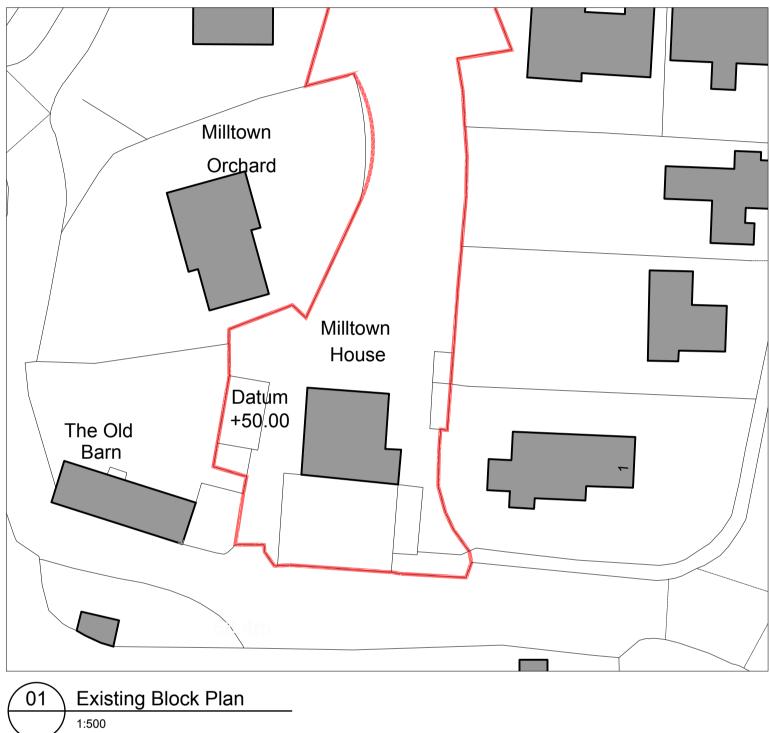

01 Existing Ground Floor Plan







| Rev | Date | Comment: |
|-----|------|----------|
|     | PL   | ANNING   |

THIS DRAWING IS COPYRIGHT.

CONTRACTORS, CLIENT AND ALL SUB-CONTRACTORS
USING THIS DRAWING TO CHECK ALL DIMENSIONS ON

ONLY FIGURED DIMENSIONS ARE TO BE WORKED FROM FOR CONSTRUCTION PURPOSES.
DISCREPANCIES MUST BE REPORTED IMMEDIATELY BEFORE PROCESSING.

SCALE 1:100

| Client      |                                                                                                                           |                |     |  |
|-------------|---------------------------------------------------------------------------------------------------------------------------|----------------|-----|--|
| Property    |