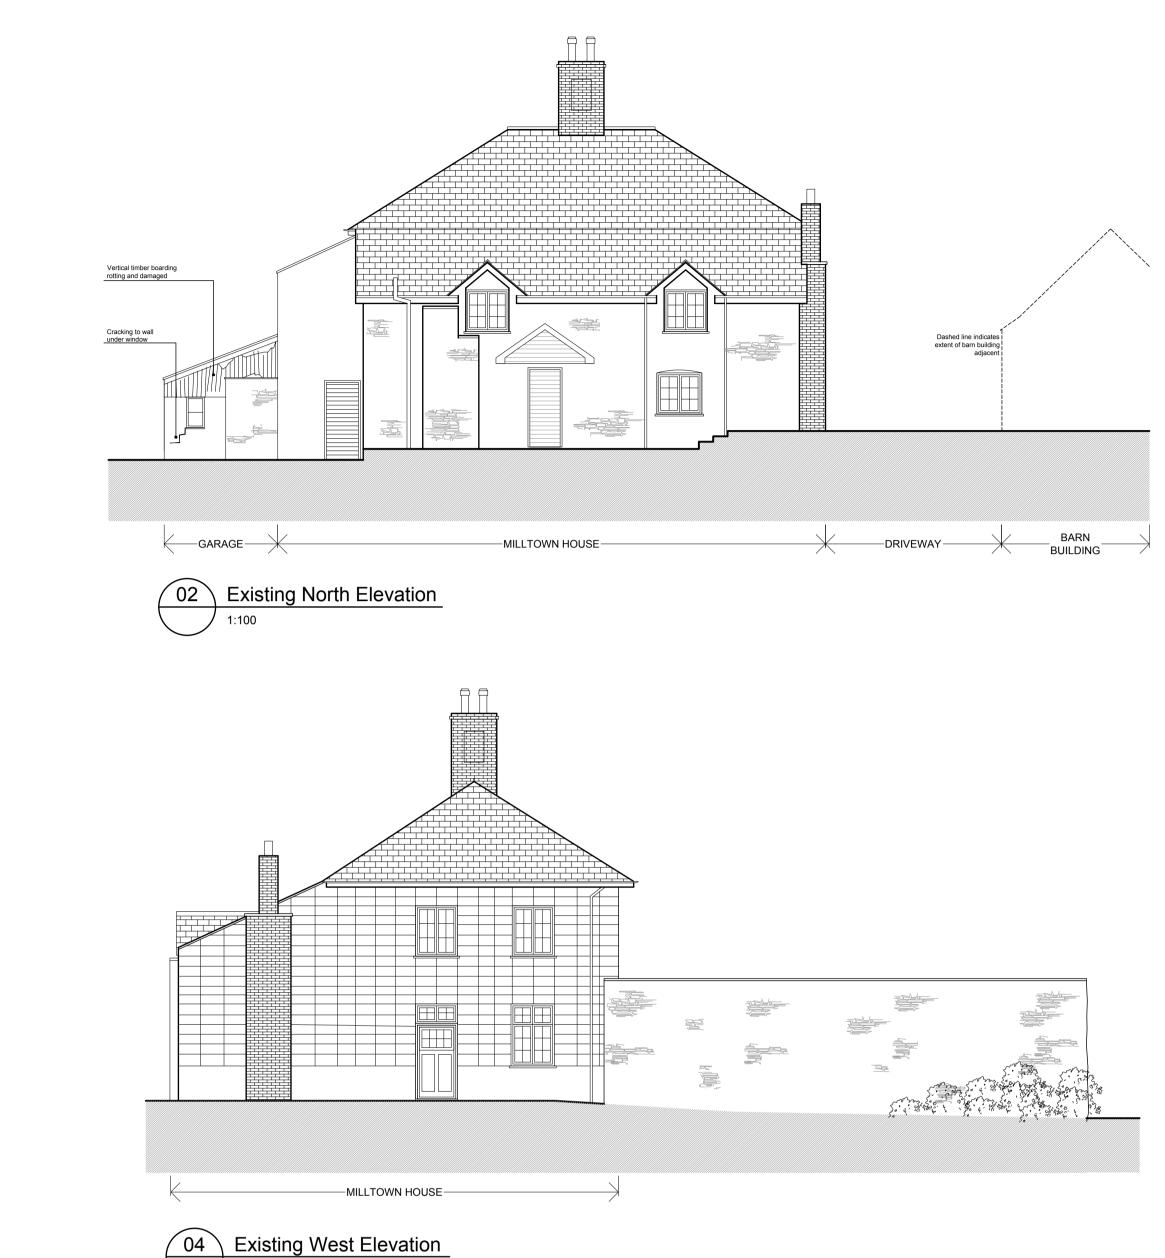

## BARN BUILDING EXISTING ELEVATIONS

05 Existing East Elevation

1:100

1:100

| CON<br>USII<br>SITE<br>ONL<br>FOR | S DRAWING IS COPYRIGHT.<br>ITRACTORS, CLIENT AND ALL SUB-CONTRACTORS<br>NG THIS DRAWING TO CHECK ALL DIMENSIONS ON<br>5.<br>Y FIGURED DIMENSIONS ARE TO BE WORKED FROM<br>CONSTRUCTION PURPOSES.<br>CREPANCIES MUST BE REPORTED IMMEDIATELY<br>ORE PROCESSING. |
|-----------------------------------|----------------------------------------------------------------------------------------------------------------------------------------------------------------------------------------------------------------------------------------------------------------|
| O 1m<br>SCALE 1                   | 10n<br>                                                                                                                                                                                                                                                        |

| Client      | Rowan Davies & Jamillah Hancock-Baxter                               |                |     |  |  |
|-------------|----------------------------------------------------------------------|----------------|-----|--|--|
| Property    | Milltown House<br>Yeolmbridge<br>Launceston<br>Cornwall<br>PL15 8TL  |                |     |  |  |
| Project     | PROPOSED REPAIR AND CONVERSION OF<br>EXISTING BARN BUILDING & GARAGE |                |     |  |  |
| Drawing     | EXISTING ELEVATIONS                                                  |                |     |  |  |
| Project No. | 21017                                                                | Date: MAR 2023 |     |  |  |
| Drawing No. | PL02                                                                 | Revision: .    |     |  |  |
| Scale       | 1:100 @A1                                                            | Dn: JL         | Ch: |  |  |
|             |                                                                      |                |     |  |  |