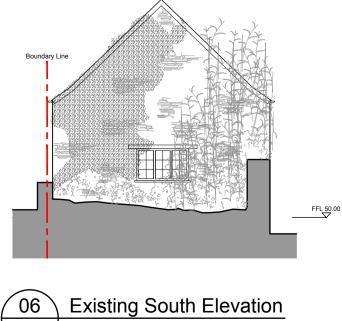

## BARN BUILDING EXISTING ELEVATIONS

05 Existing East Elevation

1:100

1:100

| CON<br>USII<br>SITE<br>ONL<br>FOR | S DRAWING IS COPYRIGHT.<br>ITRACTORS, CLIENT AND ALL SUB-CONTRACTORS<br>NG THIS DRAWING TO CHECK ALL DIMENSIONS ON<br>5.<br>Y FIGURED DIMENSIONS ARE TO BE WORKED FROM<br>CONSTRUCTION PURPOSES.<br>CREPANCIES MUST BE REPORTED IMMEDIATELY<br>ORE PROCESSING. |
|-----------------------------------|----------------------------------------------------------------------------------------------------------------------------------------------------------------------------------------------------------------------------------------------------------------|
| O 1m<br>SCALE 1                   | 10n<br>                                                                                                                                                                                                                                                        |

| Client      | Rowan Davies & Jamillah Hancock-Baxter                               |                |     |  |  |
|-------------|----------------------------------------------------------------------|----------------|-----|--|--|
| Property    | Milltown House<br>Yeolmbridge<br>Launceston<br>Cornwall<br>PL15 8TL  |                |     |  |  |
| Project     | PROPOSED REPAIR AND CONVERSION OF<br>EXISTING BARN BUILDING & GARAGE |                |     |  |  |
| Drawing     | EXISTING ELEVATIONS                                                  |                |     |  |  |
| Project No. | 21017                                                                | Date: MAR 2023 |     |  |  |
| Drawing No. | PL02                                                                 | Revision: .    |     |  |  |
| Scale       | 1:100 @A1                                                            | Dn: JL         | Ch: |  |  |
|             |                                                                      |                |     |  |  |