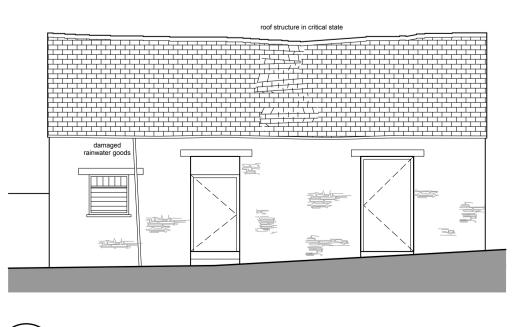

## BARN BUILDING EXISTING ELEVATIONS

05 Existing East Elevation

1:100

1:100

| CON<br>USII<br>SITE<br>ONL<br>FOR | S DRAWING IS COPYRIGHT.<br>ITRACTORS, CLIENT AND ALL SUB-CONTRACTORS<br>NG THIS DRAWING TO CHECK ALL DIMENSIONS ON<br>5.<br>Y FIGURED DIMENSIONS ARE TO BE WORKED FROM<br>CONSTRUCTION PURPOSES.<br>CREPANCIES MUST BE REPORTED IMMEDIATELY<br>ORE PROCESSING. |
|-----------------------------------|----------------------------------------------------------------------------------------------------------------------------------------------------------------------------------------------------------------------------------------------------------------|
| O 1m<br>SCALE 1                   | 10n<br>                                                                                                                                                                                                                                                        |

| Client      | Rowan Davies & Jamillah Hancock-Baxter                               |                |     |  |  |
|-------------|----------------------------------------------------------------------|----------------|-----|--|--|
| Property    | Milltown House<br>Yeolmbridge<br>Launceston<br>Cornwall<br>PL15 8TL  |                |     |  |  |
| Project     | PROPOSED REPAIR AND CONVERSION OF<br>EXISTING BARN BUILDING & GARAGE |                |     |  |  |
| Drawing     | EXISTING ELEVATIONS                                                  |                |     |  |  |
| Project No. | 21017                                                                | Date: MAR 2023 |     |  |  |
| Drawing No. | PL02                                                                 | Revision: .    |     |  |  |
| Scale       | 1:100 @A1                                                            | Dn: JL         | Ch: |  |  |
|             |                                                                      |                |     |  |  |