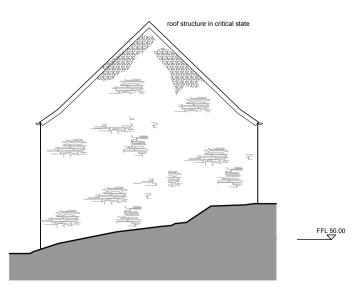

## BARN BUILDING EXISTING ELEVATIONS

05 Existing East Elevation

1:100

1:100

| CON<br>USII<br>SITE<br>ONL<br>FOR | S DRAWING IS COPYRIGHT.<br>ITRACTORS, CLIENT AND ALL SUB-CONTRACTORS<br>NG THIS DRAWING TO CHECK ALL DIMENSIONS ON<br>5.<br>Y FIGURED DIMENSIONS ARE TO BE WORKED FROM<br>CONSTRUCTION PURPOSES.<br>CREPANCIES MUST BE REPORTED IMMEDIATELY<br>ORE PROCESSING. |
|-----------------------------------|----------------------------------------------------------------------------------------------------------------------------------------------------------------------------------------------------------------------------------------------------------------|
| O 1m<br>SCALE 1                   | 10n<br>                                                                                                                                                                                                                                                        |