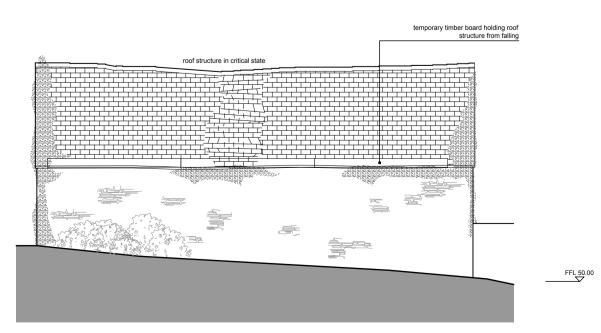

## BARN BUILDING EXISTING ELEVATIONS

05 Existing East Elevation

1:100

1:100

| CON<br>USII<br>SITE<br>ONL<br>FOR | S DRAWING IS COPYRIGHT.<br>ITRACTORS, CLIENT AND ALL SUB-CONTRACTORS<br>NG THIS DRAWING TO CHECK ALL DIMENSIONS ON<br>5.<br>Y FIGURED DIMENSIONS ARE TO BE WORKED FROM<br>CONSTRUCTION PURPOSES.<br>CREPANCIES MUST BE REPORTED IMMEDIATELY<br>ORE PROCESSING. |
|-----------------------------------|----------------------------------------------------------------------------------------------------------------------------------------------------------------------------------------------------------------------------------------------------------------|
| O 1m<br>SCALE 1                   | 10n<br>                                                                                                                                                                                                                                                        |

| Client      | Rowan Davies & Jamillah Hancock-Baxter                               |                |     |  |  |
|-------------|----------------------------------------------------------------------|----------------|-----|--|--|
| Property    | Milltown House<br>Yeolmbridge<br>Launceston<br>Cornwall<br>PL15 8TL  |                |     |  |  |
| Project     | PROPOSED REPAIR AND CONVERSION OF<br>EXISTING BARN BUILDING & GARAGE |                |     |  |  |
| Drawing     | EXISTING ELEVATIONS                                                  |                |     |  |  |
| Project No. | 21017                                                                | Date: MAR 2023 |     |  |  |
| Drawing No. | PL02                                                                 | Revision: .    |     |  |  |
| Scale       | 1:100 @A1                                                            | Dn: JL         | Ch: |  |  |
|             |                                                                      |                |     |  |  |