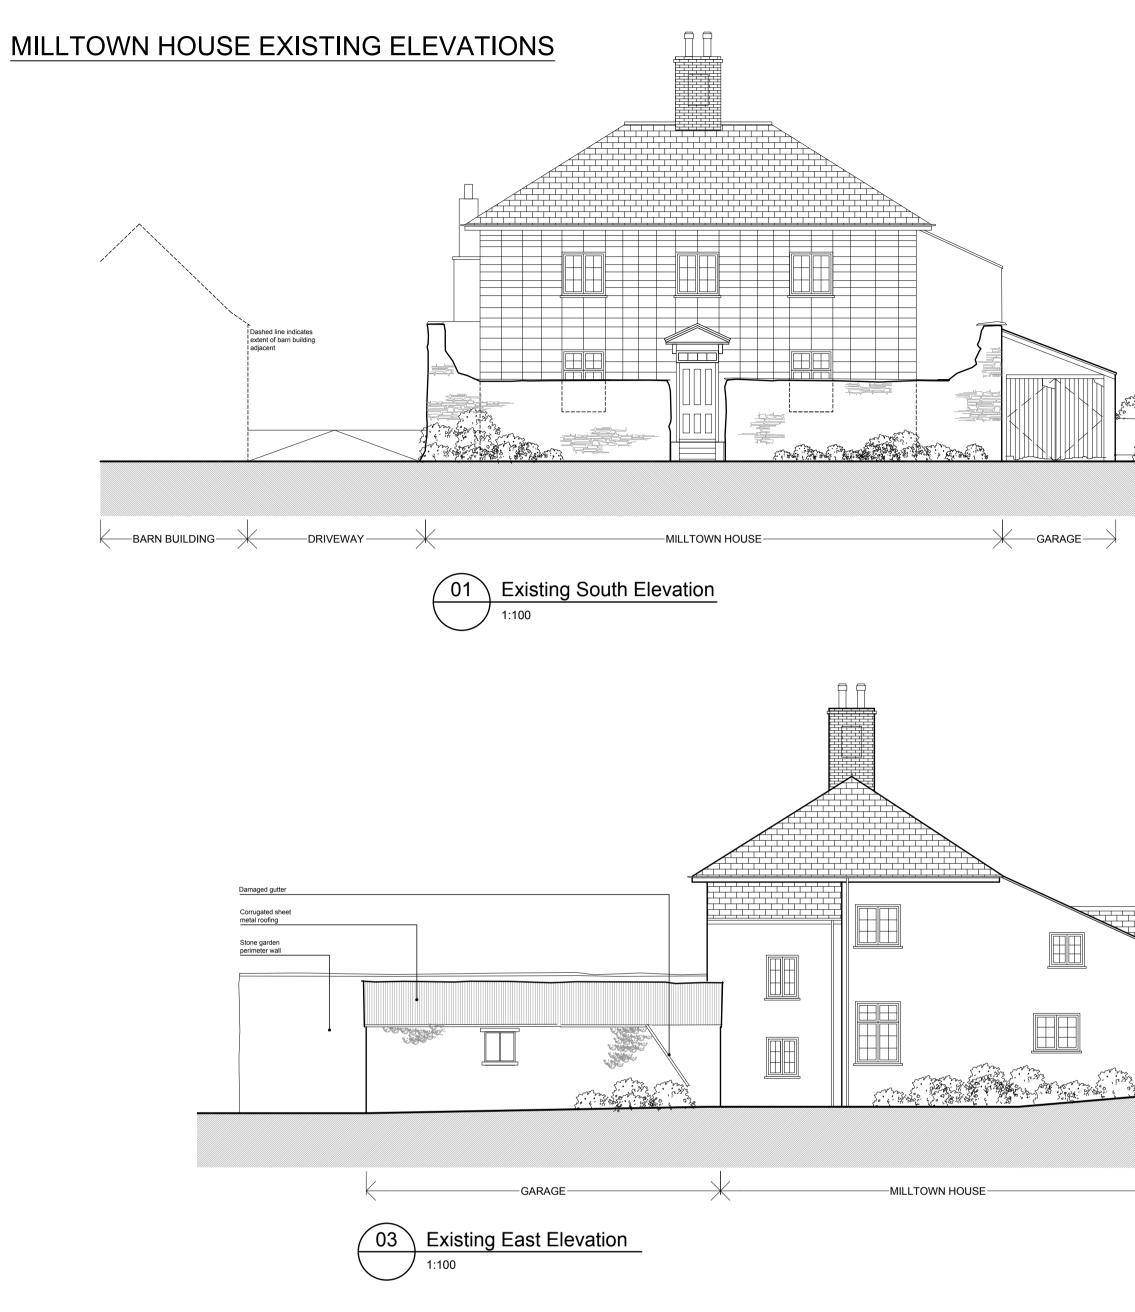

## BARN BUILDING EXISTING ELEVATIONS

05 Existing East Elevation

1:100

1:100

| CON<br>USII<br>SITE<br>ONL<br>FOR | S DRAWING IS COPYRIGHT.<br>ITRACTORS, CLIENT AND ALL SUB-CONTRACTORS<br>NG THIS DRAWING TO CHECK ALL DIMENSIONS ON<br>5.<br>Y FIGURED DIMENSIONS ARE TO BE WORKED FROM<br>CONSTRUCTION PURPOSES.<br>CREPANCIES MUST BE REPORTED IMMEDIATELY<br>ORE PROCESSING. |
|-----------------------------------|----------------------------------------------------------------------------------------------------------------------------------------------------------------------------------------------------------------------------------------------------------------|
| O 1m<br>SCALE 1                   | 10n<br>                                                                                                                                                                                                                                                        |

| Client      | Rowan Davies & Jamillah Hancock-Baxter                               |                |     |  |  |
|-------------|----------------------------------------------------------------------|----------------|-----|--|--|
| Property    | Milltown House<br>Yeolmbridge<br>Launceston<br>Cornwall<br>PL15 8TL  |                |     |  |  |
| Project     | PROPOSED REPAIR AND CONVERSION OF<br>EXISTING BARN BUILDING & GARAGE |                |     |  |  |
| Drawing     | EXISTING ELEVATIONS                                                  |                |     |  |  |
| Project No. | 21017                                                                | Date: MAR 2023 |     |  |  |
| Drawing No. | PL02                                                                 | Revision: .    |     |  |  |
| Scale       | 1:100 @A1                                                            | Dn: JL         | Ch: |  |  |
|             |                                                                      |                |     |  |  |