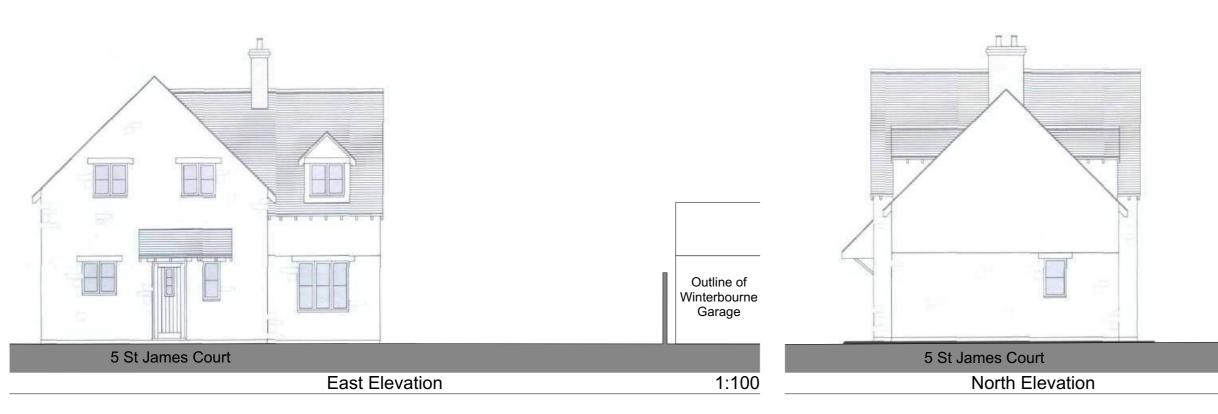

## West Elevation





## **General Notes**

 This drawing is to be read in conjunction with all relevant engineers and specialists drawings and specification. Any discovered discrepancies discovered between drawings are to be reported to DuCroz architects.

**2.** Health and Safety - All specific drawings notes are to be read in conjunction with the project health and safety documentation.

**3.** Do not scale from this drawing in either paper or digital form. Use written dimensions only. All dimensions are in millimetres.

4. To check the drawing has been printed at the intended scale this line should be  $50mm\ long$  at A1 or  $25mm\ at\ A3$ 

 $| - \cdot - \cdot - \cdot - \cdot - \cdot - \cdot - |$ 







1:100

DuCroz Architects C6 New Yatt Business Centre New Yatt Oxfordshire OX29 6TJ

www.ducroz.co.