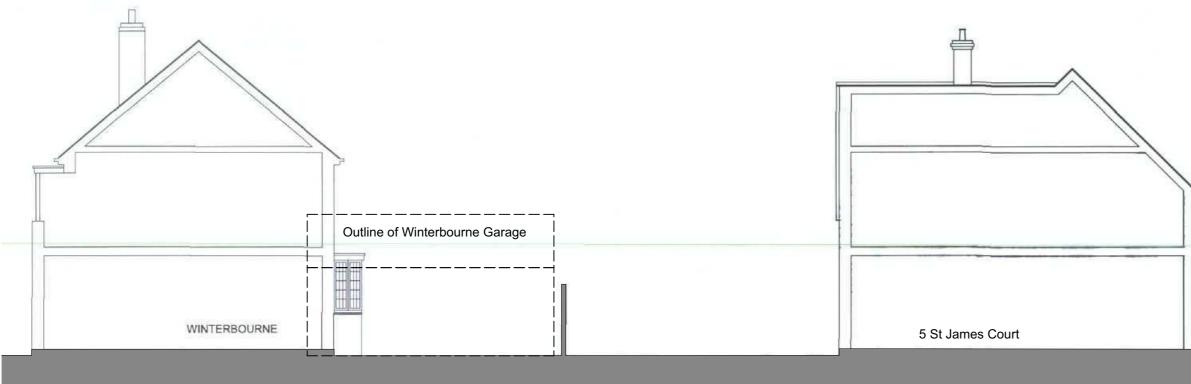

## West Elevation





## **General Notes**

 This drawing is to be read in conjunction with all relevant engineers and specialists drawings and specification. Any discovered discrepancies discovered between drawings are to be reported to DuCroz architects.

**2.** Health and Safety - All specific drawings notes are to be read in conjunction with the project health and safety documentation.

**3.** Do not scale from this drawing in either paper or digital form. Use written dimensions only. All dimensions are in millimetres.

4. To check the drawing has been printed at the intended scale this line should be  $50mm\ long$  at A1 or  $25mm\ at\ A3$ 

 $| - \cdot - \cdot - \cdot - \cdot - \cdot - \cdot - |$ 







1:100

DuCroz Architects C6 New Yatt Business Centre New Yatt Oxfordshire OX2