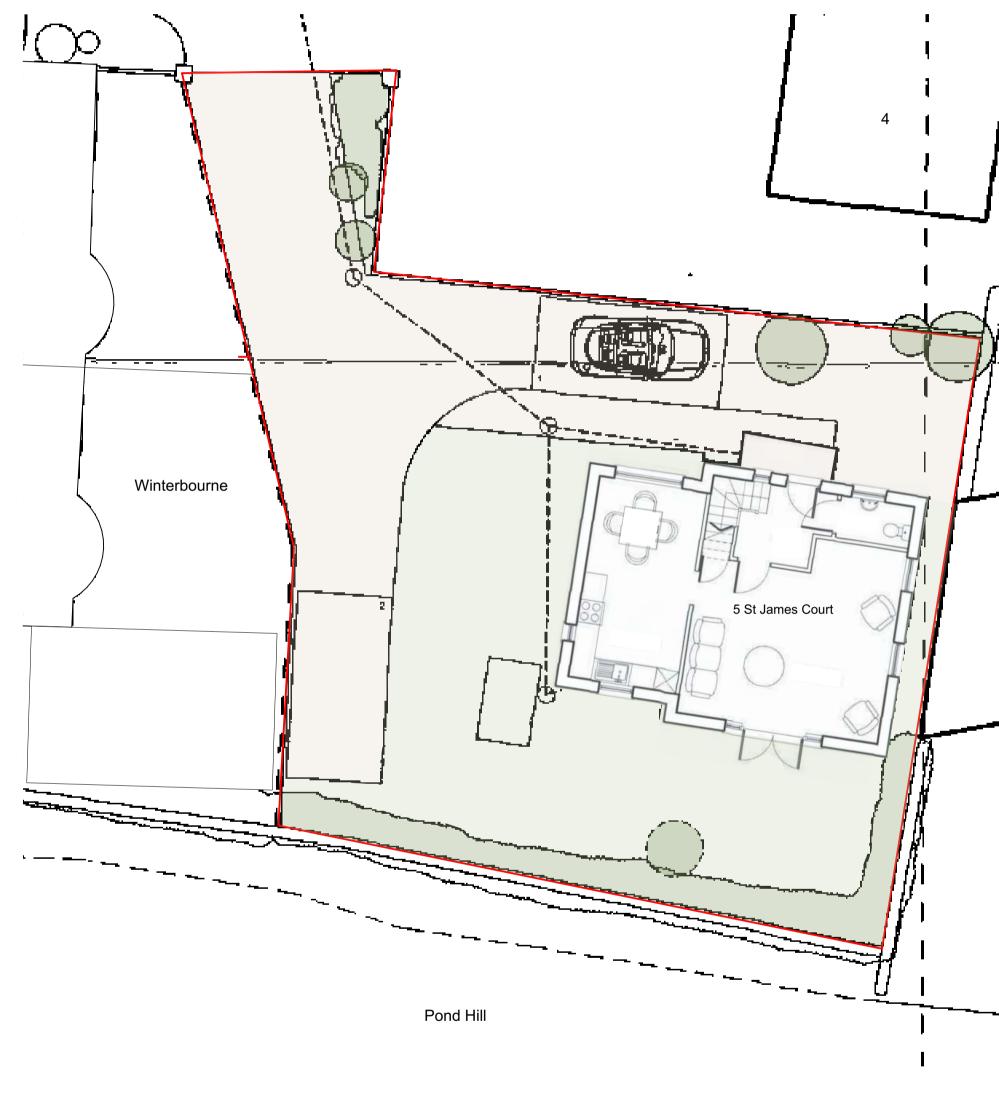

0. Exg. Ground Floor Plan

1:100

General Notes

 This drawing is to be read in conjunction with all relevant engineers and specialists drawings and specification. Any discovered discrepancies discovered between drawings are to be reported to DuCroz architects.