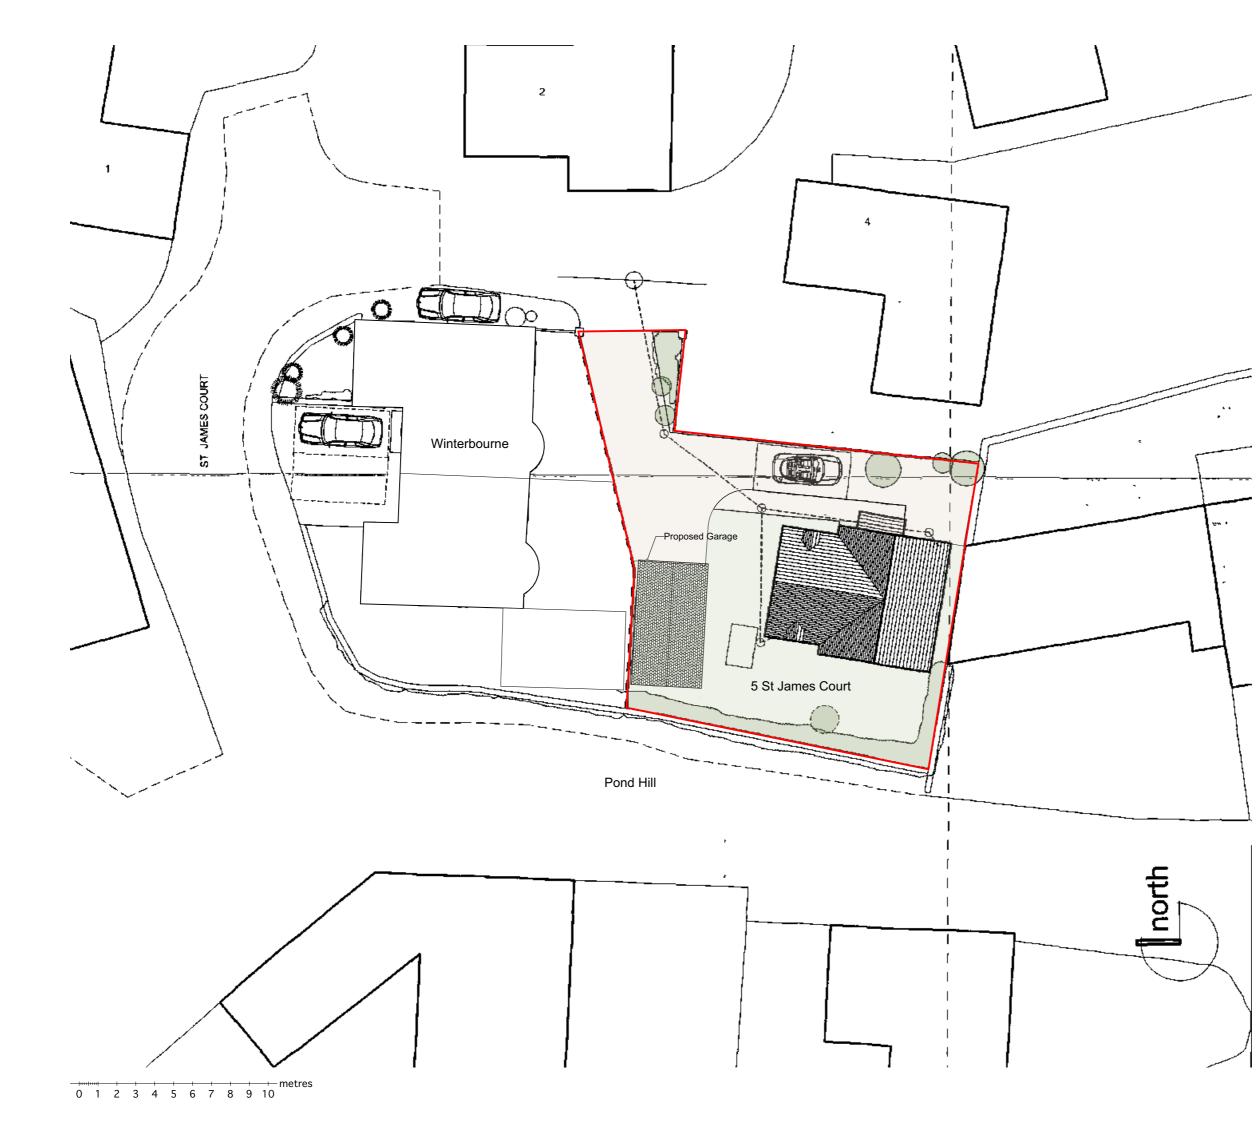

## **General Notes**

 This drawing is to be read in conjunction with all relevant engineers and specialists drawings and specification. Any discovered discrepancies discovered between drawings are to be reported to DuCroz architects.

**2.** Health and Safety - All specific drawings notes are to be read in conjunction with the project health and safety documentation.

**3.** Do not scale from this drawing in either paper or digital form. Use written dimensions only. All dimensions are in millimetres.

4. To check the drawing has been printed at the intended scale this line should be  $50mm\ long$  at A1 or  $25mm\ at\ A3$ 

 $\vdash \cdot - \cdot$ 



DuCroz Architects C6 New Yatt Business Centre New Yatt Oxfordshire OX29 6TJ

www.ducroz.co.uk 01993 709035

Project: Client: Stonesfield