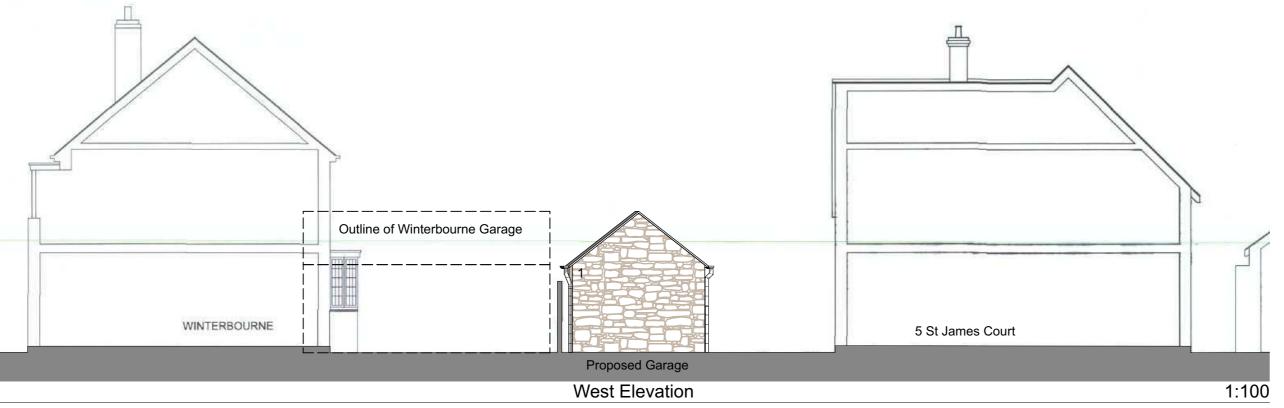

Materials and colours to match main house

- 1. Natural coursed stone work
- 2. Stone tiles
- 3. Timber door with oak lintel over
- 4. Timber side hung casement windows
- 5. Up and over garage door, finished to match window colour.

## **Proposed Elevations**