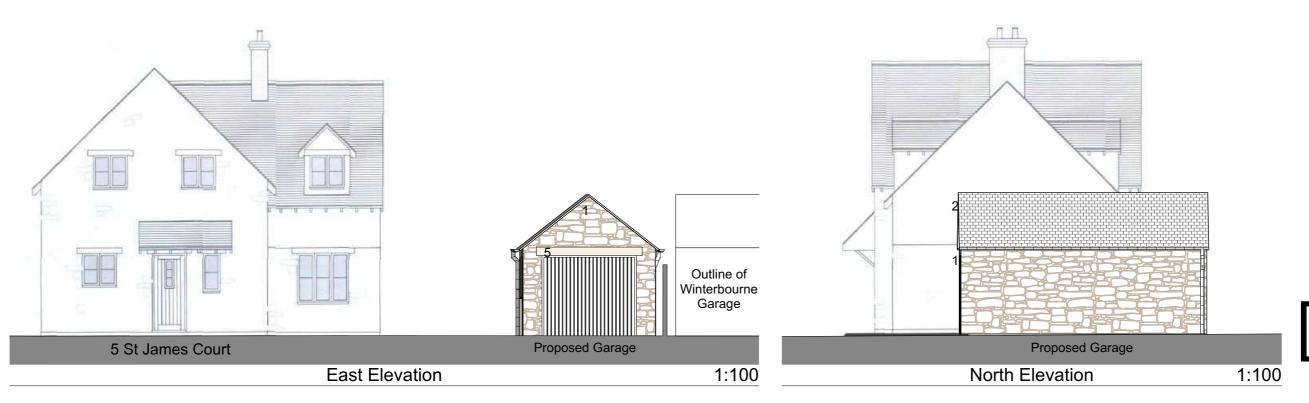

Materials and colours to match main house

- 1. Natural coursed stone work
- 2. Stone tiles
- 3. Timber door with oak lintel over
- 4. Timber side hung casement windows
- 5. Up and over garage door, finished to match window colour.

## **Proposed Elevations**