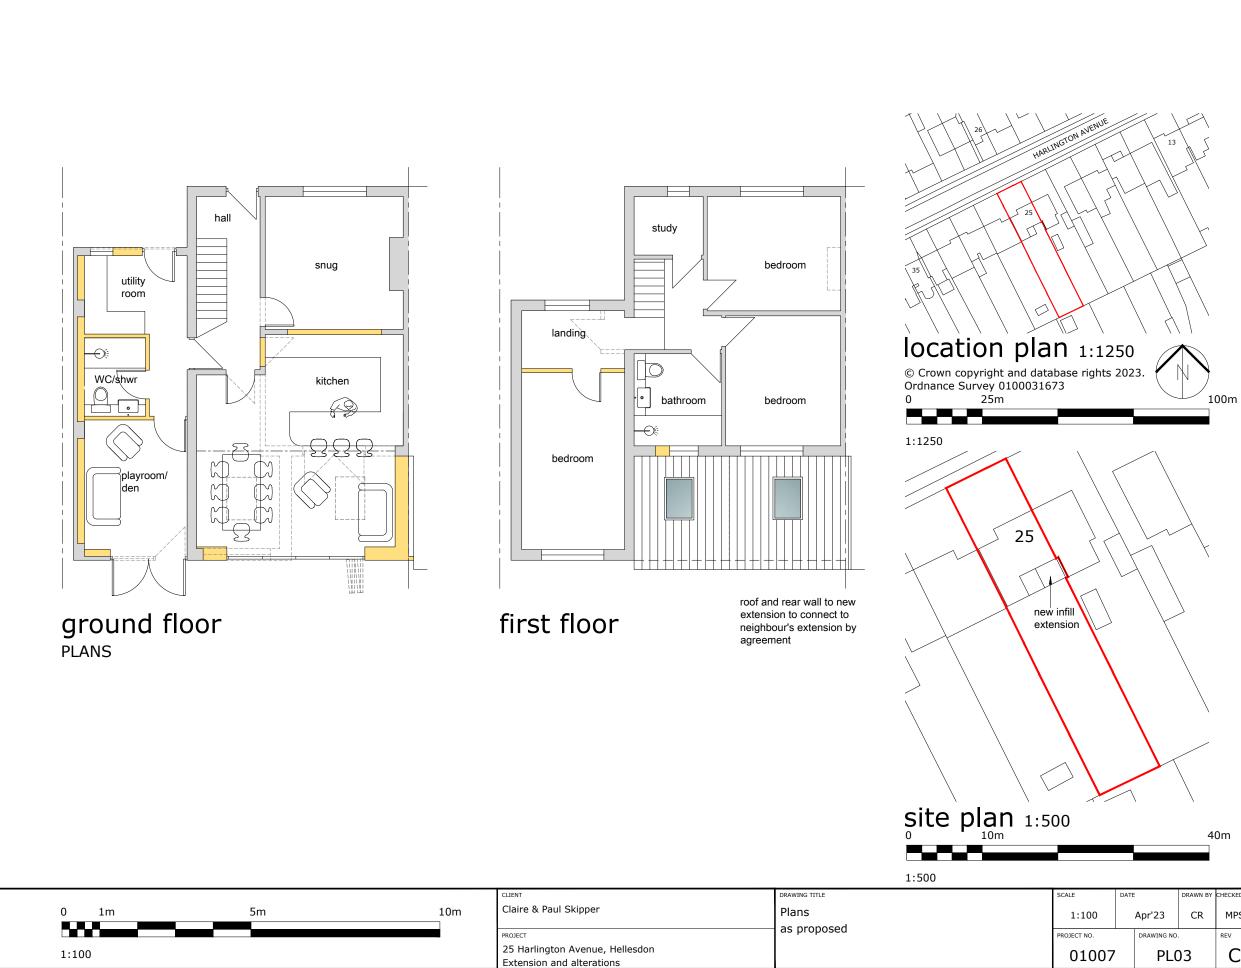

| DRAWING ISSUE STATUS: |        |                                                                                                                                   | PLANNING SUBMISSION |           |            |
|-----------------------|--------|-----------------------------------------------------------------------------------------------------------------------------------|---------------------|-----------|------------|
| REV.                  | DATE   | DESCRIPTION                                                                                                                       |                     | AMD<br>BY | CHKD<br>BY |
| A<br>B<br>C           | Apr'23 | Velux rooflights shown<br>Red line amended to show connection to<br>neighbour's extension<br>extension omitted from location plan |                     |           |            |