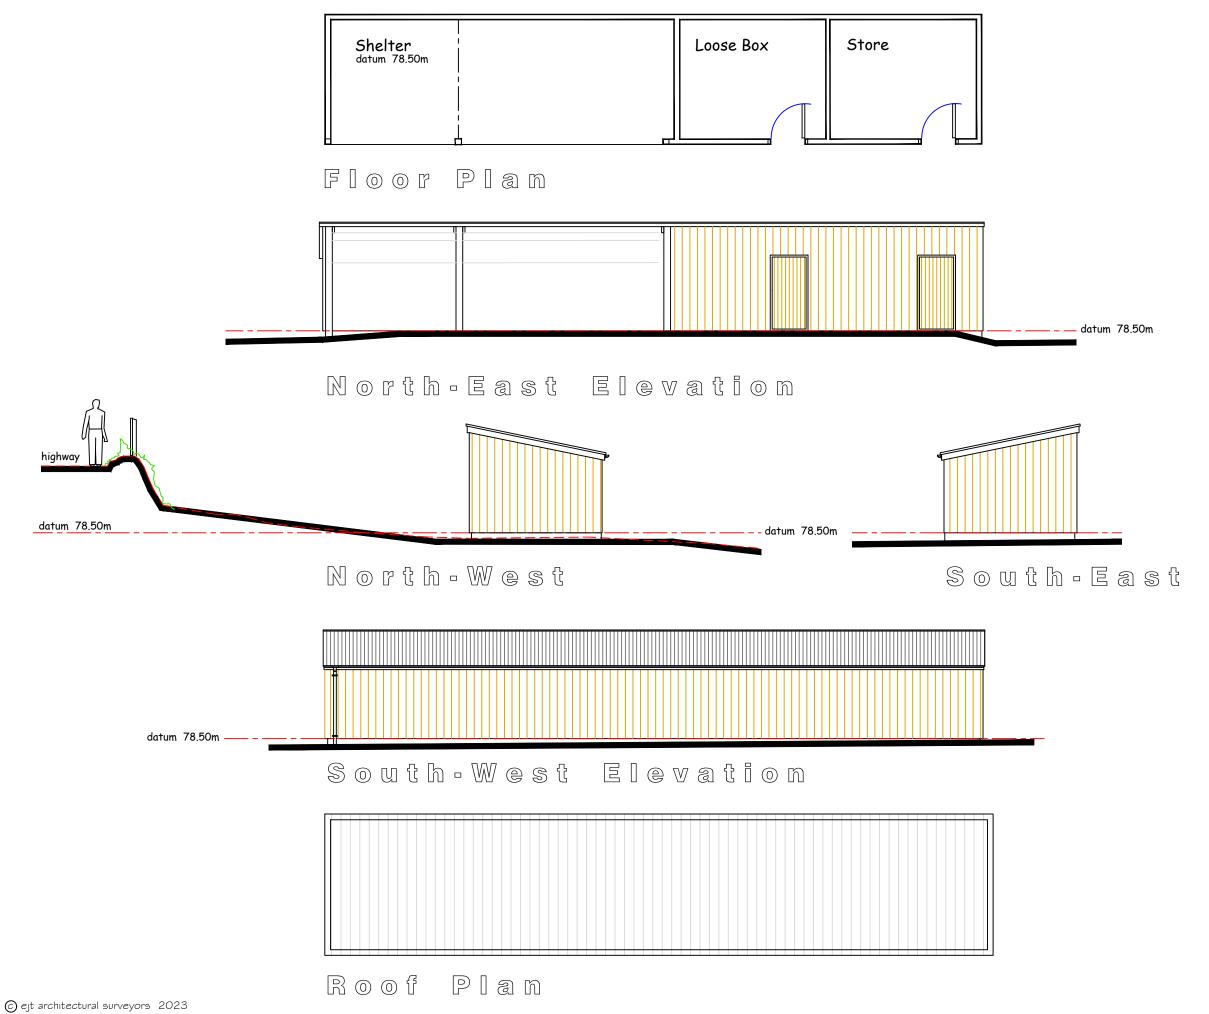

Notes;-

This drawing prepared for planning approval purposes only - refer to working drawings for all construction details

## Materials Schedule

Timber Post and Frame. Structure -

Floor -Ground Bearing Concrete Slab

(part)

Roof -Corrugated metal roofing

sheets

Walls full height timber vertical

cladding

Amendments A - 26/04/23 Stable Block Omitted

Agricultural Utility Building

GR: 272550:108238

Lapford Crediton Devon.

drawing title

Floor Plans and Elevations AS EXISTING

E. J. Taylor Architectural Surveyors