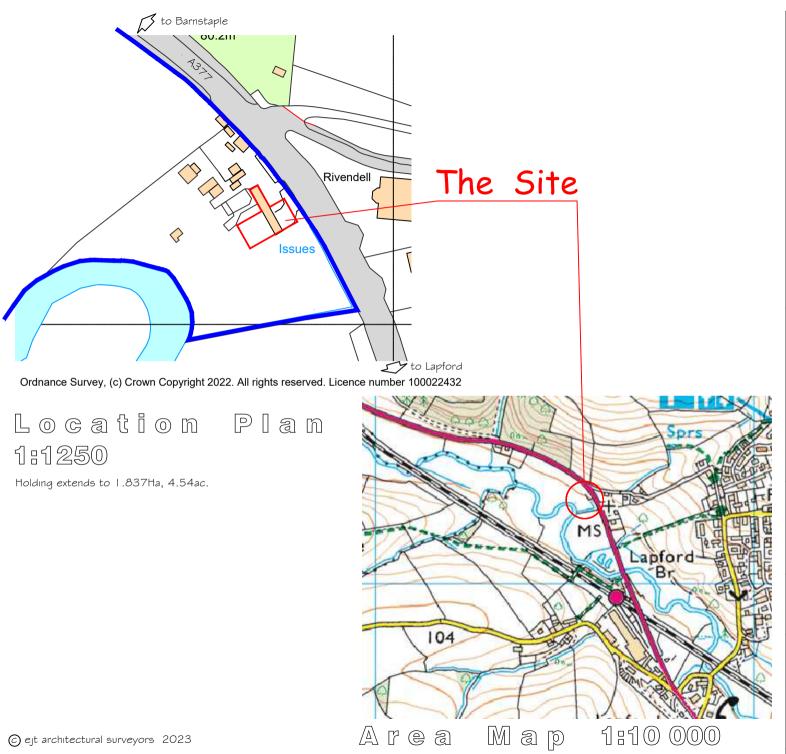

site addres

GR: 272550, 108238 Lapford Crediton Devon

drawing title

Location Plan

E. J. Taylor Architectural Surveyors

E. J. Taylor AssocRICS Linhay, Morchard Bishop, Crediton. EX17 6NR t/f 01363 877 332 e-mail ejt@erictaylor.co.uk

| drawing no 1726 - 01                | amendment A              |
|-------------------------------------|--------------------------|
| scale 1:1250, 1:10 000              | <sup>date</sup> Aprıl 23 |
| frame size A4 <sup>sk</sup> PX br t | cad                      |
| anala lega Olm                      | 50m 1.12E0               |