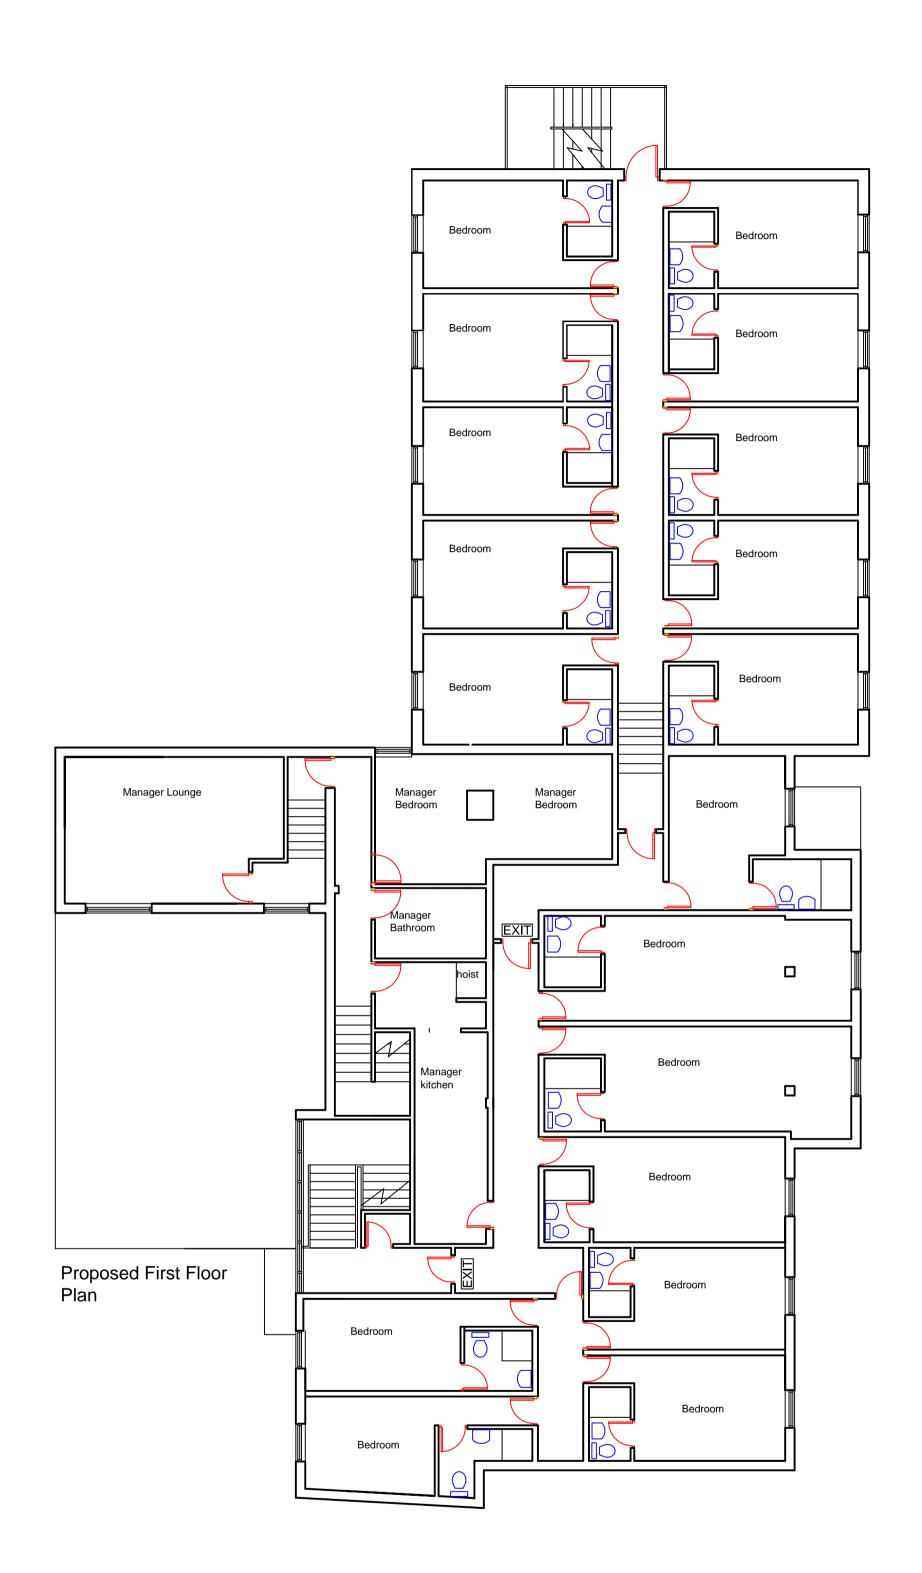

Proposed Extension to form Bed and Breakfast Accommodation at: Alvechurch Social Club Radford Road Alvechurch B48 7LD

Proposed Layout Plans

December 2021

1:100 @ A1

PROJECT NO. 1132

DRG.NO.

THIS DRAWING IS THE PROPERTY OF UPSON & CO. COPYRIGHT IS RESERVED BY THEM AND THIS DRAWING IS ISSUED ON THE CONDITION THAT IT IS NOT COPIED EITHER WHOLLY OR IN PART WITHOUT THE CONSENT IN WRITING OF UPSON & CO. FIGURED DIMENSIONS TO TAKE PREFERENCE OVER THOSE SCALED. ALL DIMENSIONS TO BE CHECKED ON SITE BEFORE THE COMMENCEMENT OF ANY WORK OR SHOP DRAWINGS. THIS DRAWING IS TO BE READ IN CONJUNCTION WITH THE SPECIFICATION WHEN EXISTING.