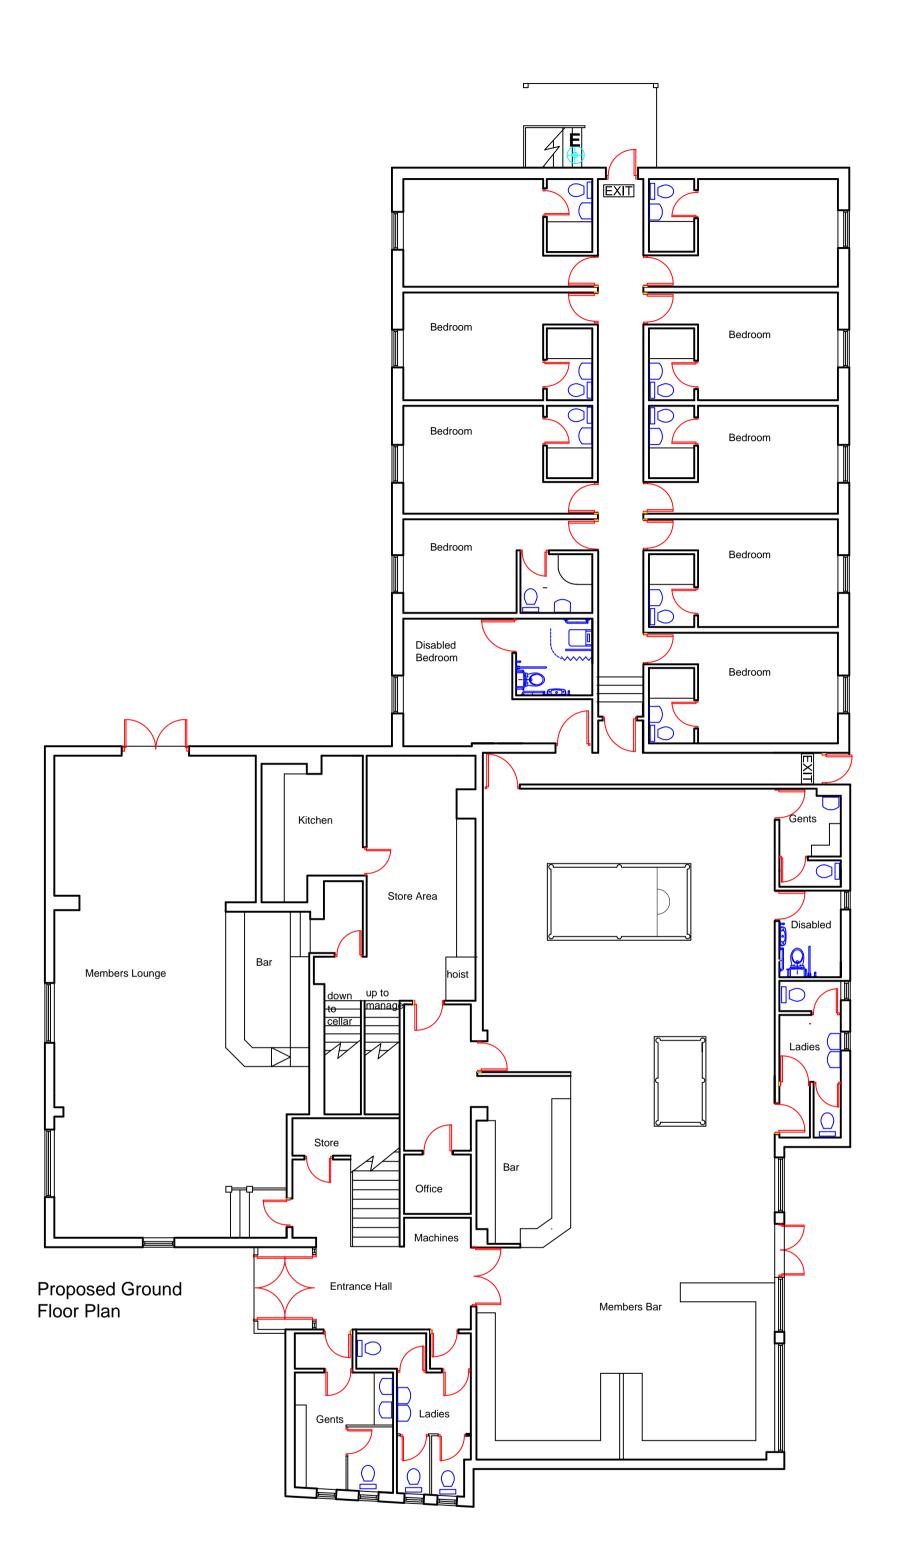

Proposed Extension to form Bed and Breakfast Accommodation at: Alvechurch Social Club Radford Road Alvechurch B48 7LD

Proposed Layout Plans

December 2021

1:100 @ A1

PROJECT NO. 1132

DRG.NO.

THIS DRAWING IS THE PROPERTY OF UPSON & CO. COPYRIGHT IS RESERVED BY THEM AND THIS DRAWING IS ISSUED ON THE CONDITION THAT IT IS NOT COPIED EITHER WHOLLY OR IN PART WITHOUT THE CONSENT IN WRITING OF UPSON & CO. FIGURED DIMENSIONS TO TAKE PREFERENCE OVER THOSE SCALED. ALL DIMENSIONS TO BE CHECKED ON SITE BEFORE THE COMMENCEMENT OF ANY WORK OR SHOP DRAWINGS. THIS DRAWING IS TO BE READ IN CONJUNCTION WITH THE SPECIFICATION WHEN EXISTING.