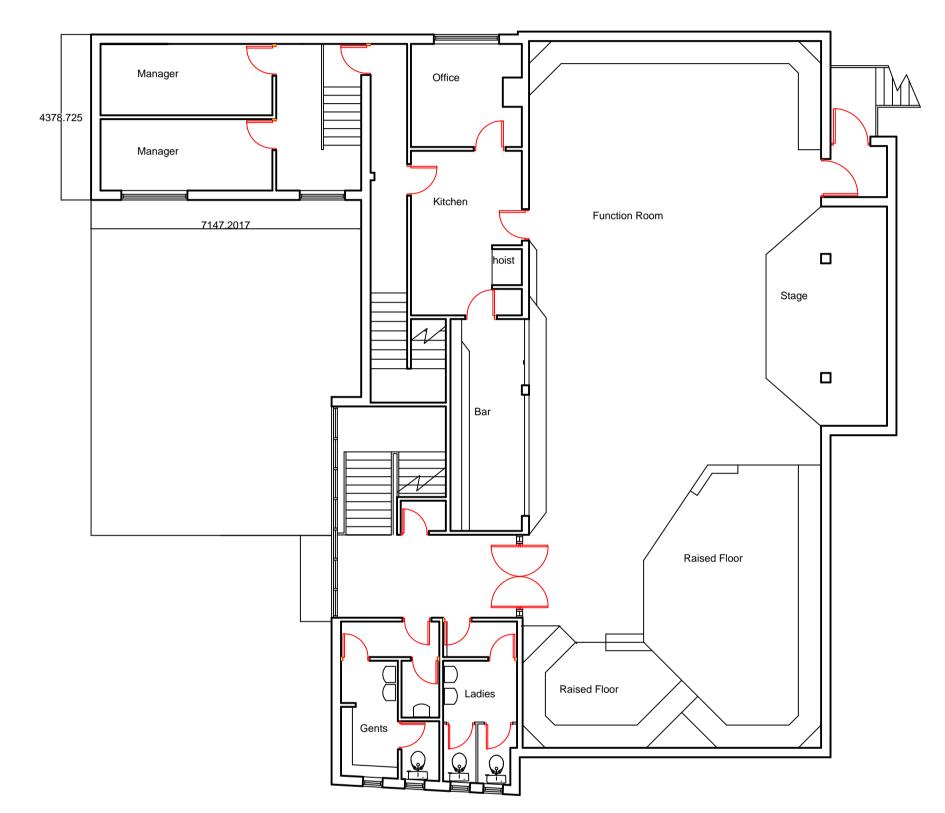

Existing First Floor Plan

A MEMBER OF THE CHARTERED SOCIETY OF DESIGNERS 1 TREFEDDIAN BANK ABERDOVEY GWYNEDD LL35 ORU

> TELEPHONE 07770 573 666 EMAIL upsonandco@btconnect.com

CLIENT Westbourne Leisure Strawberry Bank Hotel 72 Main Road Meriden Coventry CV7 7NF

-----

PROJECT Proposed Extens

Proposed Extension to form Bed and Breakfast Accommodation at: Alvechurch Social Club Radford Road Alvechurch B48 7LD

DRG. TITLE Existing Layout Plans

Date December 2021

scale 1:100 @ A1