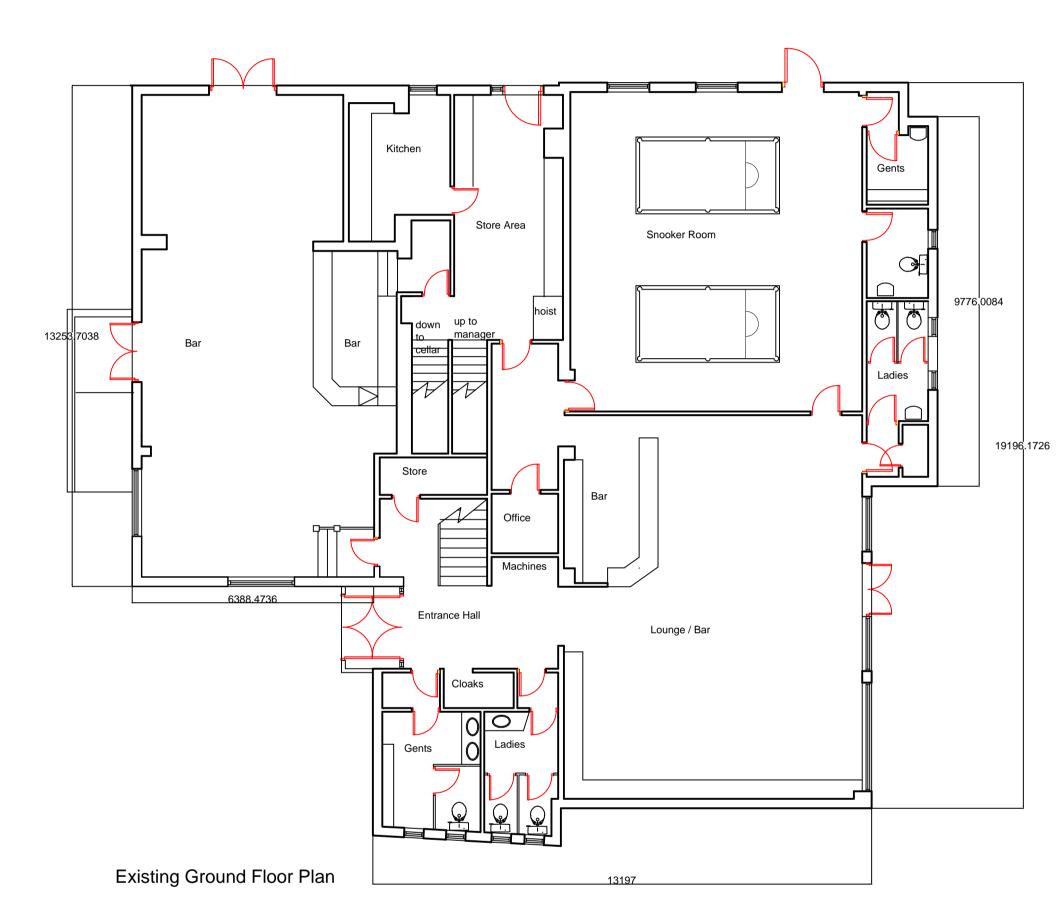

Existing First Floor Plan

A MEMBER OF THE CHARTERED SOCIETY OF DESIGNERS 1 TREFEDDIAN BANK ABERDOVEY GWYNEDD LL35 ORU

> TELEPHONE 07770 573 666 EMAIL upsonandco@btconnect.com

CLIENT Westbourne Leisure Strawberry Bank Hotel 72 Main Road Meriden Coventry CV7 7NF

-----

PROJECT Proposed Extens

Proposed Extension to form Bed and Breakfast Accommodation at: Alvechurch Social Club Radford Road Alvechurch B48 7LD

DRG. TITLE Existing Layout Plans

Date December 2021

scale 1:100 @ A1