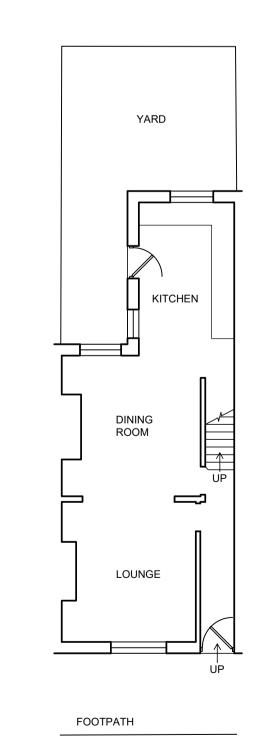

X

Ζ

S

(NO WORKS)

PROPOSED GROUND FLOOR LAYOUT @ 1 : 100 (NO WORKS)

PROPOSED SOUTH-WEST FACING ELEVATION @ 1 : 100 (NO WORKS)

PROPOSED FIRST FLOOR LAYOUT @ 1 : 100 (NO WORKS)

**EXISTING SOUTH-WEST** FACING ELEVATION @ 1 : 100 **EXISTING NORTH-WEST** FACING ELEVATION @ 1 : 100 (NO WORKS)