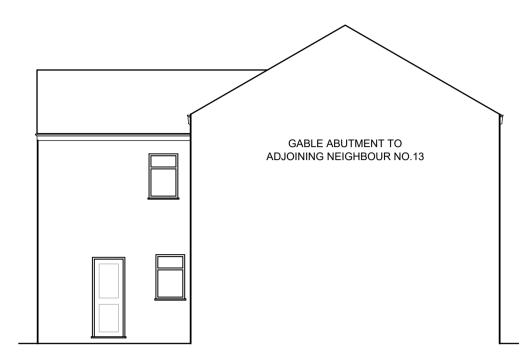

EXISTING NORTH-EAST FACING ELEVATION @ 1 : 100 (NO WORKS)

GABLE ABUTMENT TO ADJOINING NEIGHBOUR NO.13 

PROPOSED NORTH-WEST FACING ELEVATION @ 1 : 100 (NO WORKS)

PROPOSED NORTH-EAST FACING ELEVATION @ 1 : 100 (NO WORKS)