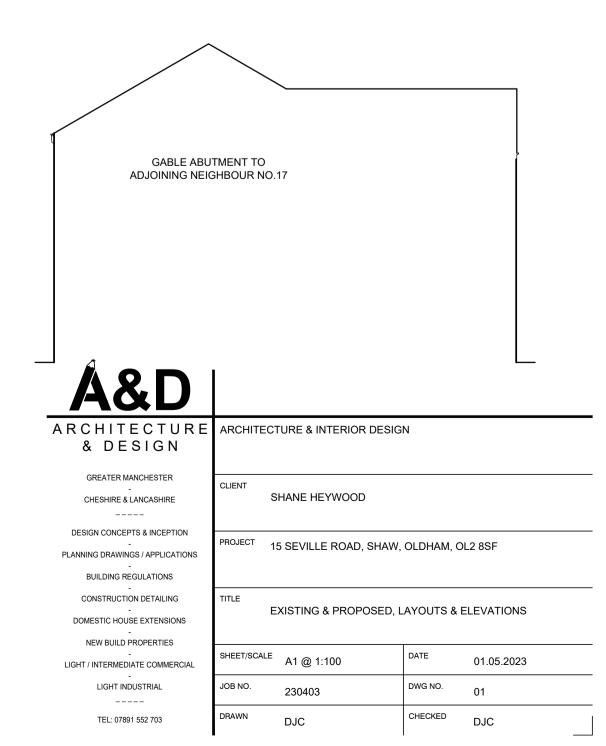

FOOTPATH

 $\nearrow$ 

NORTH

Ш

ш

ဟ

 $\mathbf{M}$ 

Ω

X

Ζ

S







(NO WORKS)





PROPOSED GROUND FLOOR LAYOUT @ 1 : 100 (NO WORKS)





PROPOSED SOUTH-WEST FACING ELEVATION @ 1 : 100 (NO WORKS)

PROPOSED FIRST FLOOR LAYOUT @ 1 : 100 (NO WORKS)





**EXISTING SOUTH-WEST** FACING ELEVATION @ 1 : 100 **EXISTING NORTH-WEST** FACING ELEVATION @ 1 : 100 (NO WORKS)

EXISTING NORTH-EAST FACING ELEVATION @ 1 : 100 (NO WORKS)

GABLE ABUTMENT TO ADJOINING NEIGHBOUR NO.13 



PROPOSED NORTH-WEST FACING ELEVATION @ 1 : 100 (NO WORKS)

PROPOSED NORTH-EAST FACING ELEVATION @ 1 : 100 (NO WORKS)





EXISTING SOUTH-EAST FACING ELEVATION @ 1 : 100 (NO WORKS)