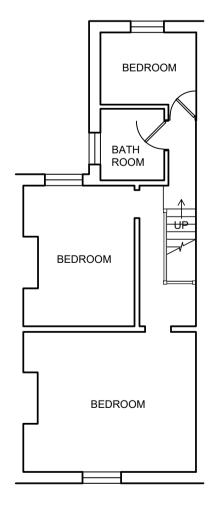

X

Ζ

S

(NO WORKS)

PROPOSED GROUND FLOOR LAYOUT @ 1 : 100 (NO WORKS)

PROPOSED SOUTH-WEST FACING ELEVATION @ 1 : 100 (NO WORKS)

PROPOSED FIRST FLOOR LAYOUT @ 1 : 100 (NO WORKS)

**EXISTING SOUTH-WEST** FACING ELEVATION @ 1 : 100 **EXISTING NORTH-WEST** FACING ELEVATION @ 1 : 100 (NO WORKS)

EXISTING NORTH-EAST FACING ELEVATION @ 1 : 100 (NO WORKS)

GABLE ABUTMENT TO ADJOINING NEIGHBOUR NO.13 

PROPOSED NORTH-WEST FACING ELEVATION @ 1 : 100 (NO WORKS)

PROPOSED NORTH-EAST FACING ELEVATION @ 1 : 100 (NO WORKS)

EXISTING SOUTH-EAST FACING ELEVATION @ 1 : 100 (NO WORKS)