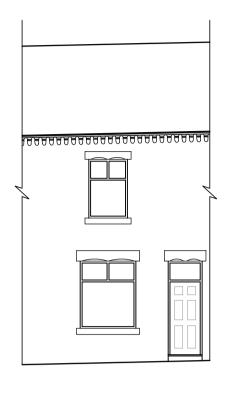

X

Ζ

S

(NO WORKS)

PROPOSED GROUND FLOOR LAYOUT @ 1 : 100 (NO WORKS)

PROPOSED SOUTH-WEST FACING ELEVATION @ 1 : 100 (NO WORKS)

PROPOSED FIRST FLOOR LAYOUT @ 1 : 100 (NO WORKS)

**EXISTING SOUTH-WEST** FACING ELEVATION @ 1 : 100 **EXISTING NORTH-WEST** FACING ELEVATION @ 1 : 100 (NO WORKS)

EXISTING NORTH-EAST FACING ELEVATION @ 1 : 100 (NO WORKS)

GABLE ABUTMENT TO ADJOINING NEIGHBOUR NO.13 

PROPOSED NORTH-WEST FACING ELEVATION @ 1 : 100 (NO WORKS)

PROPOSED NORTH-EAST FACING ELEVATION @ 1 : 100 (NO WORKS)