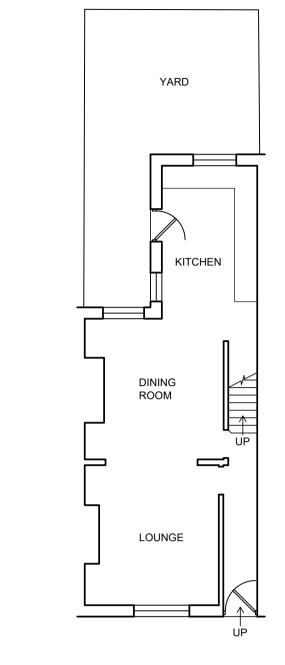

X

Ζ

S

(NO WORKS)

PROPOSED GROUND FLOOR LAYOUT @ 1 : 100 (NO WORKS)

PROPOSED SOUTH-WEST FACING ELEVATION @ 1 : 100 (NO WORKS)

PROPOSED FIRST FLOOR LAYOUT @ 1 : 100 (NO WORKS)

**EXISTING SOUTH-WEST** FACING ELEVATION @ 1 : 100 **EXISTING NORTH-WEST** FACING ELEVATION @ 1 : 100 (NO WORKS)