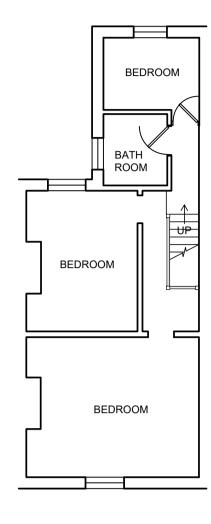

X

Ζ

S

(NO WORKS)

PROPOSED GROUND FLOOR LAYOUT @ 1 : 100 (NO WORKS)

PROPOSED SOUTH-WEST FACING ELEVATION @ 1 : 100 (NO WORKS)

PROPOSED FIRST FLOOR LAYOUT @ 1 : 100 (NO WORKS)

**EXISTING SOUTH-WEST** FACING ELEVATION @ 1 : 100 **EXISTING NORTH-WEST** FACING ELEVATION @ 1 : 100 (NO WORKS)