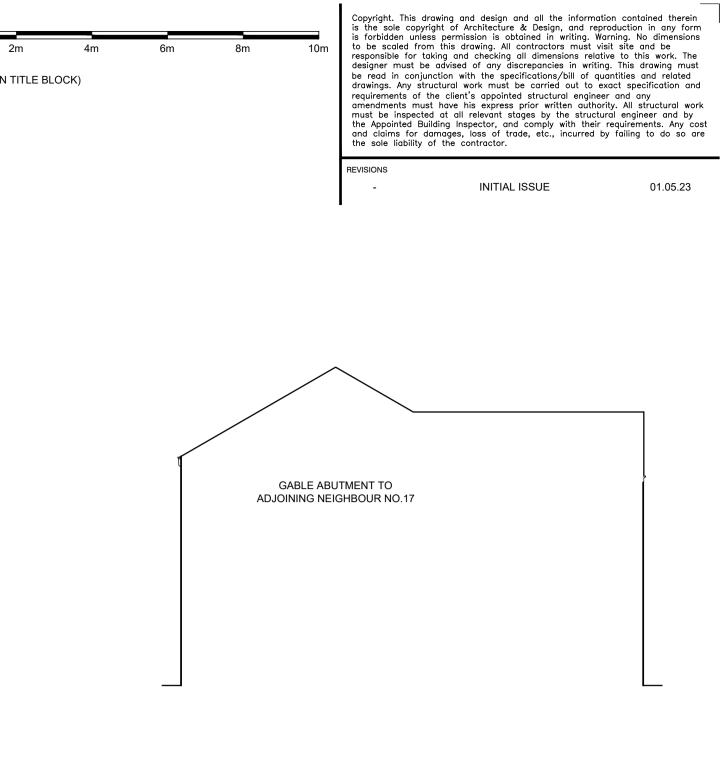

FOOTPATH

 $\nearrow$ 

NORTH

Ш

ш

ဟ

 $\mathbf{M}$ 

Ω

X

Ζ

S







(NO WORKS)





PROPOSED GROUND FLOOR LAYOUT @ 1 : 100 (NO WORKS)





PROPOSED SOUTH-WEST FACING ELEVATION @ 1 : 100 (NO WORKS)

PROPOSED FIRST FLOOR LAYOUT @ 1 : 100 (NO WORKS)





**EXISTING SOUTH-WEST** FACING ELEVATION @ 1 : 100 **EXISTING NORTH-WEST** FACING ELEVATION @ 1 : 100 (NO WORKS)

EXISTING NORTH-EAST FACING ELEVATION @ 1 : 100 (NO WORKS)

GABLE ABUTMENT TO ADJOINING NEIGHBOUR NO.13 



PROPOSED NORTH-WEST FACING ELEVATION @ 1 : 100 (NO WORKS)

PROPOSED NORTH-EAST FACING ELEVATION @ 1 : 100 (NO WORKS)





EXISTING SOUTH-EAST FACING ELEVATION @ 1 : 100 (NO WORKS)