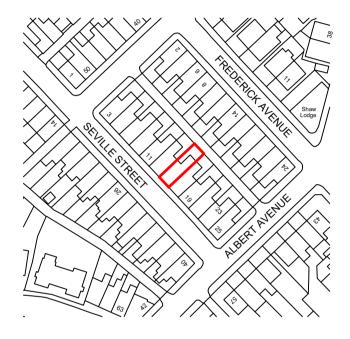

SITE PLAN @ 1:1250 (NORTH UP)

SCALE 1:1250 (AS NOTED ON TITLE BLOCK)

Copyright. This drawing and design and all the information contained therein is the sole copyright of Architecture & Design, and reproduction in any form is forbidden unless permission is obtained in writing. Warning. No dimensions to be scaled from this drawing. All contractors must visit site and be responsible for taking and checking all dimensions relative to this work. The designer must be advised of any discrepancies in writing. This drawing must be read in conjunction with the specifications/bill of quantities and related drawings. Any structural work must be carried out to exact specification and requirements of the client's appointed structural engineer and any amendments must have his express prior written authority. All structural work must be inspected at all relevant stages by the structural engineer and by the Appointed Building Inspector, and comply with their requirements. Any cost and claims for damages, loss of trade, etc., incurred by failing to do so are the sole liability of the contractor.

## ARCHITECTURE & INTERIOR DESIGN

CLIENT

SHANE HEYWOOD

PROJECT

15 SEVILLE ROAD, SHAW, OLDHAM, OL2 8SF

TITLE

SITE LOCATION PLAN

| SHEET/SCALE | A4 @ 1:1250 | DATE    | 01.05.2023 |  |
|-------------|-------------|---------|------------|--|
| JOB NO.     | 230403      | DWG NO. | SP         |  |
| DRAWN       | DJC         | CHECKED | DJC        |  |