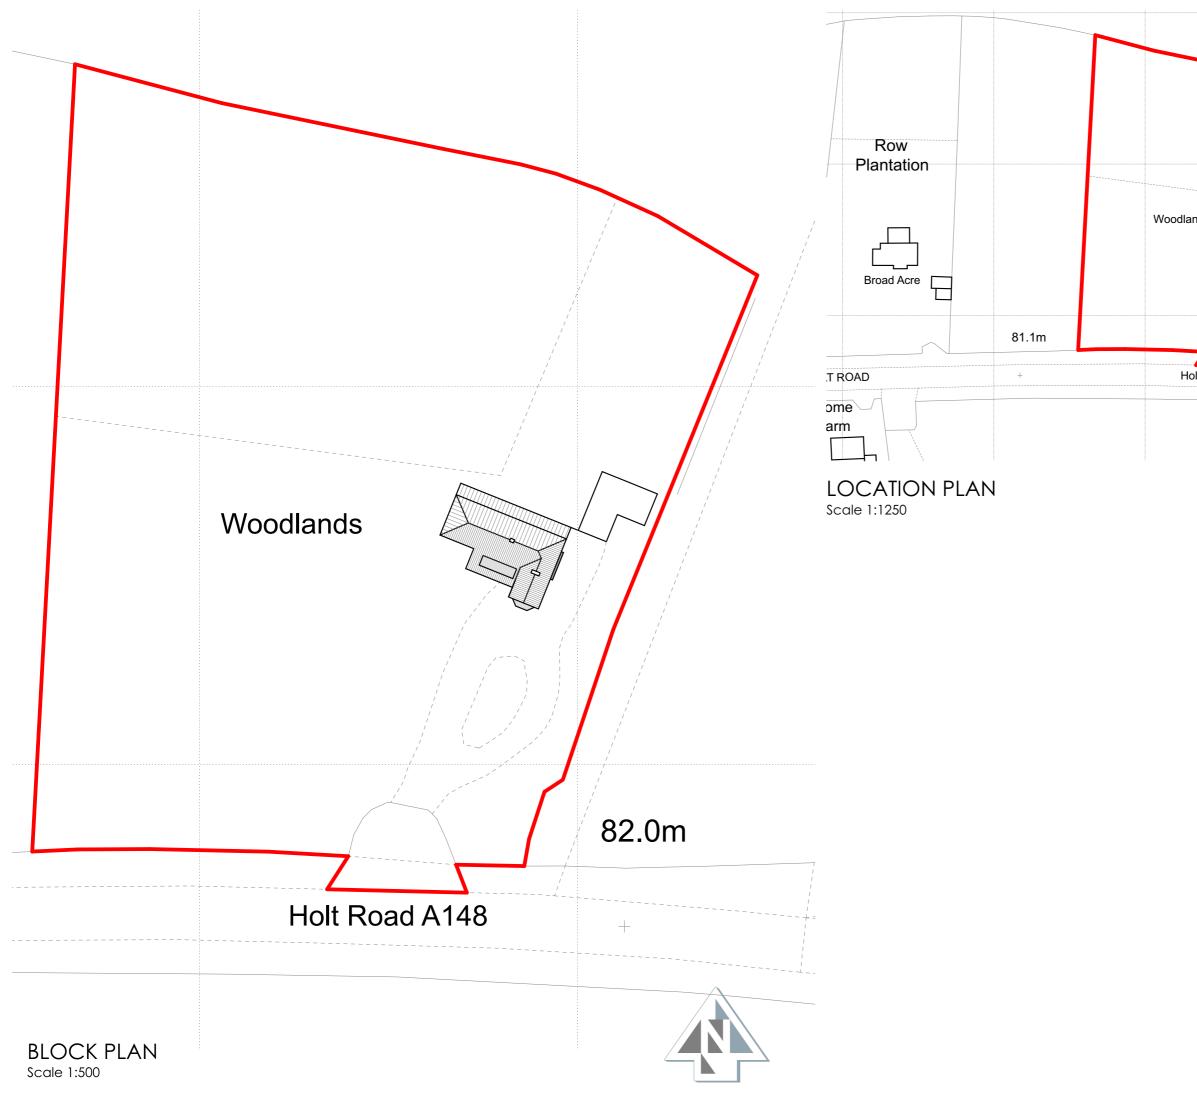

| /             |                        | 7                                                                              |                               |                |
|---------------|------------------------|--------------------------------------------------------------------------------|-------------------------------|----------------|
| nds           | <b>I</b> 7             | /                                                                              |                               |                |
|               | 82.0m                  |                                                                                |                               |                |
| lt Road A148  | +                      |                                                                                |                               |                |
| D<br>The      | ESI<br>Granary Park    | VES<br>GNS<br>Farm Aylment                                                     | on Norfolk NR                 |                |
|               | 63 838080<br>99664321  |                                                                                | howes-designs<br>owes-designs |                |
| Amend         | ment                   |                                                                                | Date                          | Rev.           |
| Job           |                        | ) EXTENSION TO<br>D, AYLMERTON                                                 |                               |                |
| Client        | MR & MRS               | AMIS                                                                           |                               |                |
| Drawing       | BLOCK & L              | OCATION PLAI                                                                   | N                             | A3             |
| Job No.<br>22 | SCALE 1:50<br>2.0509   | D, 1:1250                                                                      | Drawing No.<br>EX02           | Rev.           |
| Written din   | nensions are to be fol | on site. Howes Designs L<br>lowed in preference to<br>uced without the written | scaled dimensions. T          | his drawing is |