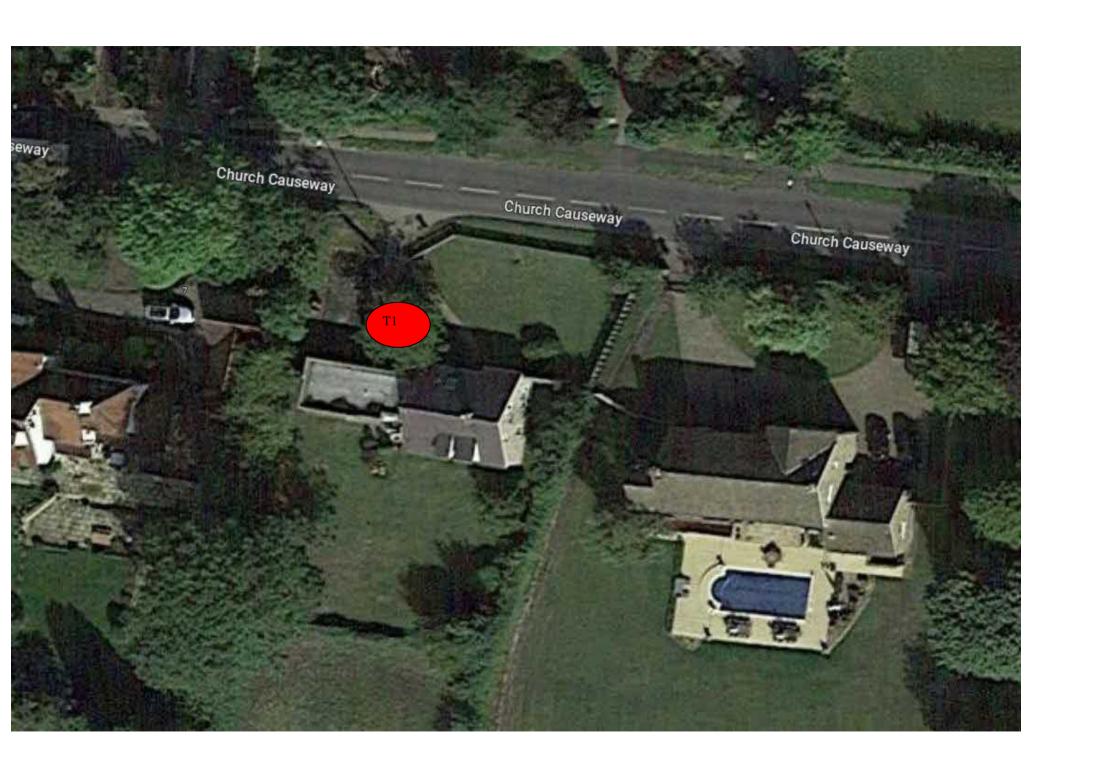

Please find details of proposed for tree works to be undertaken at The Vicarage, Church Causeway, Thorp Arch, Wetherby, LS23 7AE as detailed.

## **WORKS DUE:**

1. Cherry.

To be crown reduced by 1-2m back to suitable laterals, removing branches of no more than 50mm diameter, all in accordance with BS 3998:2010. Requires shaping and containing due to the location.