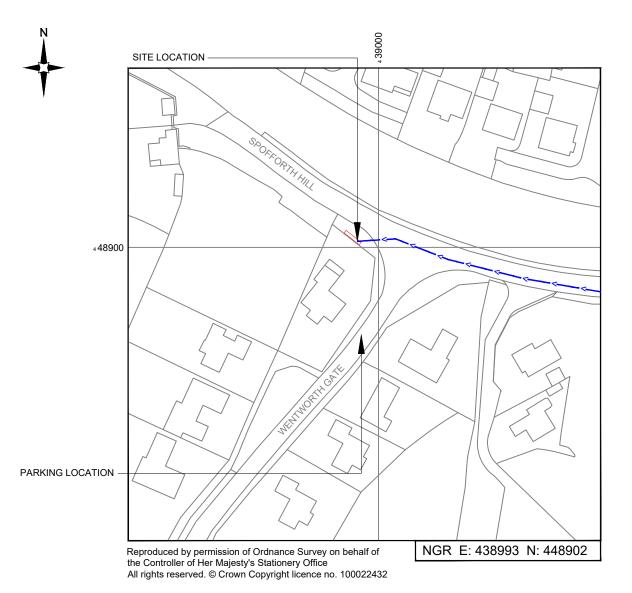

## SITE LOCATION PLAN

Site Name

SPOFFORTH HILL

3UK Nominal ID:

LDS21450

SPOFFORTH HILL WETHERBY WEST YORKSHIRE LS22 6AJ

002 SITE LOCATION PLAN

**UNILATERAL SW** 

**PLANNING** 