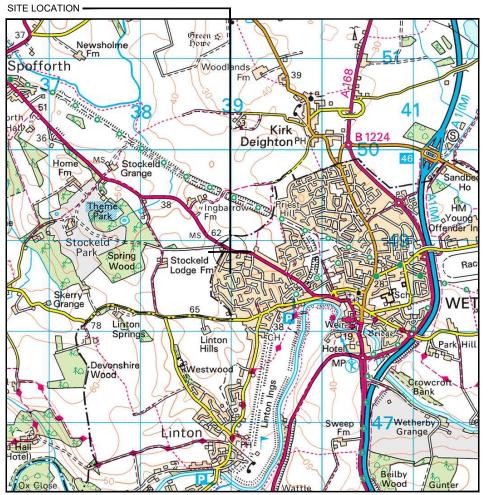

Reproduced by permission of Ordnance Survey on behalf of the Controller of Her Majesty's Stationery Office All rights reserved. © Crown Copyright licence no. 100022432

## SITE AREA PLAN

0 1:50,000 1km



SITE PHOTOGRAPH



## SITE LOCATION PLAN



## **GOOGLE MAPS QR CODE**

GOOGLE MAPS - https://goo.gl/maps/u2hWzpz72TwhiB1E9 STREETVIEW - https://goo.gl/maps/ZUfrYE5BeczcQCVw7

NOTES:

1. ALL DIMENSIONS IN MM UNLESS OTHERWISE NOTED.

Directions To Site: - Head north on A1(M) 11.8 mi. At junction 45, take the A659 exit to Wetherby/A168/Otley 0.3 mi. At the roundabout, take the 1st exit onto Wattle Syke/A659 0.2 mi. At the roundabout, take the 3rd exit onto A168 1.2 mi. At the roundabout, take the 2nd exit onto Boston Rd/A661. Continue to follow A661 0.3 mi. At the roundabout, take the 1s