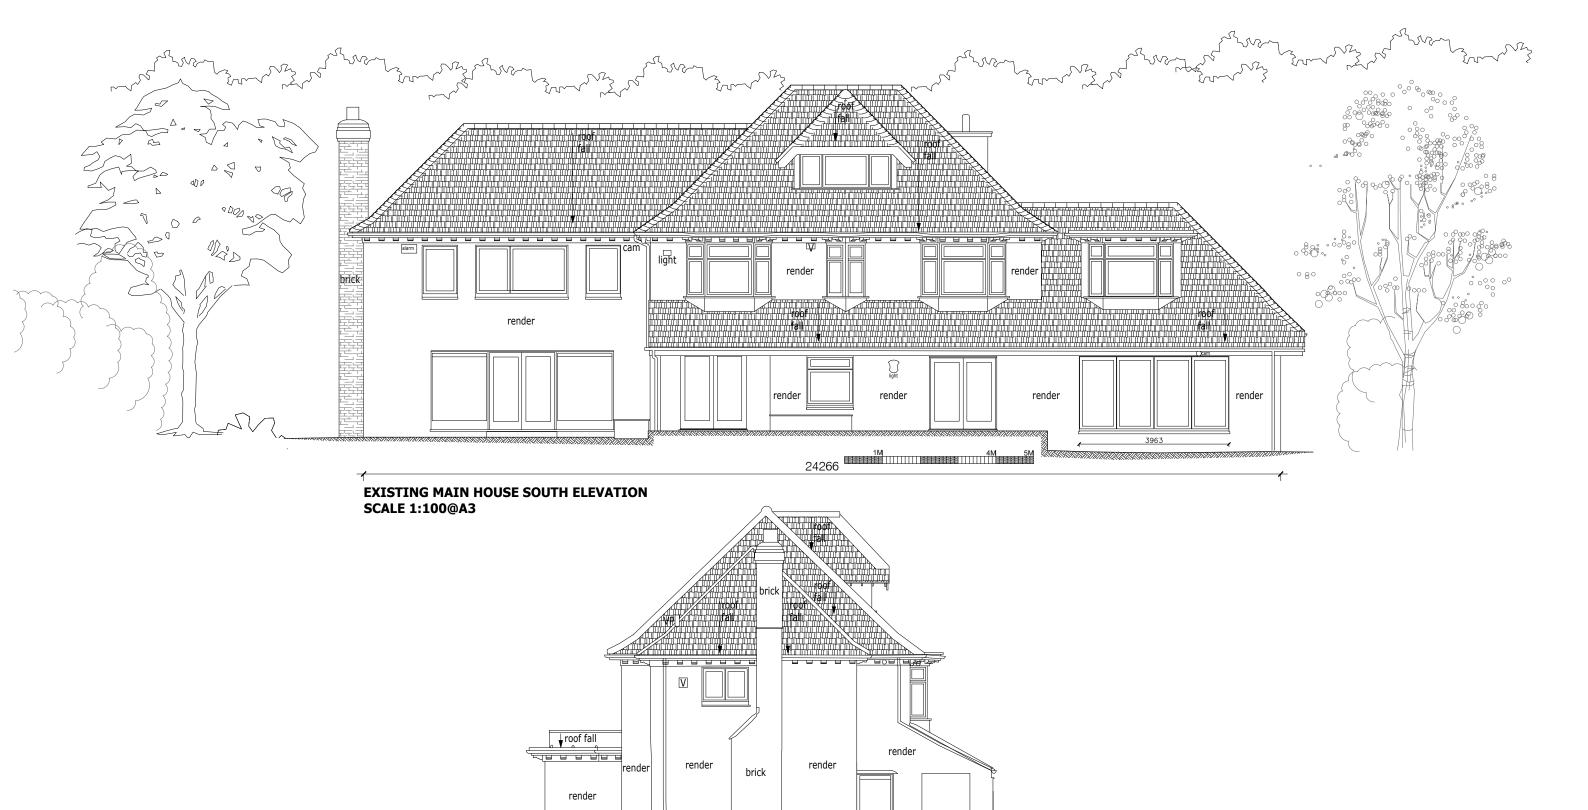

**Drawing Title**: EXISTING HOUSE ELEVATIONS Client: MR & MRS CLAYSON **Drawing Number**: 2010 **Project**: ALTERATIONS TO RESIDENCE Revision: A Rev date: 06.02.2023 Address: BURNEWOOD, BAYLEY'S HILL, Rev. description: Added detail SEVENOAKS, KENT, TN14 6HS **Project Number**: 1105 **Scale**: 1:100 @ A3 **Drawing Date**: 05.02.2023 Status: PLANNING