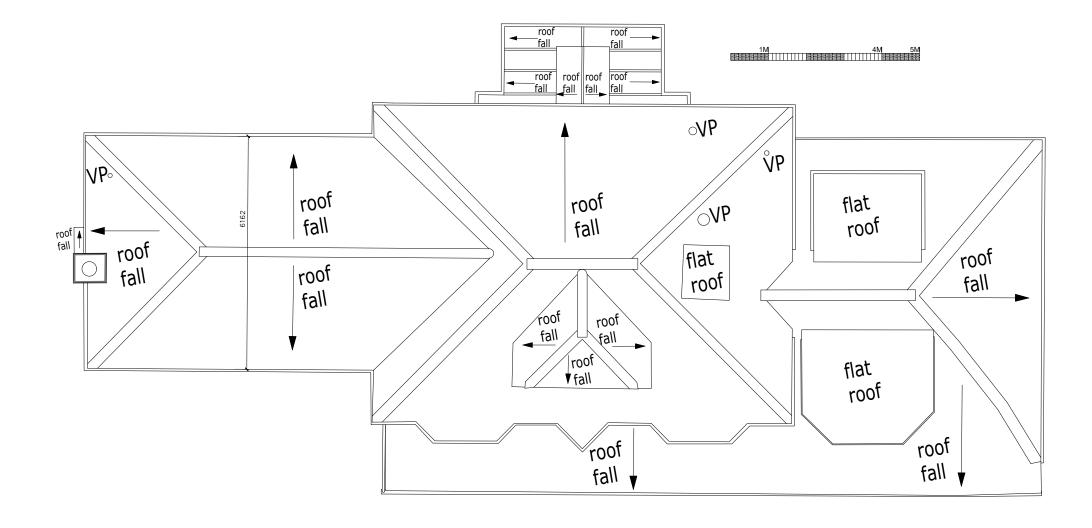

Client: MR & MRS CLAYSON

Project: ALTERATIONS TO RESIDENCE

Address: BURNEWOOD, BAYLEY'S HILL,

SEVENOAKS, KENT, TN14 6HS

Project Number: 1105 Scale: VARIES @ A3 Drawing Date: 11.01.2023

Status: PLANNING

**Drawing Title**: PROPOSED HOUSE ROOF PLAN

## NO BEAMS MAY PROTRUDE OUT OF THE ROOF

REFER TO KITCHEN SUPPLIER'S DRAWINGS AND ELECTRICS WHEN PROJECT IS ON AND SITE AND NOT THE ARCHITECT'S DRAWINGS