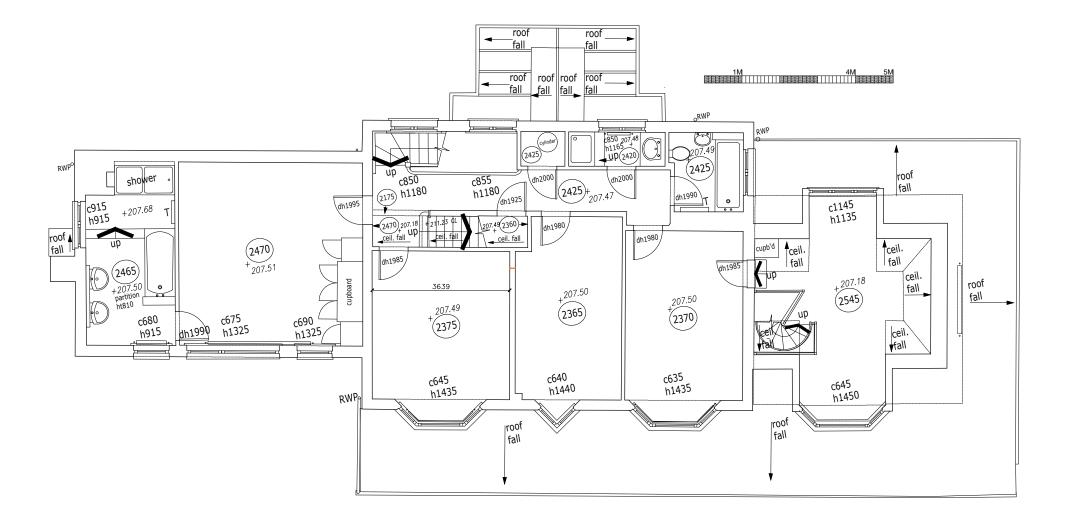

Drawing Title: PROPOSED HOUSE 1ST FL PLAN

Drawing Number: 103
REVISION: \ REV DATE: \
REV. DESCRIPTION: \

ALL WORKS TO BE CARRIED OUT IN ACCORDANCE WITH BRITISH STANDARDS, CODES OF PRACTICE, BUILDING REGULATIONS, HEALTH & SAFETY REQUIREMENTS AND MANUFACTURERS