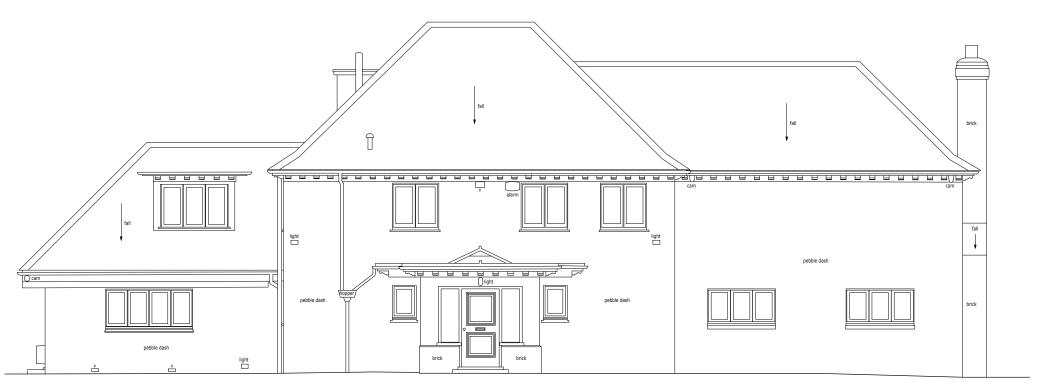

**EXISTING MAIN HOUSE NORTH ELEVATION** SCALE 1:100@A3

**Drawing Title:** EXISTING HOUSE ELEVATIONS Client: MR & MRS CLAYSON **Drawing Number**: 2020 **Project**: ALTERATIONS TO RESIDENCE **REVISION:** \ **REV DATE:** \ Address: BURNEWOOD, BAYLEY'S HILL, **REV. DESCRIPTION**: \ SEVENOAKS, KENT, TN14 6HS **Project Number**: 1105 **Scale**: 1:100 @ A3 **Drawing Date**: 11.01.2023 Status: PLANNING