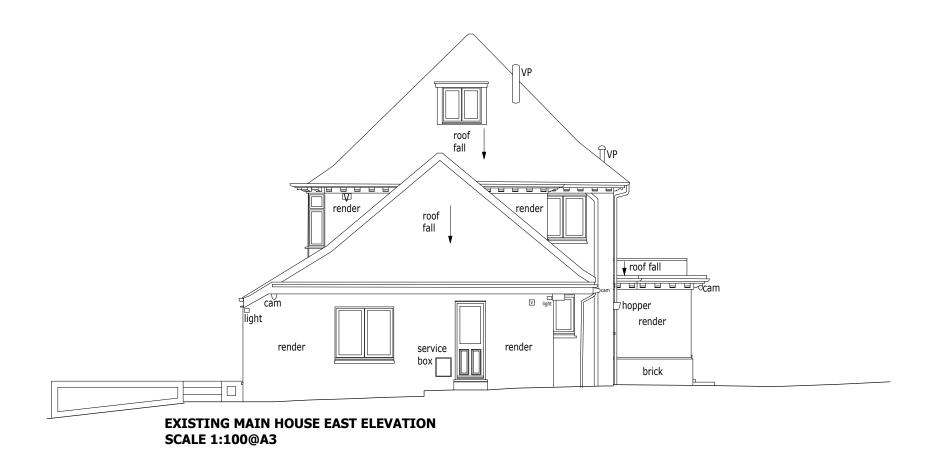

**EXISTING MAIN HOUSE NORTH ELEVATION** SCALE 1:100@A3

**Drawing Title:** EXISTING HOUSE ELEVATIONS Client: MR & MRS CLAYSON **Drawing Number**: 2020 **Project**: ALTERATIONS TO RESIDENCE **REVISION:** \ **REV DATE:** \ Address: BURNEWOOD, BAYLEY'S HILL, **REV. DESCRIPTION**: \ SEVENOAKS, KENT, TN14 6HS **Project Number**: 1105 **Scale**: 1:100 @ A3 **Drawing Date**: 11.01.2023 Status: PLANNING