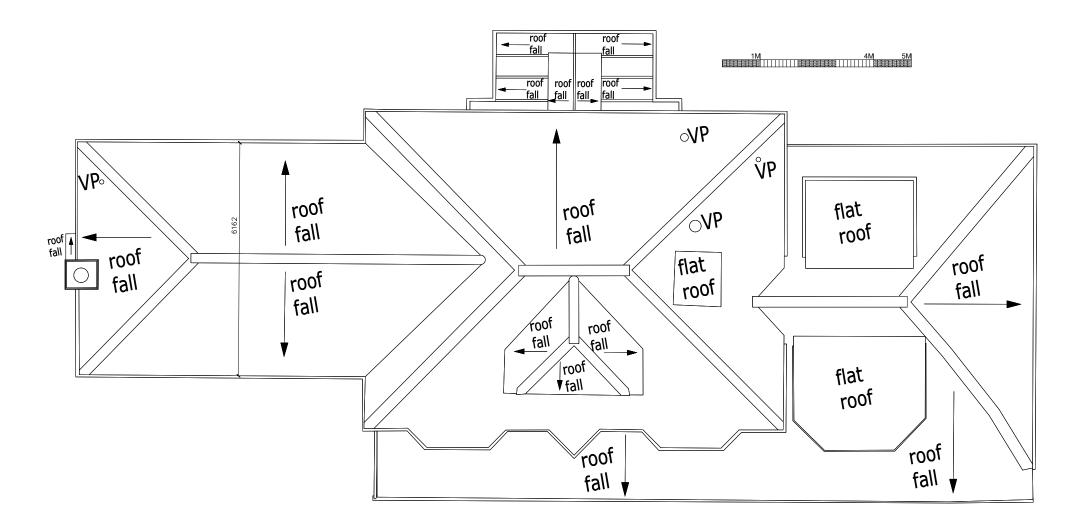

| <b>Client</b> : MR & MRS CLAYSON                                                           | Drawing Title: EXISTING HOUSE ROOF PLAN |
|--------------------------------------------------------------------------------------------|-----------------------------------------|
| <b>Project</b> : ALTERATIONS TO RESIDENCE                                                  | Drawing Number: 1050                    |
| <b>Address</b> : BURNEWOOD, BAYLEY'S HILL,                                                 | REVISION: \ REV DATE: \                 |
| SEVENOAKS, KENT, TN14 6HS                                                                  | REV. DESCRIPTION: \                     |
| Project Number: 1105<br>Scale: VARIES @ A3<br>Drawing Date: 11.01.2023<br>Status: PLANNING |                                         |