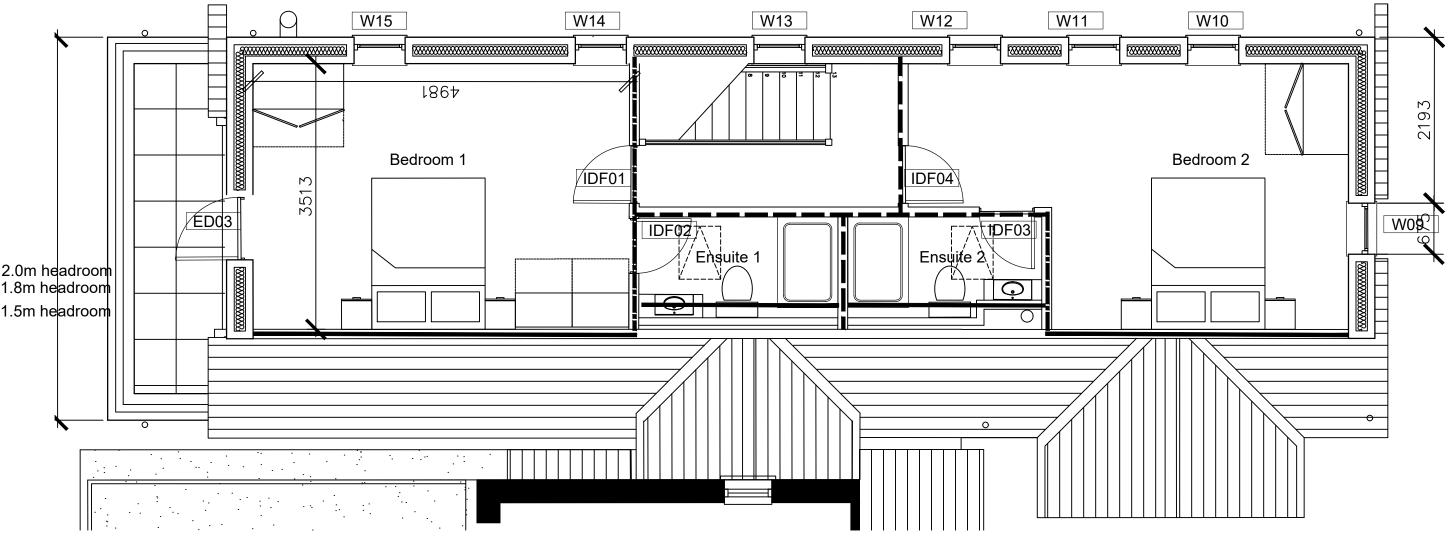

First floor plan

Type 1 - lightweight blockwork, 12.5mm plasterboard on dabs with 3mm plaster skim finish to both sides.MR plasterboard/tile backer board to bathrooms

Type 2 - medium weight loadbearing blockwork, 12.5mm plasterboard on dabs with 3mm plaster skim finish to both sides. MR plasterboard/tile backer board to bathroom. Refer to Structural Engineer's drawings for locations.

Type 3 - Bathrooms:12.5mm plasterboard on dabs, 100mm rigid board insulation, 12mm plywood as pattressing & 12.5mm MR plasterboard/tile backer board to bathroom side. Bedrooms: Partition at 1200mm height

12.5mm plasterboard on dabs, 100mm rigid board insulation

Client

External walls U-value 0.15W/mK: 102.5mm facing brickwork, 10mm residual cavity, 115mm full fill insulation, 100mm lightweight blockwork, 12.5mm plasterboard on dabs with 3mm skim finish

## Ms Johal Project Old Turgis Hall, Reading Road, Stratfield Turgis - Annexe Description First floor plan wall types