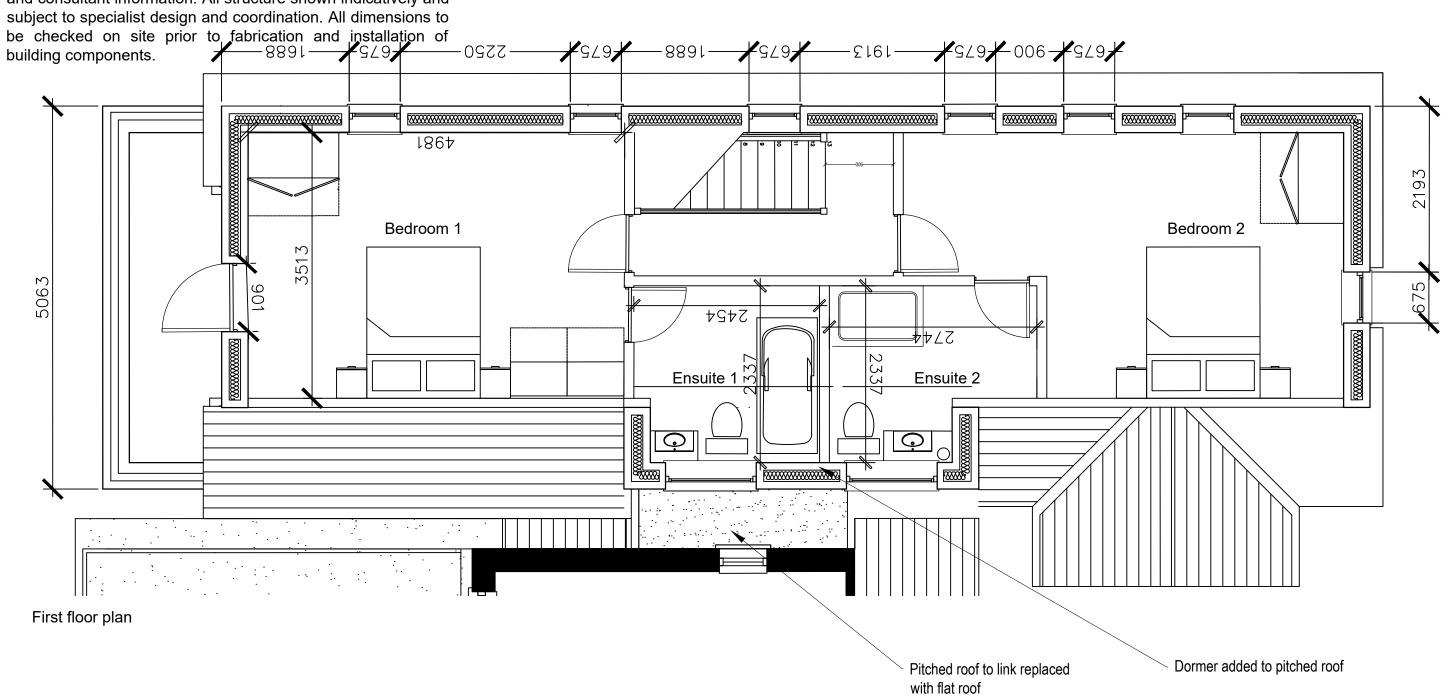

Notes:

Refer to notes on drawing 03-10.

This drawing is for Building Regulations and is to be read in conjunction with architectural general arrangement drawings and consultant information. All structure shown indicatively and

Ms Johal

Project

Client

Old Turgis Hall, Reading Road, Stratfield Turgis - Annexe

Proposed First floor plan

| В        | 04-04-23 | NMA application      |
|----------|----------|----------------------|
| Α        | 07-12-22 | Building Regulations |
| -        | 21-10-22 | For information      |
| Revision | Date     | Description          |