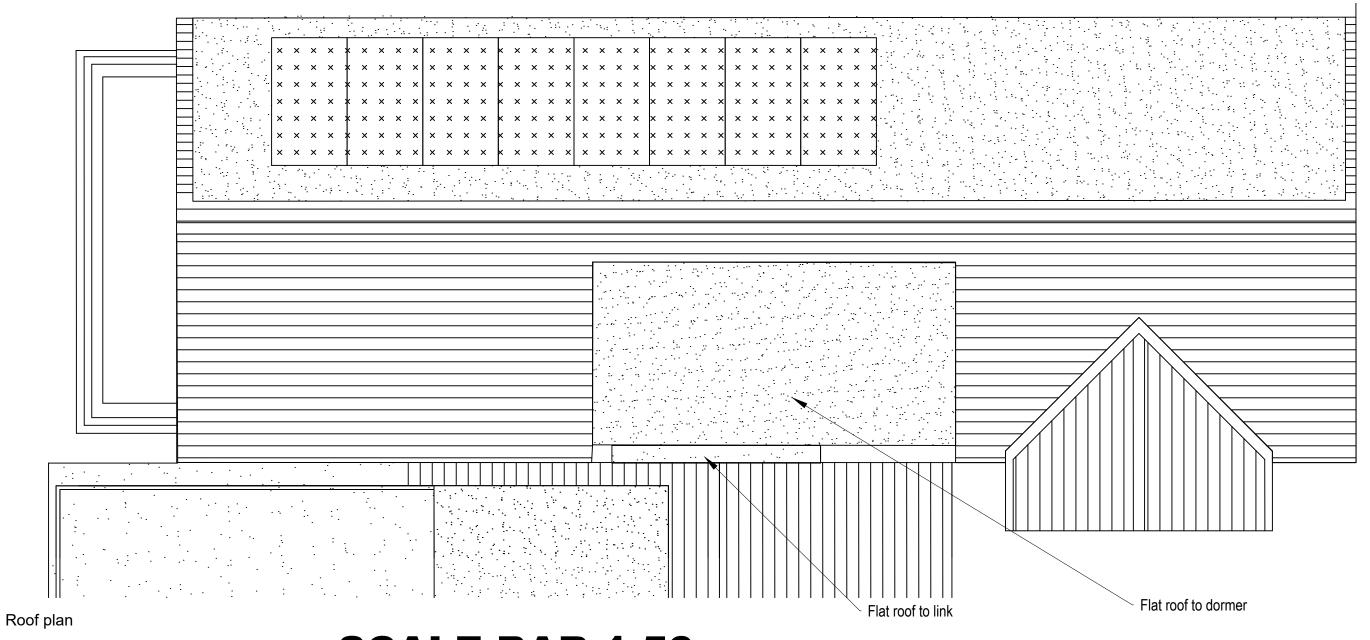

This drawing is for Building Regulations and is to be read in conjunction with architectural general arrangement drawings and consultant information. All structure shown indicatively and subject to specialist design and coordination. All dimensions to be checked on site prior to fabrication and installation of building components.

Contractors and consultants are not to scale dimensions from this drawing

**SCALE BAR 1:50** 

| Client                                                    |
|-----------------------------------------------------------|
| Ms Johal                                                  |
| Project                                                   |
| Old Turgis Hall, Reading Road, Stratfield Turgis - Annexe |
| Description                                               |
| Roof plan                                                 |
|                                                           |