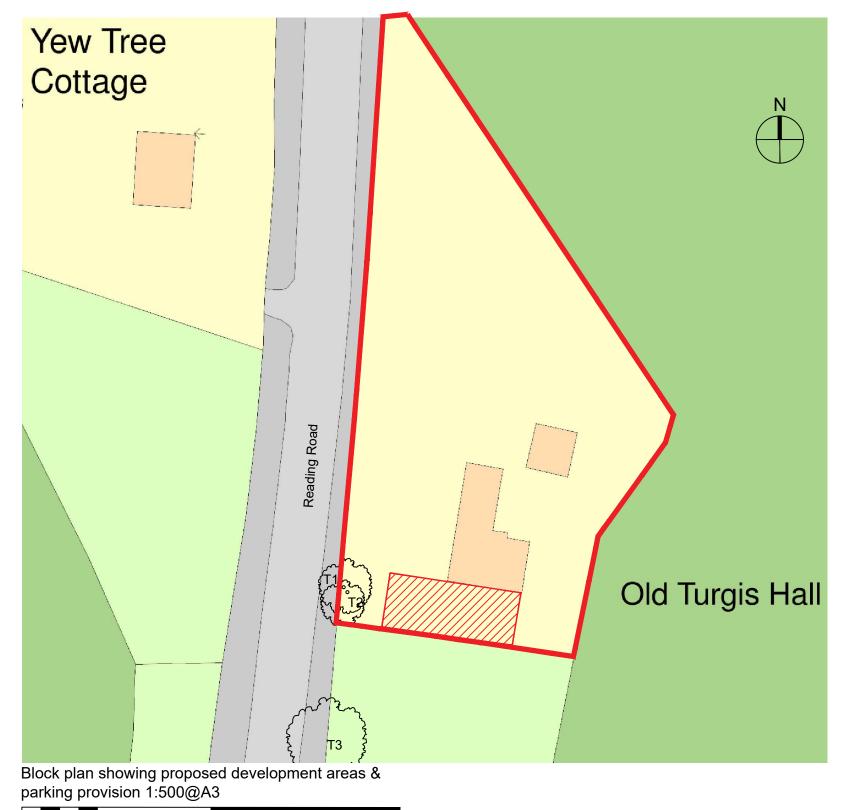

View from Reading Road

Client

Ms Johal

Location plan 1:1250@A3

0 2.5 5 10 SCALE BAR 1:500

Project Old Turgis Hall, Reading Road, Stratfield Turgis - Annexe Description Location plan & Block plan