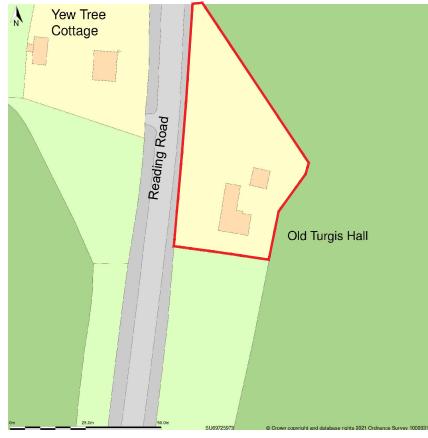

View from Reading Road

Client

Ms Johal

Location plan 1:1250@A3

0 2.5 5 10 SCALE BAR 1:500

Project Old Turgis Hall, Reading Road, Stratfield Turgis - Annexe Description Location plan & Block plan