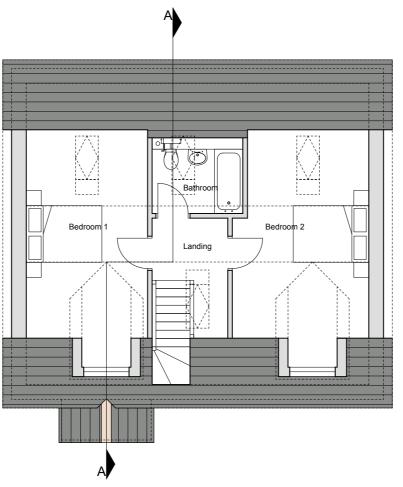

Proposed floor plans 1:50@A1, 1:100@A3

## PROJECT

**E**\$

New dwellings 23 Meneth Road Gweek TR12 6UW

Proposed floor plans + elevations
Unit 2

DRNG. NO. REVISION
2210-003 \*

SCALE DATE
1:100@A1 February 2023
1:200@A3

DRAWN BY REVIEWED
RJT