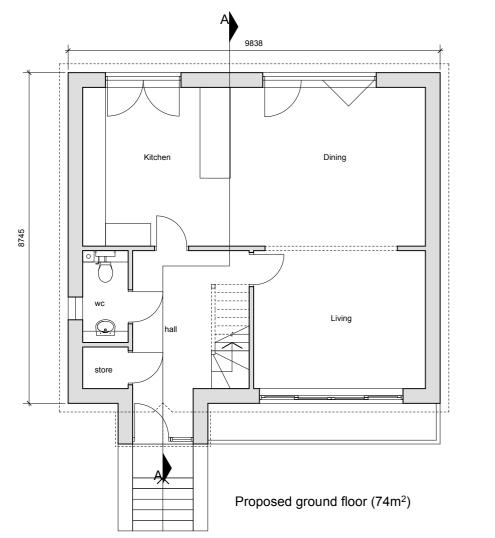

Proposed floor plans 1:50@A1, 1:100@A3

## PROJECT

**E**\$

New dwellings 23 Meneth Road Gweek TR12 6UW

Proposed floor plans + elevations
Unit 2

DRNG. NO. REVISION
2210-003 \*

SCALE DATE
1:100@A1 February 2023
1:200@A3

DRAWN BY REVIEWED
RJT