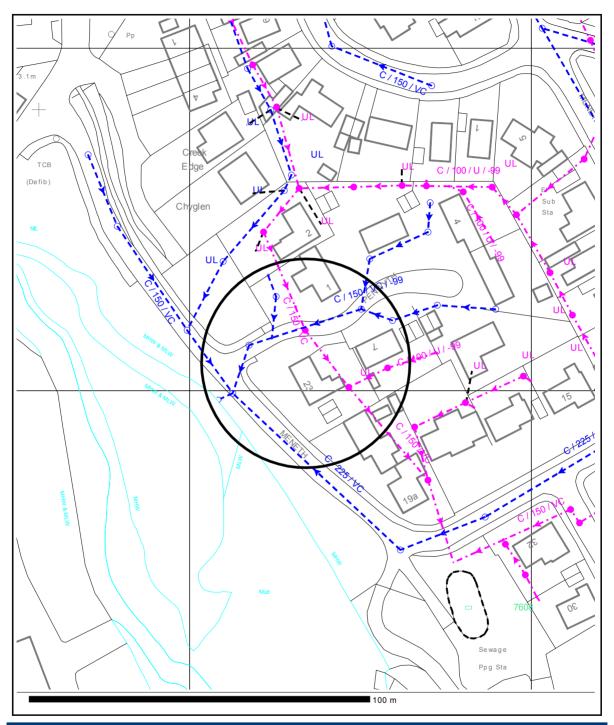

## 1.1 - DRAINAGE PLAN

## LOCATION: 23 MENETH, GWEEK, HELSTON, TR12 6UW Grid Ref: 170734m East, 26708m North

THE POSITION & DEPTH OF APPARATUS AND OTHER INFORMATION INDICATED ON THIS MAP IS PROVIDED AS A GENERAL GUIDE ONLY AND NO ASSURANCE OR WARRANTY AS TO ITS CORRECTNESS OR ACCURACY IS GIVEN OR SHOULD BE INFERRED. EXACT POSITIONS & DEPTHS SHOULD BE OBTAINED BY EXCAVATION TRIAL HOLES AND THE MAP MUST NOT BE RELIED ON IN THE EVENT OF EXCAVATION OR OTHER WORKS UNDERTAKEN OR PLANNED IN THE VICINITY OF THE COMPANY'S APPARATUS.

PLEASE NOTE THAT NOT ALL MAINS, SERVICE PIPES AND OTHER APPARATUS OF THE COMPANY IN THE AREA OF THE PLAN ARE SHO

THIS MAP MAY ONLY BE RELIED ON BY THOSE PERSONS, COMPANIES OR BODIES SHOWN AS THE INTENDED RECIPIENT OF THE REPORT AND MUST NOT BE RELIED UPON BY ANYBODY ELSE (INCLUDING ANY SUCCESSOR IN TITLE OR EVENTUAL PURCHASER OF ALL OR ANY PART OF THE PROPERTY).