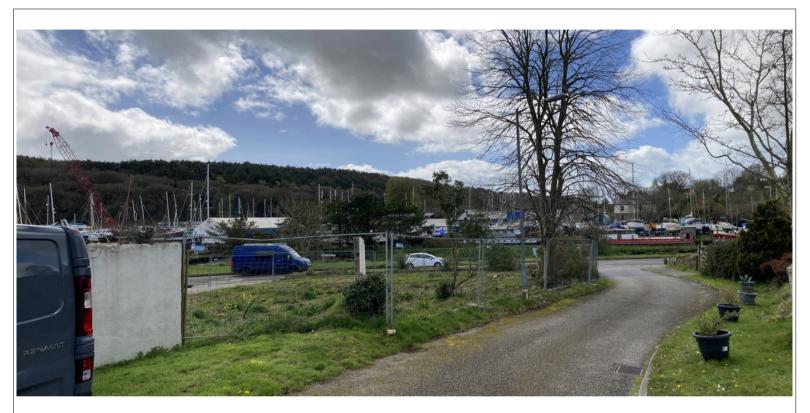

## Photographs

Site Address: 23 Meneth Road, Gweek, Helston, Cornwall TR12 6UW

Revision:

Proposed new dwellings to 23 Meneth Road, Gweek, Helston, Cornwall TR12 6UW

Existing view of site looking south east from junction of Penwyth and Meneth Road