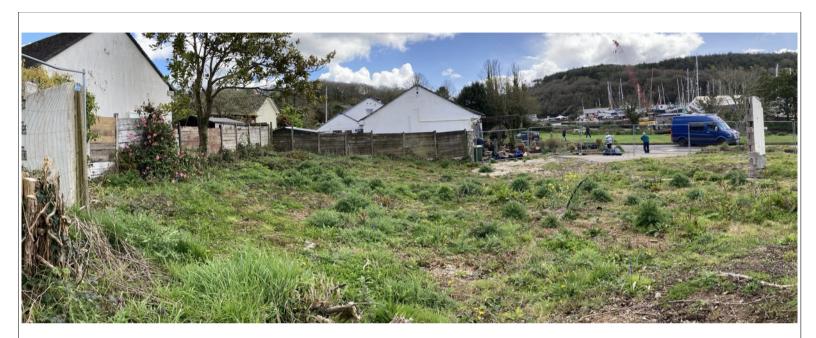

## RICHARD TOSIC ARCHITECT

Side view of site looking south west from Penwyth Road

Admiralty House 2 Bank Place Falmouth TR11 4AT

Side view of site looking south to neighbouring property no 21 Meneth Road. Small section of wall retained of existing property where services cupboard was located, to the right of the picture.

Admiralty House 2 Bank Place Falmouth TR11 4AT

Internal view looking north from site showing no 1 Penwyth (center) and 7 Penwyth to the right.

Admiralty House 2 Bank Place Falmouth TR11 4AT