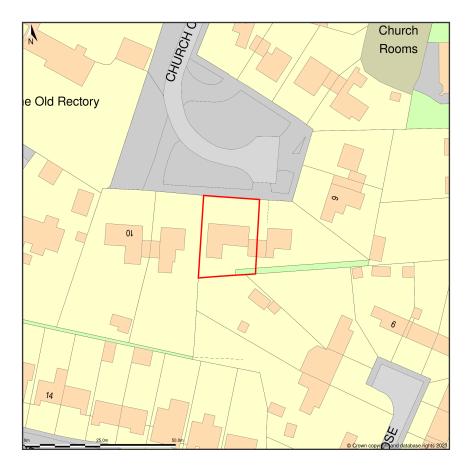

## 8, Church Close, Stanton, Suffolk, IP31 2BY

Location Plan shows area bounded by: 596436.51, 273311.83 596577.94, 273453.25 (at a scale of 1:1250), OSGridRef: TL96507338. The representation of a road, track or path is no evidence of a right of way. The representation of features as lines is no evidence of a property boundary.