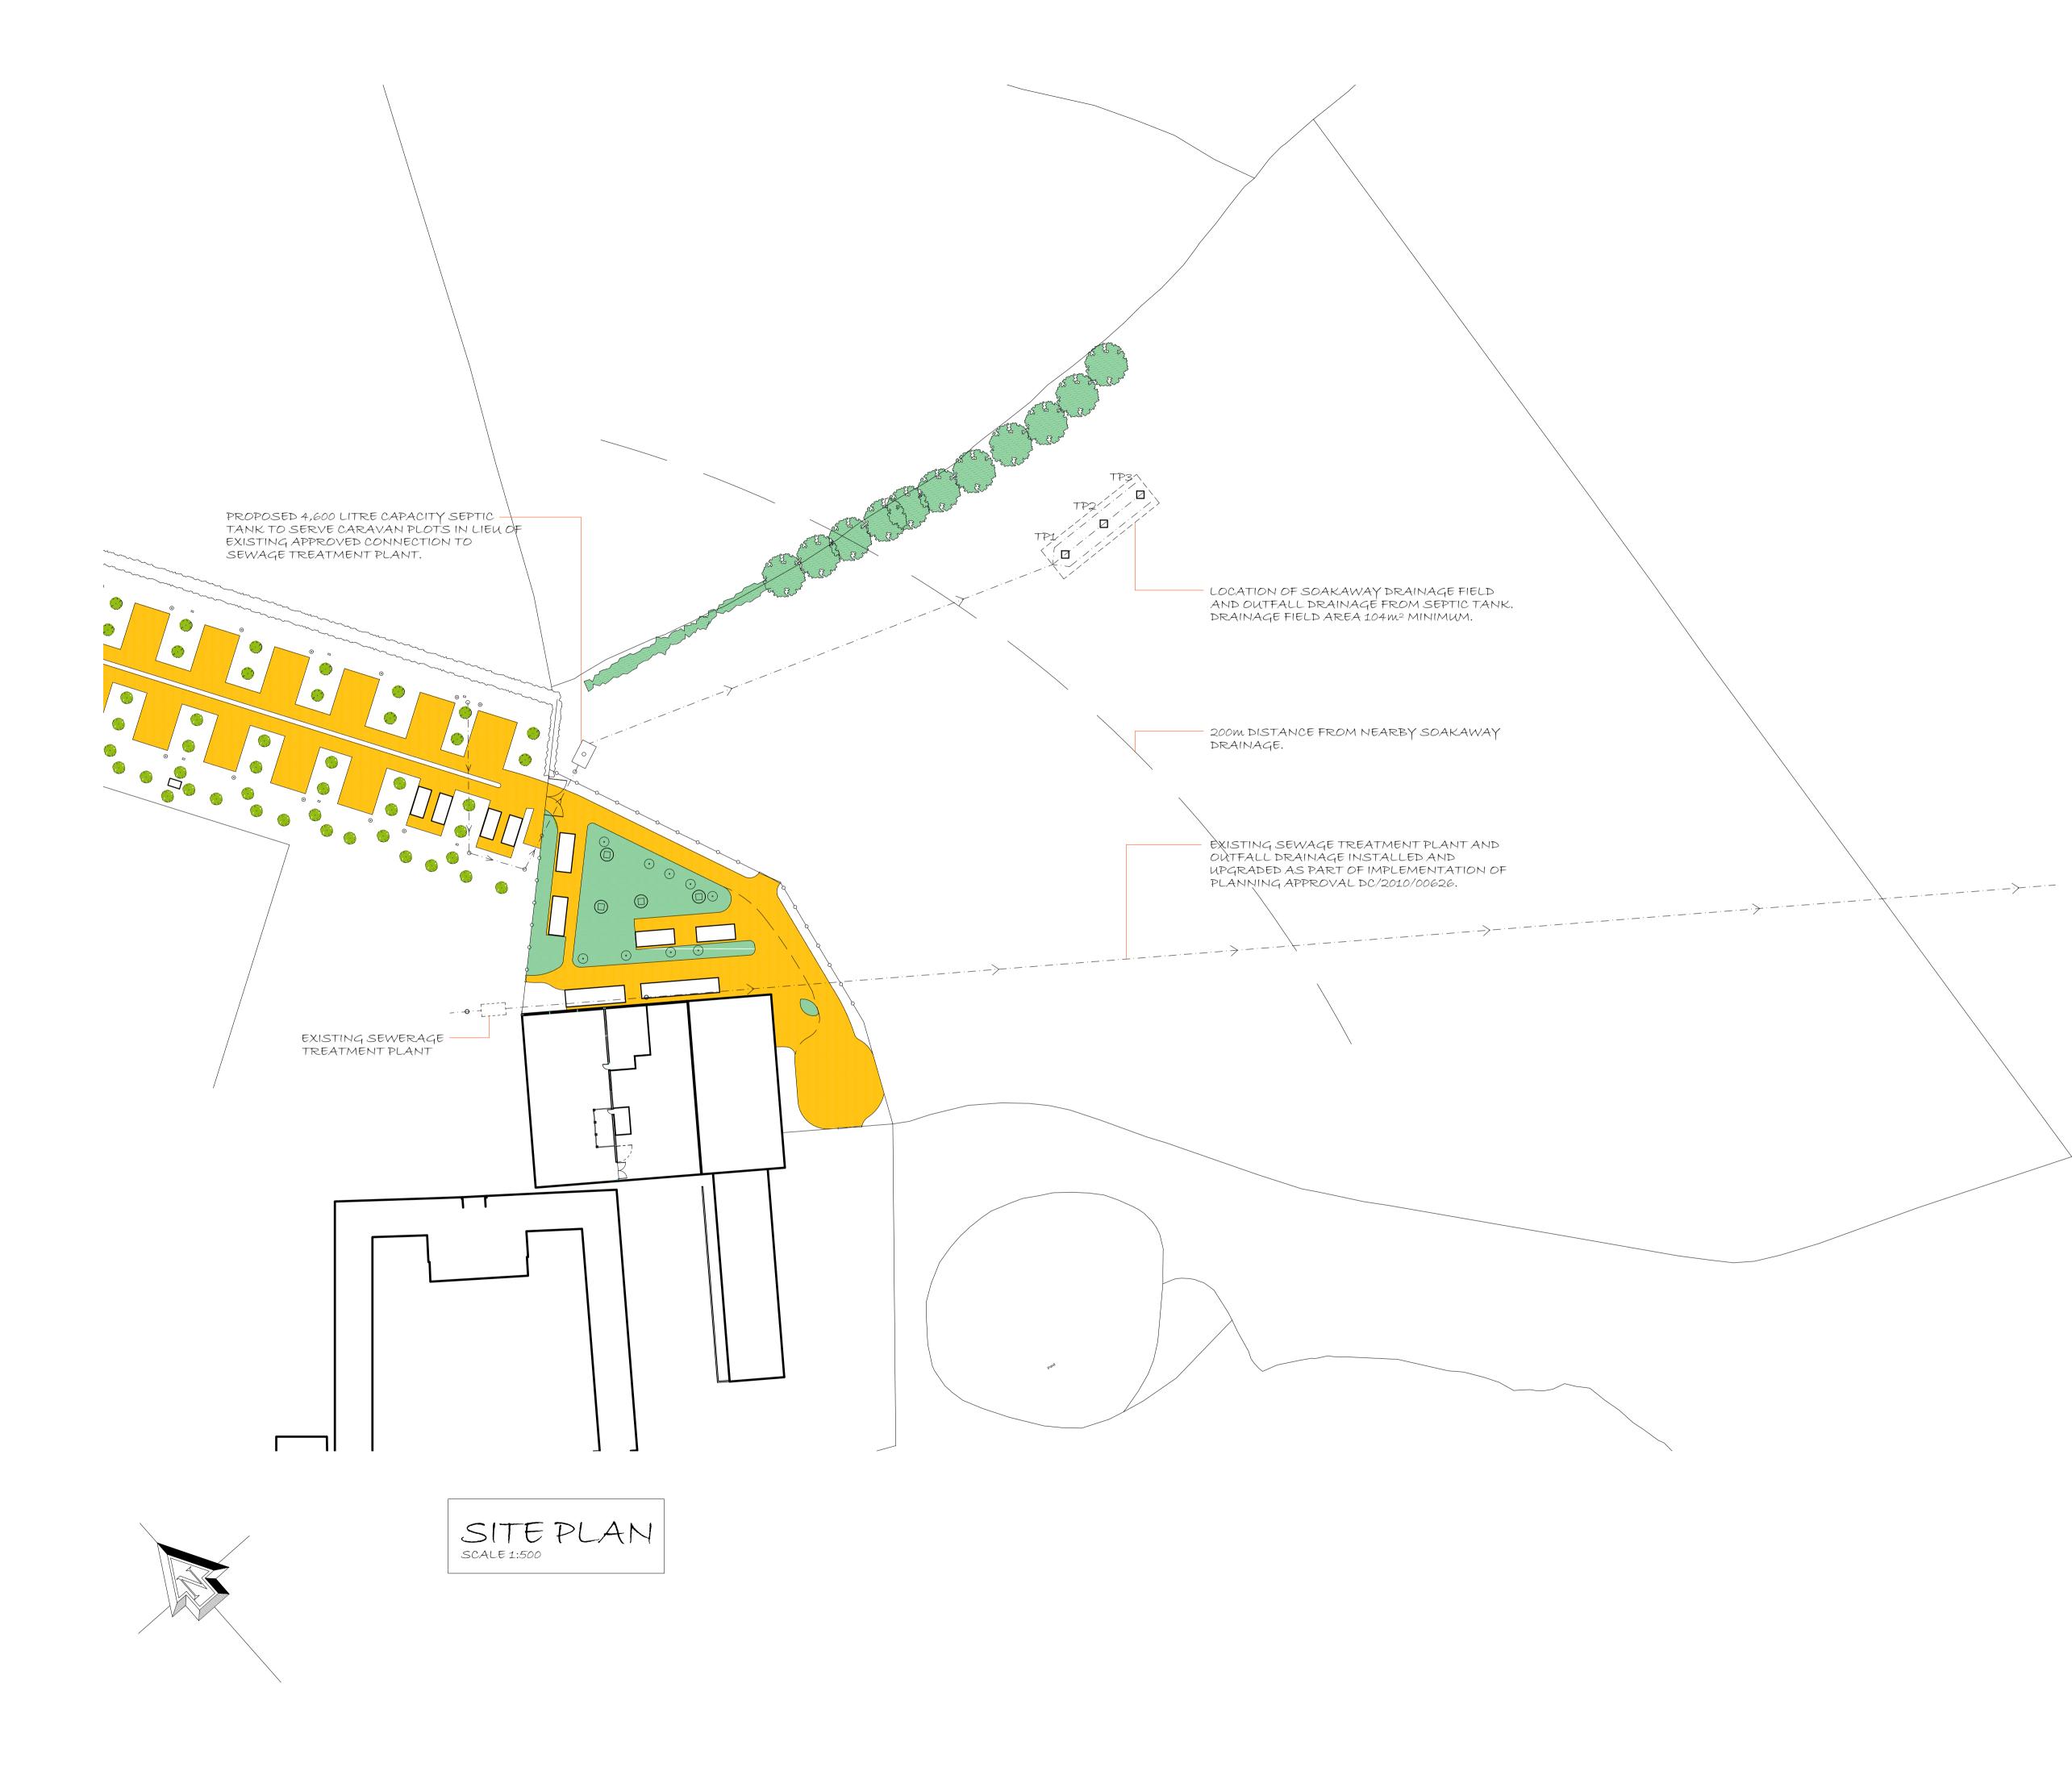

This drawing is copyright.

| Revision                                                       | Description                        | Drawn/Checked by            |               |             |  |
|----------------------------------------------------------------|------------------------------------|-----------------------------|---------------|-------------|--|
| A-05.08.2022                                                   | DRAINAGE<br>ARRANGEMENT<br>REVISED | JCL/LTM                     |               |             |  |
| B-13.10.2022                                                   | DRAINAGE<br>ARRANGEMENT<br>REVISED | JCL/LTM                     |               |             |  |
| CARAVAN AND GLAMPING PODS<br>at THE HOGS HEAD<br>GREAT TREADAM |                                    |                             |               |             |  |
|                                                                |                                    |                             | MONMOUTHSHIRE |             |  |
|                                                                |                                    |                             |               | Drawing No. |  |
| 2152 - 03 - B                                                  |                                    |                             |               |             |  |
| Title<br>SITE DRAINAGE PLAN                                    |                                    |                             |               |             |  |
| SITE                                                           | DKAINAG                            | LTLAN                       |               |             |  |
| SITE<br>Scale                                                  |                                    |                             |               |             |  |
|                                                                | DRAINAG                            | Drawn/Checked by<br>JCL/LTM |               |             |  |