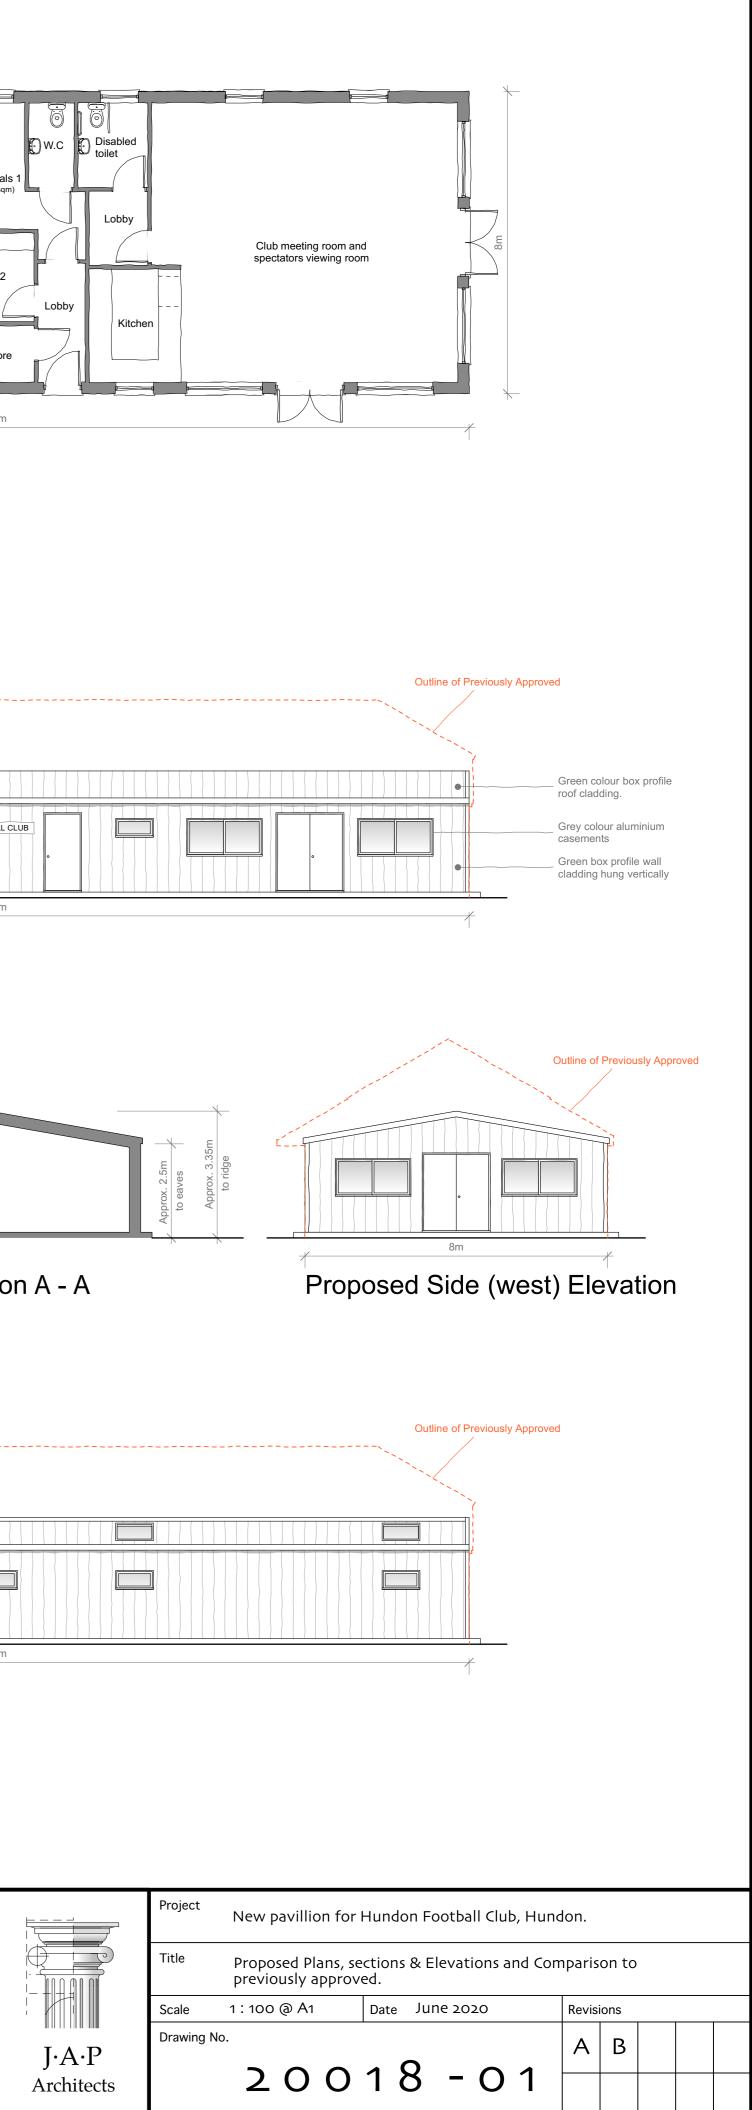

| La<br>S<br>metr<br>0                                                                                     | ayout and Massing<br>cale 1:100 @ A1                                                                                                                                                                                                                                               | 10<br>Showers<br>(8.1sqm)<br>Room<br>(20.1sqm)<br>2m high wall<br>2m high wall<br>2m high wall<br>Showers<br>(8.1sqm)<br>Room<br>(20.1sqm)<br>CO<br>CO<br>W.C<br>CO<br>W.C<br>CO<br>W.C<br>CO<br>W.C<br>CO<br>W.C<br>CO<br>W.C<br>CO<br>Store<br>Store |
|----------------------------------------------------------------------------------------------------------|------------------------------------------------------------------------------------------------------------------------------------------------------------------------------------------------------------------------------------------------------------------------------------|--------------------------------------------------------------------------------------------------------------------------------------------------------------------------------------------------------------------------------------------------------|
| crete slates to roof<br>c wall finish with Hardi-Plank or si<br>ladding below windows<br>idows and doors | Iniliar approved                                                                                                                                                                                                                                                                   | Proposed Floor Plan<br>Internal layout unchanged from previously approved                                                                                                                                                                              |
| Elevation                                                                                                |                                                                                                                                                                                                                                                                                    | Proposed Front (north) Elevation                                                                                                                                                                                                                       |
|                                                                                                          | PROJECT   Proposed new football pavilion   Hundon,   Suffolk.   CO10 8EE   CHENT   Hundon Parish Council.   Detail   Proposed elevations.   State   Acchitectural Services   State Road, Linkon, Cambridge, CERI 4JF   Tabphone- 01221 808015   State   1: 100   DETAINE   DETAINE | Proposed Rear (south) Elevation                                                                                                                                                                                                                        |