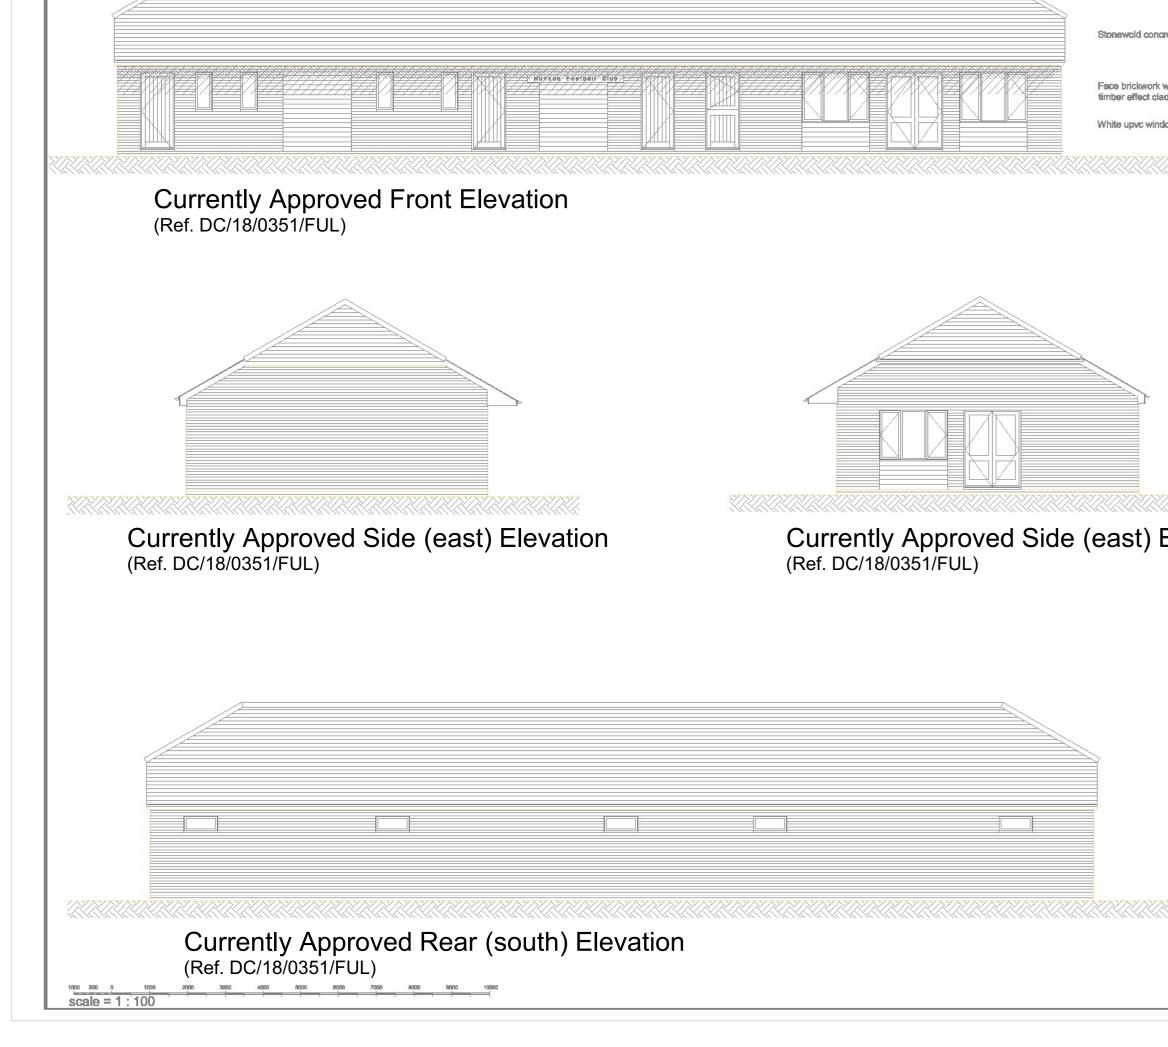

| La<br>S<br>metr<br>0                                                                                     | ayout and Massing<br>cale 1:100 @ A1                                                                                                                                                                                                                                               | 10<br>Showers<br>(8.1sqm)<br>Room<br>(20.1sqm)<br>2m high wall<br>2m high wall<br>2m high wall<br>Showers<br>(8.1sqm)<br>Room<br>(20.1sqm)<br>CO<br>CO<br>W.C<br>CO<br>W.C<br>CO<br>W.C<br>CO<br>W.C<br>CO<br>W.C<br>CO<br>W.C<br>CO<br>Store<br>Store |
|----------------------------------------------------------------------------------------------------------|------------------------------------------------------------------------------------------------------------------------------------------------------------------------------------------------------------------------------------------------------------------------------------|--------------------------------------------------------------------------------------------------------------------------------------------------------------------------------------------------------------------------------------------------------|
| crete slates to roof<br>c wall finish with Hardi-Plank or si<br>ladding below windows<br>idows and doors | Iniliar approved                                                                                                                                                                                                                                                                   | Proposed Floor Plan<br>Internal layout unchanged from previously approved                                                                                                                                                                              |
| Elevation                                                                                                |                                                                                                                                                                                                                                                                                    | Proposed Front (north) Elevation                                                                                                                                                                                                                       |
|                                                                                                          | PROJECT   Proposed new football pavilion   Hundon,   Suffolk.   CO10 8EE   CHENT   Hundon Parish Council.   Detail   Proposed elevations.   State   Acchitectural Services   State Road, Linkon, Cambridge, CERI 4JF   Tabphone- 01221 808015   State   1: 100   DETAINE   DETAINE | Proposed Rear (south) Elevation                                                                                                                                                                                                                        |