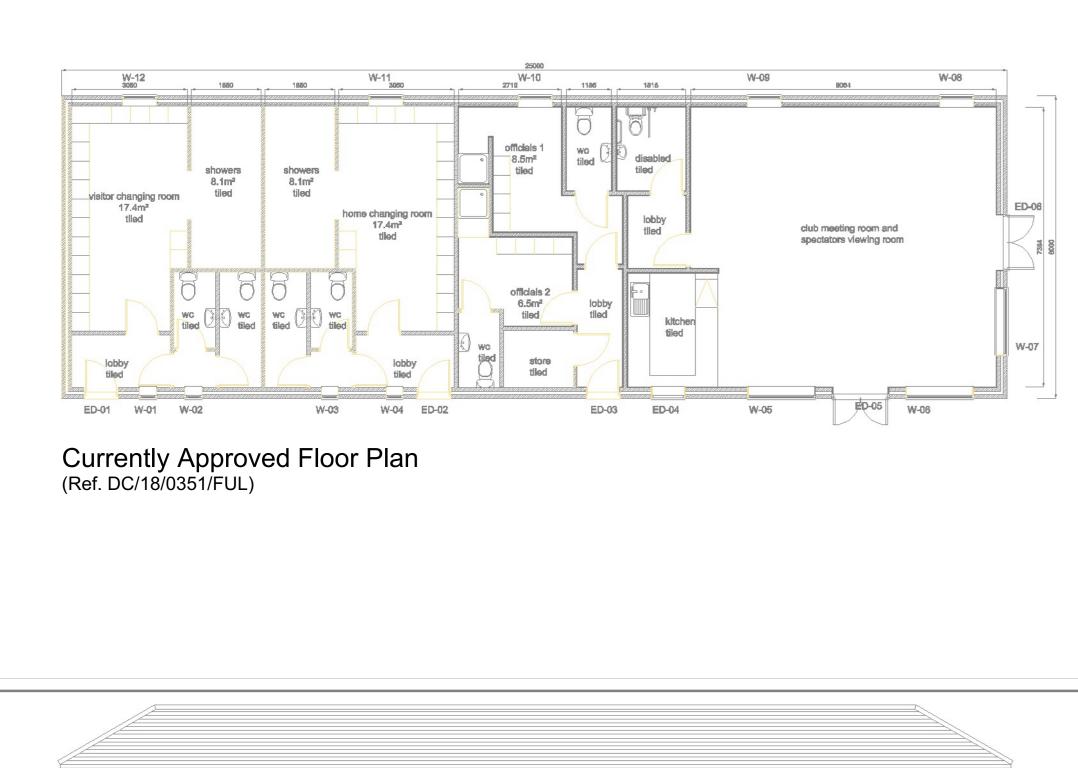

| La<br>S<br>metr<br>0                                                                                     | ayout and Massing<br>cale 1:100 @ A1                                                                                                                                                                                                                                               | 10<br>Showers<br>(8.1sqm)<br>Room<br>(20.1sqm)<br>2m high wall<br>2m high wall<br>2m high wall<br>Showers<br>(8.1sqm)<br>Room<br>(20.1sqm)<br>CO<br>CO<br>W.C<br>CO<br>W.C<br>CO<br>W.C<br>CO<br>W.C<br>CO<br>W.C<br>CO<br>W.C<br>CO<br>Store<br>Store |
|----------------------------------------------------------------------------------------------------------|------------------------------------------------------------------------------------------------------------------------------------------------------------------------------------------------------------------------------------------------------------------------------------|--------------------------------------------------------------------------------------------------------------------------------------------------------------------------------------------------------------------------------------------------------|
| crete slates to roof<br>c wall finish with Hardi-Plank or si<br>ladding below windows<br>idows and doors | Iniliar approved                                                                                                                                                                                                                                                                   | Proposed Floor Plan<br>Internal layout unchanged from previously approved                                                                                                                                                                              |
| Elevation                                                                                                |                                                                                                                                                                                                                                                                                    | Proposed Front (north) Elevation                                                                                                                                                                                                                       |
|                                                                                                          | PROJECT   Proposed new football pavilion   Hundon,   Suffolk.   CO10 8EE   CHENT   Hundon Parish Council.   Detail   Proposed elevations.   State   Acchitectural Services   State Road, Linkon, Cambridge, CERI 4JF   Tabphone- 01221 808015   State   1: 100   DETAINE   DETAINE | Proposed Rear (south) Elevation                                                                                                                                                                                                                        |