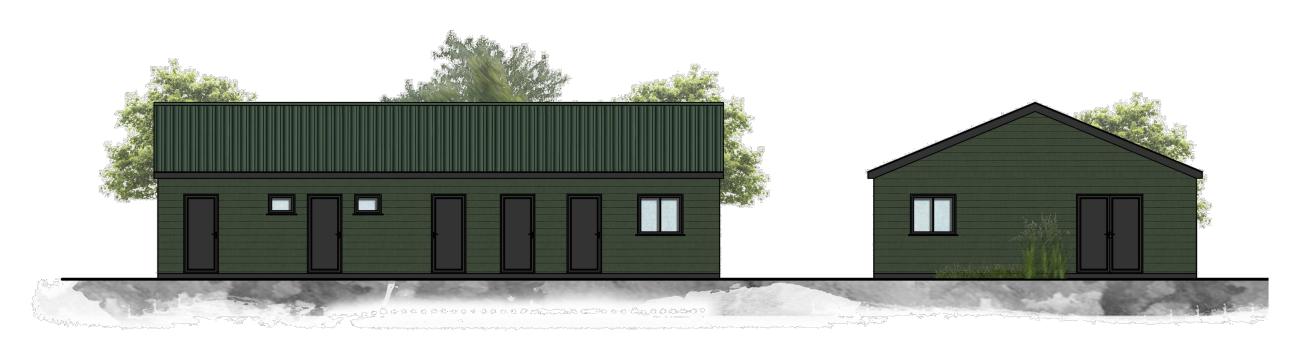

Proposed Front Elevation 1:100 @ A3

Proposed Side Elevation 1:100 @ A3

Proposed Rear Elevation 1:100 @ A3

Proposed Side Elevation 1:100 @ A3

NOTE: This drawing is copyright of KHA Design LTD. All measurements and boundaries must be checked (do not scale this drawing) and verified on site and all services must be established/checked for and located by contractor prior to any works being carried out. This drawing must be read in conjunction with other consultant drawings/calculations, any variation or contradiction must be raised and reported immediately. All construction must be carried out to comply with British Standards, Codes of Practice and H&SE legislation. No liability will be accepted by KHA Design LTD for any works commenced prior to the granting of Planning Approval or Building Regulation Compliance.

## Materials

Green Metal Roof

Green Cladding

Soft Red Brick Plinth

Anthracite Grey Aluminium Window/Doors

Milestone House, Hall St, Long Melford CO10 9HZ 01787 326444 www.khadesign.com

Hundon FC, Upper North Street, Hundon Suffolk CO10 8EE

Drawing Title 859/23/001

Planning Drawings - Proposed Elevations

Scale 1:100 @ A3