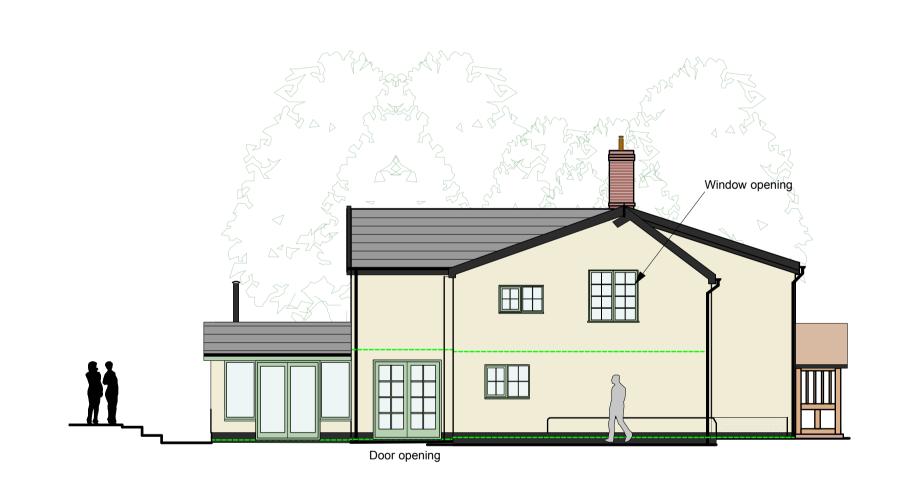

## CARTLODGE

External insulation & render finish to southwest range

a. SOUTH ELEVATION

Door opening

SOUTH ELEVATION

NORTH ELEVATION

EAST ELEVATION