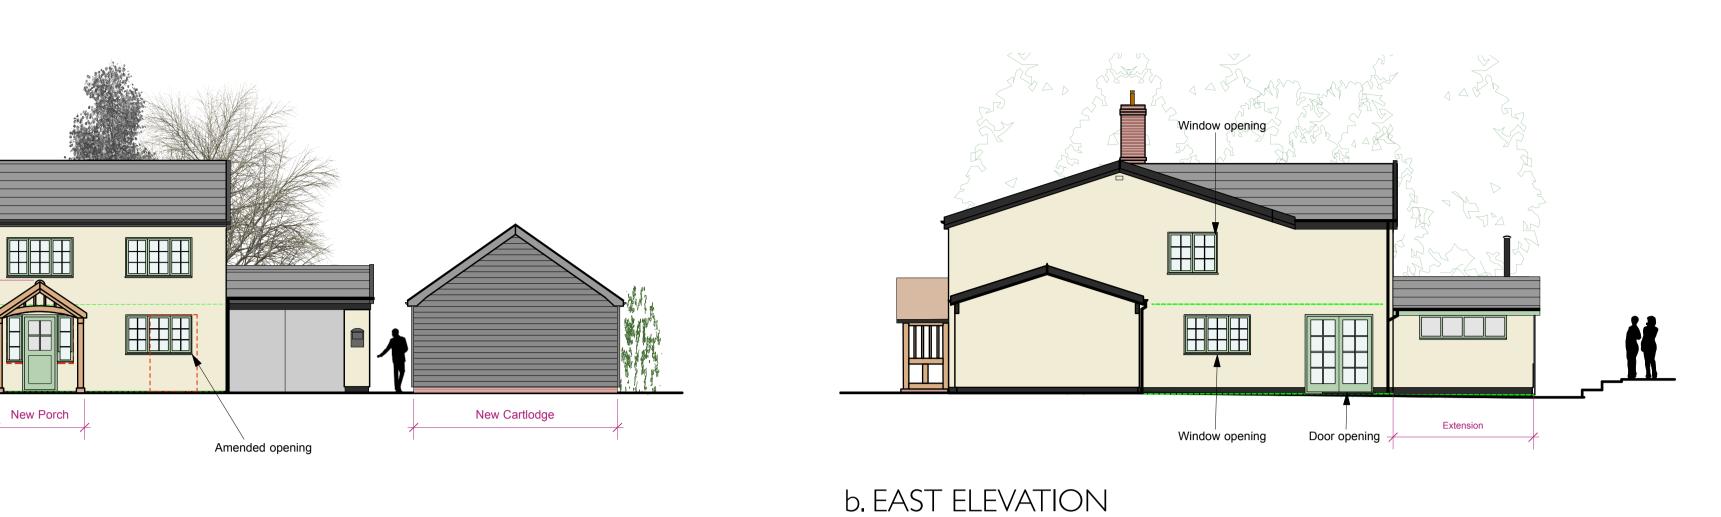

## CARTLODGE

External insulation & render finish to southwest range

a. SOUTH ELEVATION

Door opening

SOUTH ELEVATION

NORTH ELEVATION

EAST ELEVATION