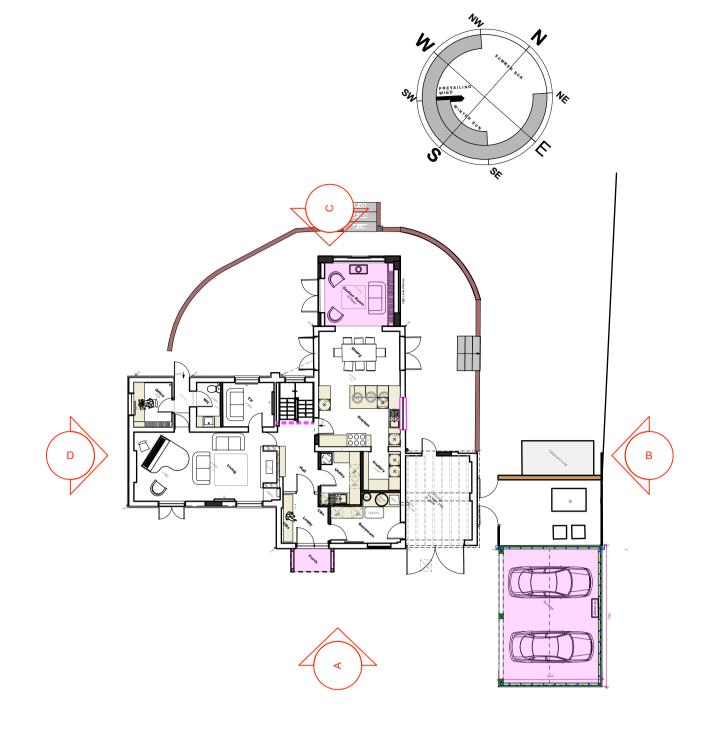

## CARTLODGE

External insulation & render finish to southwest range

a. SOUTH ELEVATION

Door opening

SOUTH ELEVATION

NORTH ELEVATION

EAST ELEVATION