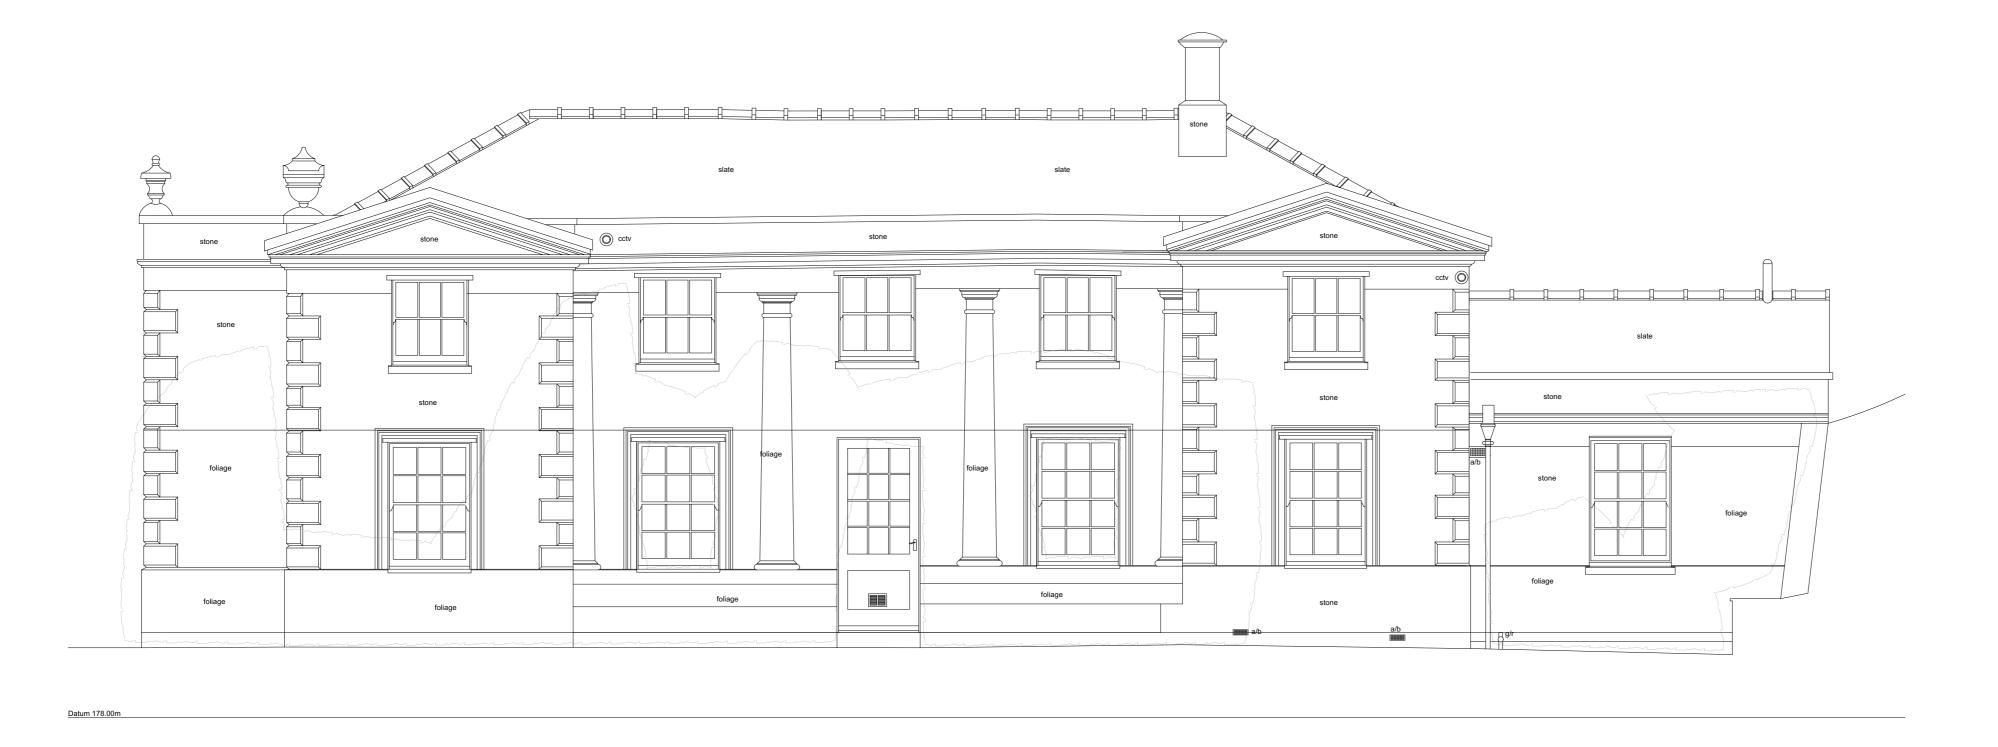

SOUTH EAST ELEVATION

SOUTH WEST ELEVATION

SOUTH WEST COURTYARD ELEVATION

t 01285 888150 e architecture@yiangou.com w www.yiangou.com

Project Address | Dowdeswell Court, Cheltenham, Gloucestershire, GL54 4LX Project Description | Coach House Extension and Alterations Drawing Title | Existing South East and South West Elevations Drawing No. **2817-0105** Rev. A