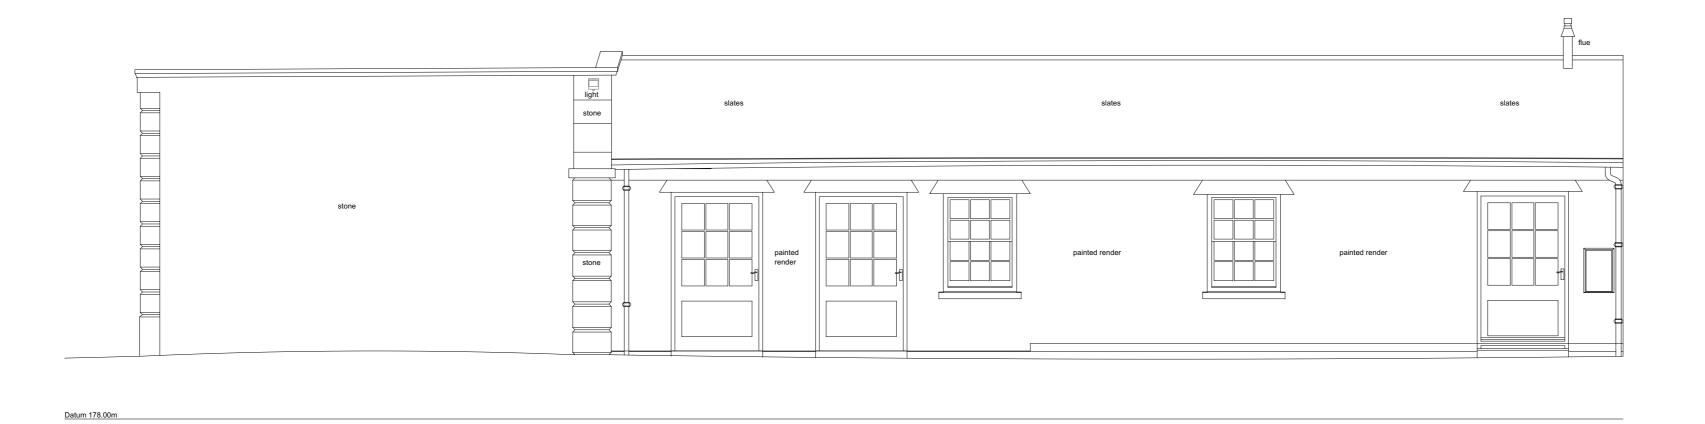

SOUTH EAST ELEVATION

SOUTH WEST ELEVATION

SOUTH WEST COURTYARD ELEVATION

t 01285 888150 e architecture@yiangou.com w www.yiangou.com

Project Address | Dowdeswell Court, Cheltenham, Gloucestershire, GL54 4LX Project Description | Coach House Extension and Alterations Drawing Title | Existing South East and South West Elevations Drawing No. **2817-0105** Rev. A