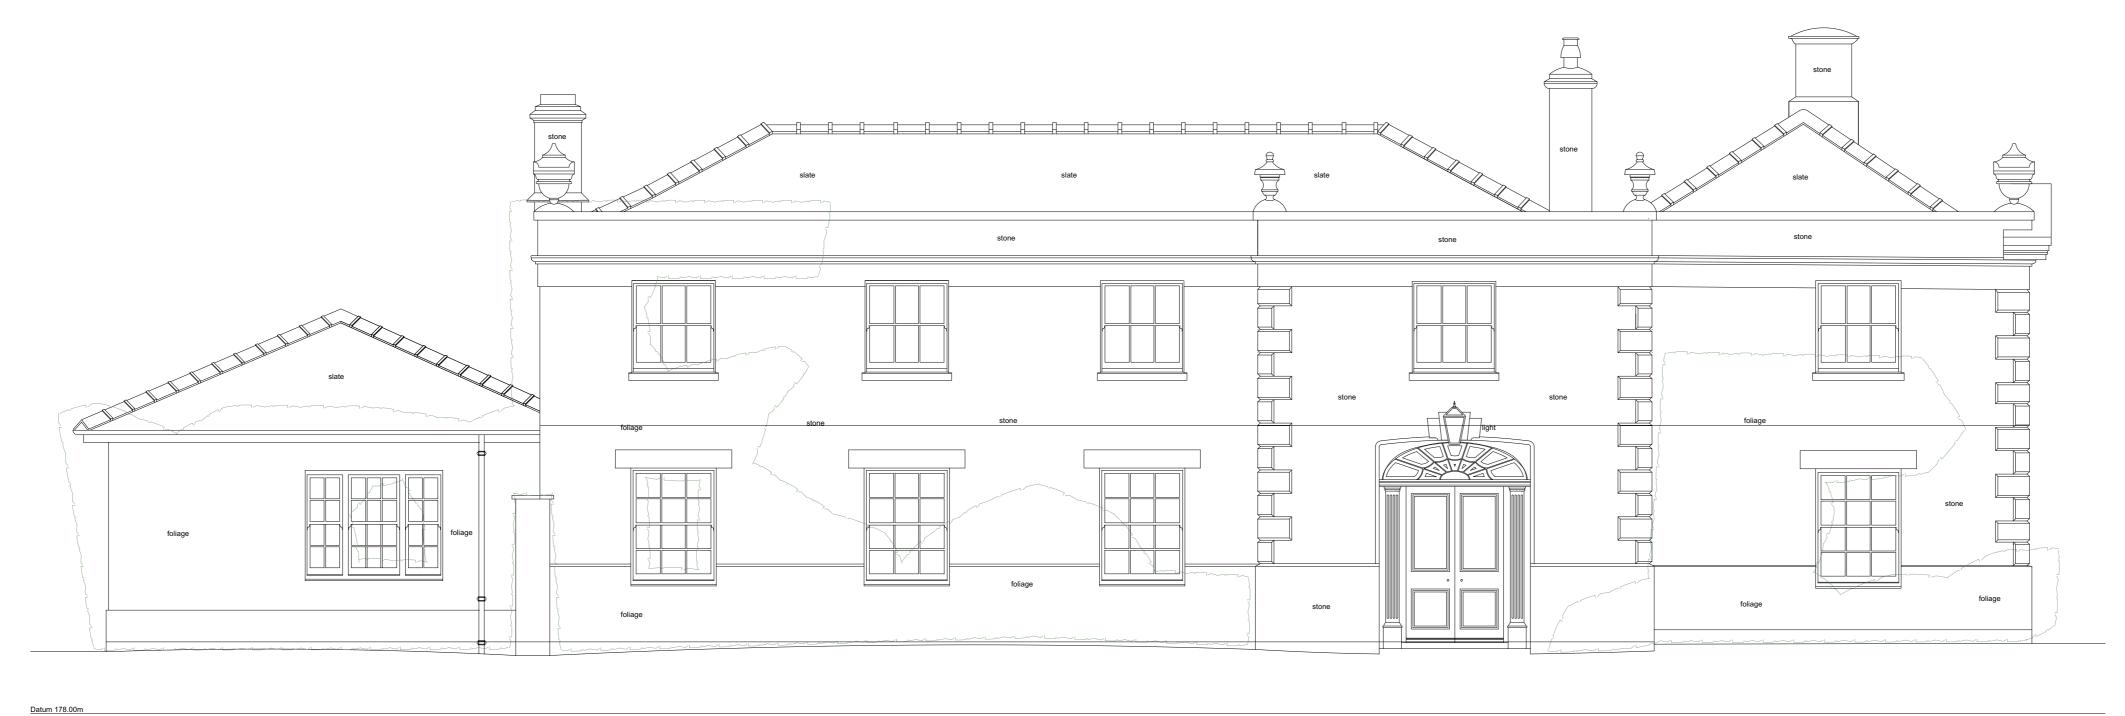

SOUTH EAST ELEVATION

SOUTH WEST ELEVATION

SOUTH WEST COURTYARD ELEVATION

t 01285 888150 e architecture@yiangou.com w www.yiangou.com

Project Address | Dowdeswell Court, Cheltenham, Gloucestershire, GL54 4LX Project Description | Coach House Extension and Alterations Drawing Title | Existing South East and South West Elevations Drawing No. **2817-0105** Rev. A