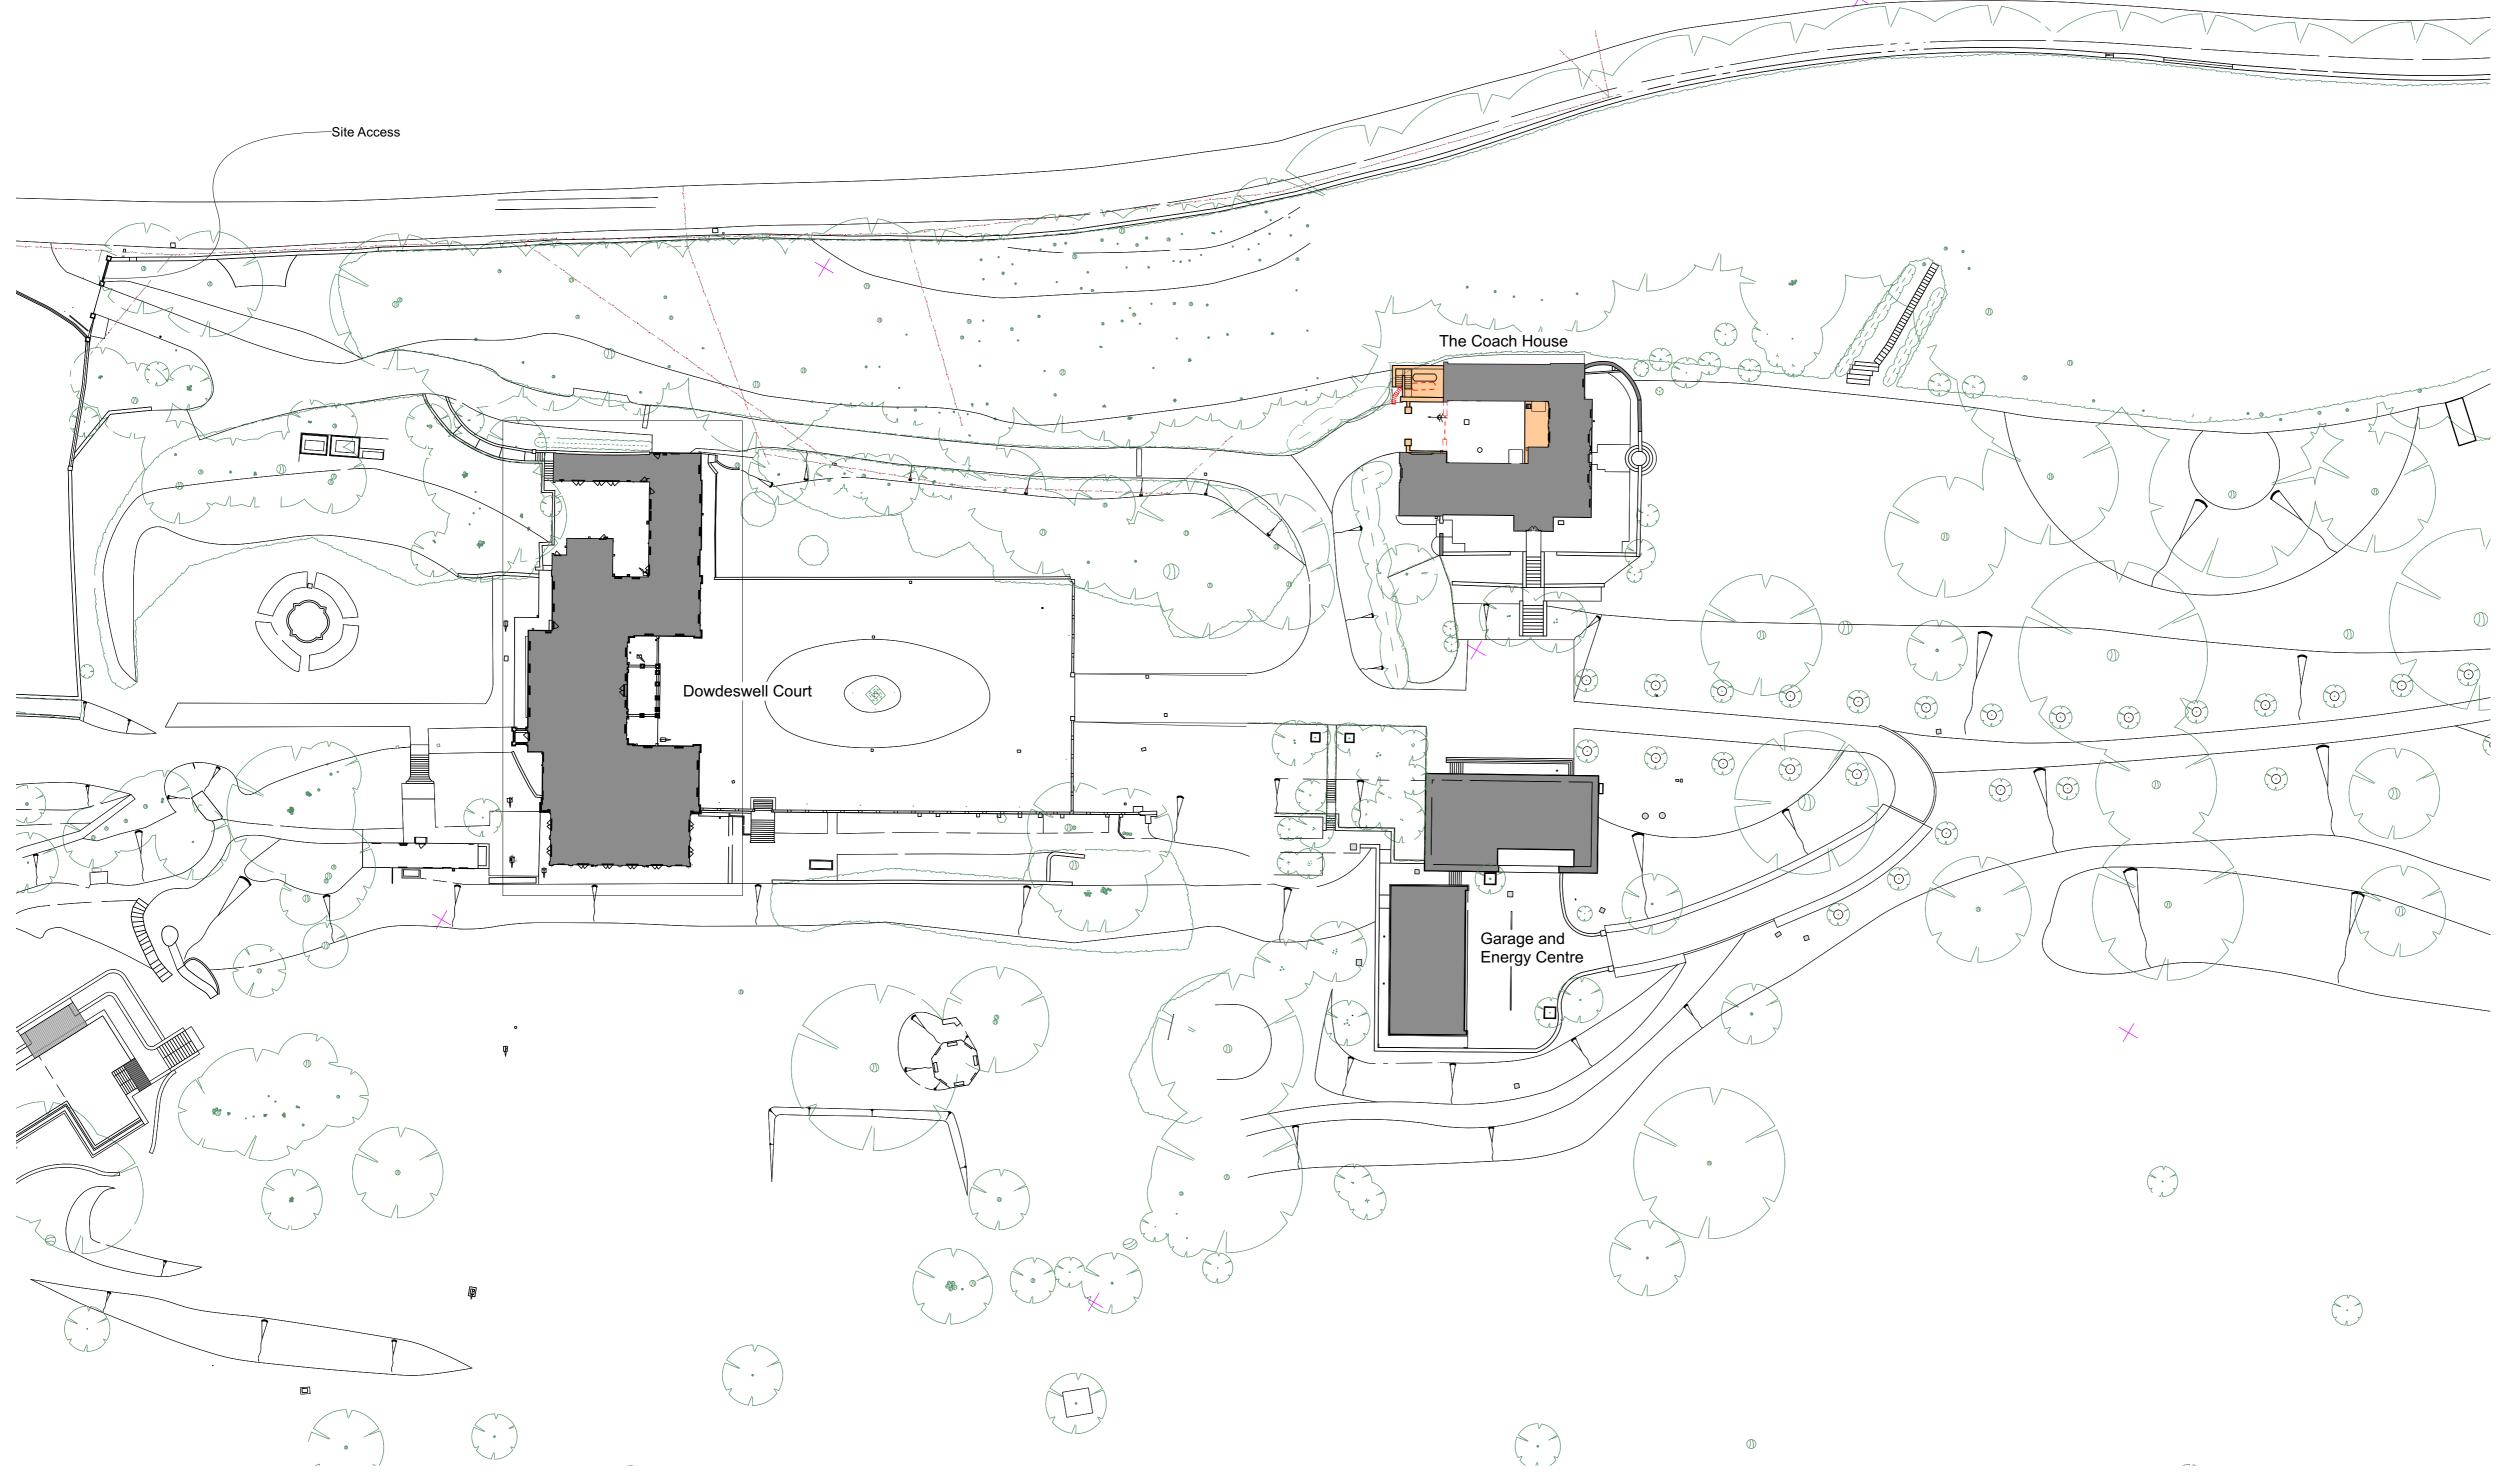

QA Serial Number 79413

|                     | 2817-1110                                               | Rev. | В |
|---------------------|---------------------------------------------------------|------|---|
| Drawing Title       | Proposed Site Plan                                      |      |   |
| Project Description | Coach House Extension and Alterations                   |      |   |
| Project Address     | Dowdeswell Court, Cheltenham, Gloucestershire, GL54 4LX |      |   |