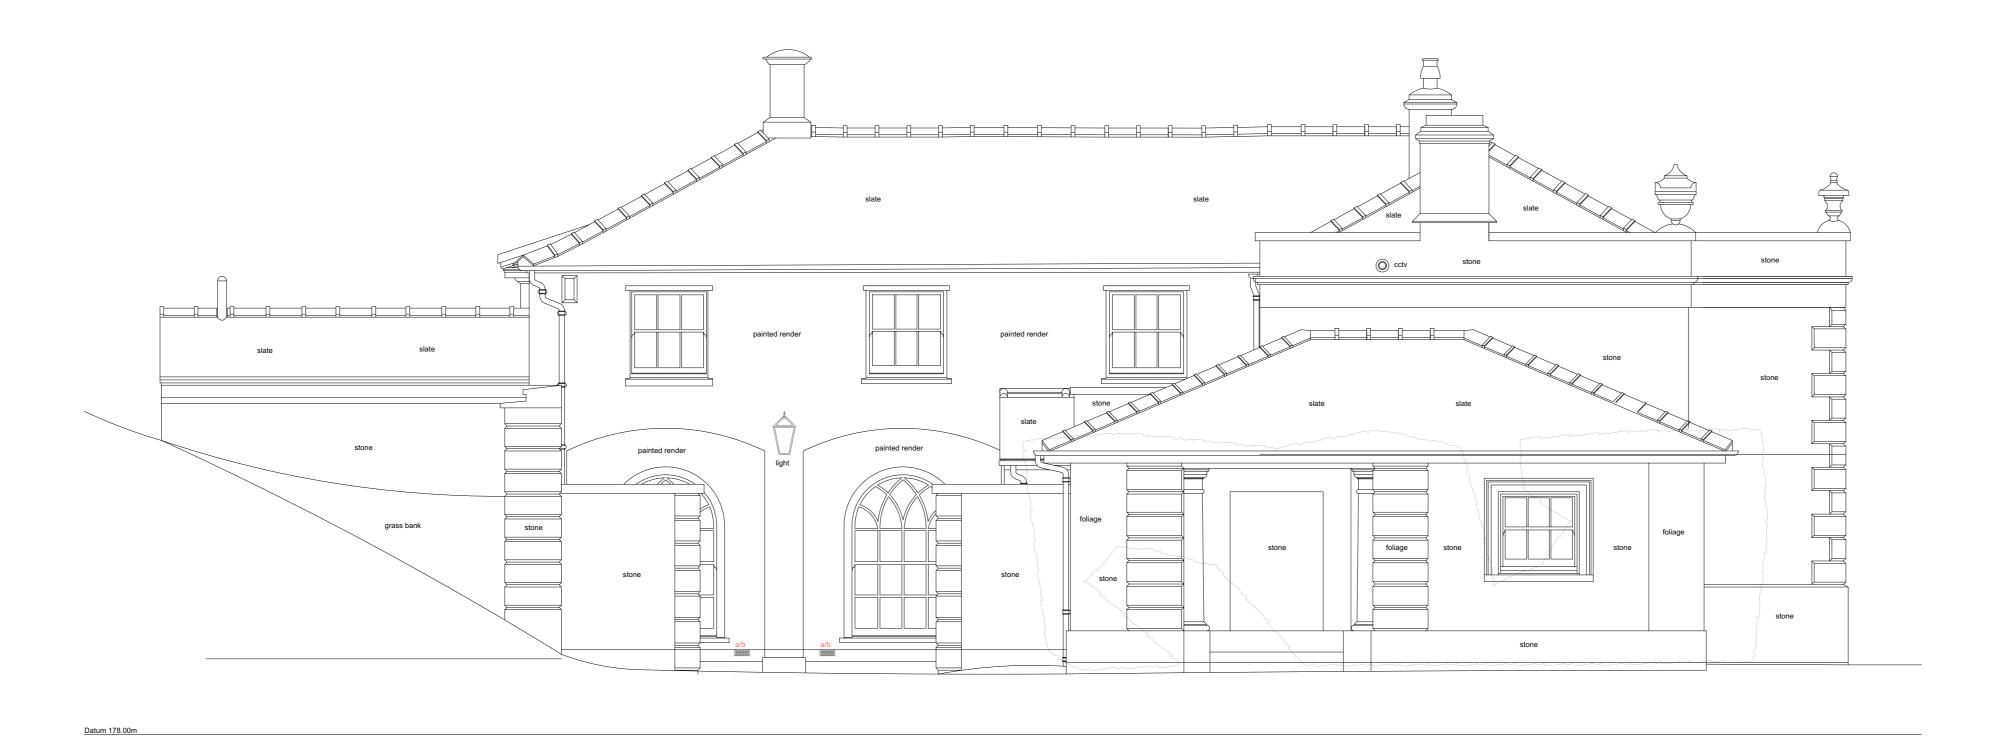

NORTH WEST ELEVATION

NORTH EAST ELEVATION

Datum 178.00m

| Drawing No.         | 2817-0104                                               | Rev.    | Α |  |
|---------------------|---------------------------------------------------------|---------|---|--|
| Drawing Title       | Existing North East and North West Eleva                | vations |   |  |
| Project Description | Coach House Extension and Alterations                   |         |   |  |
| Project Address     | Dowdeswell Court, Cheltenham, Gloucestershire, GL54 4LX |         |   |  |
|                     |                                                         |         |   |  |