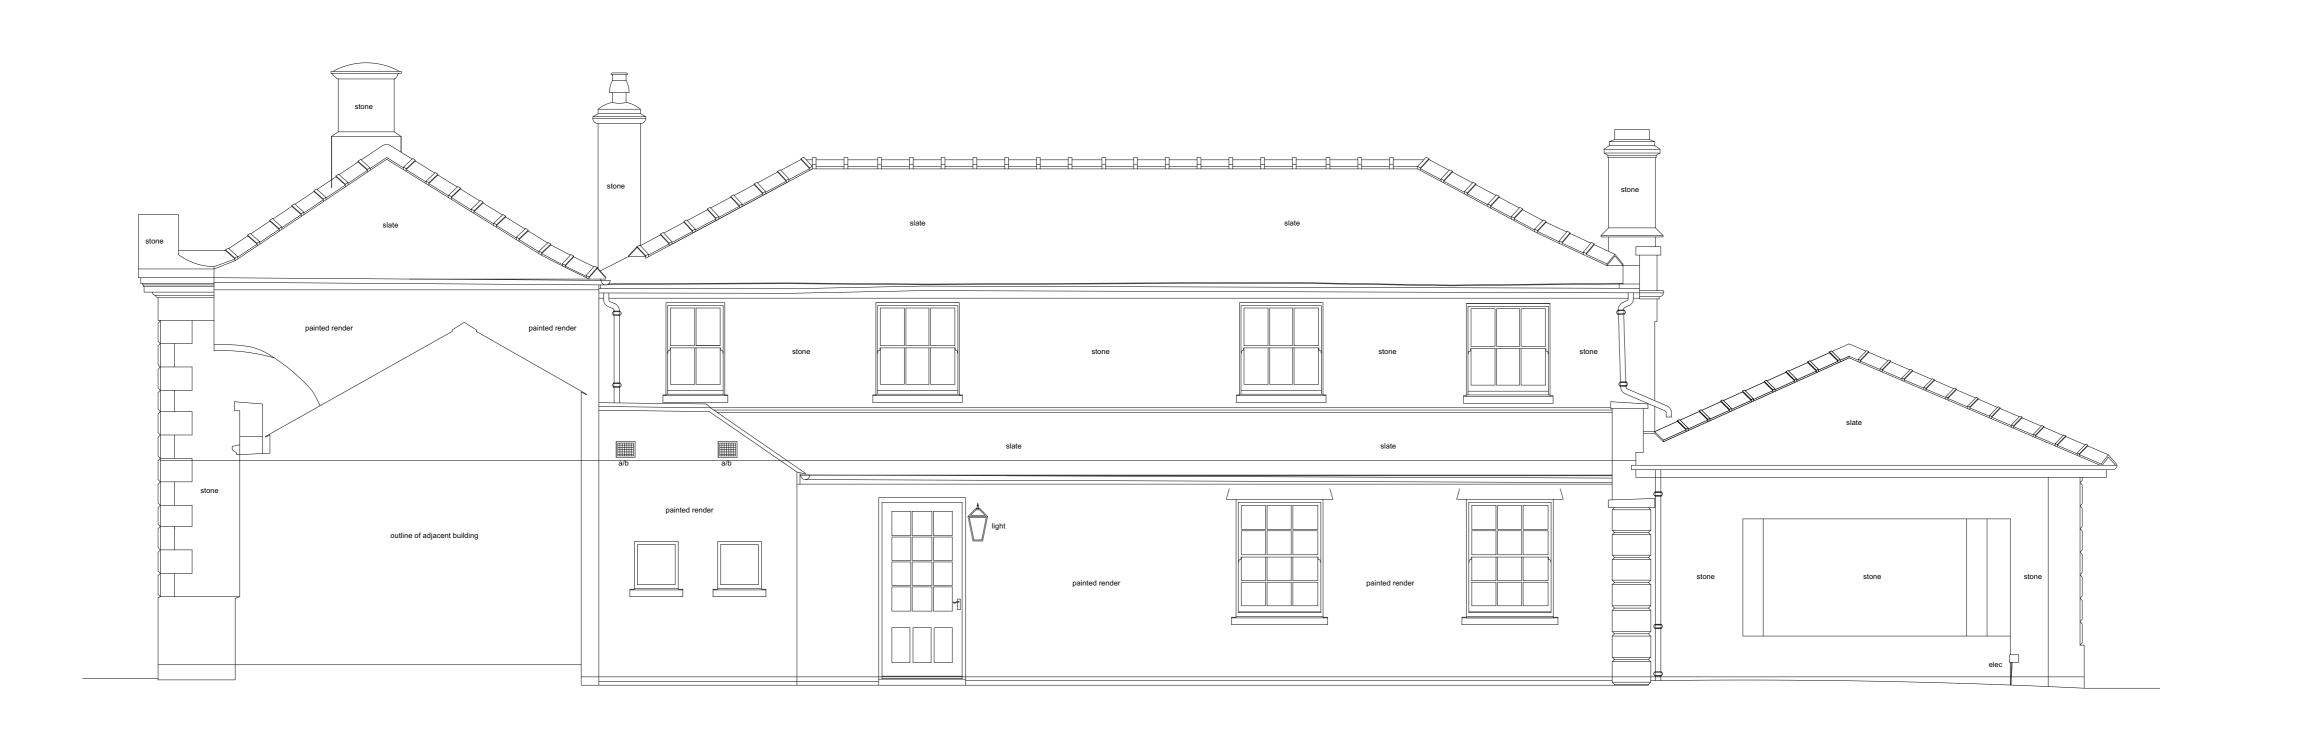

NORTH WEST ELEVATION

NORTH EAST ELEVATION

Datum 178.00m

| Drawing No.         | 2817-0104                                               | Rev.    | Α |  |
|---------------------|---------------------------------------------------------|---------|---|--|
| Drawing Title       | Existing North East and North West Eleva                | vations |   |  |
| Project Description | Coach House Extension and Alterations                   |         |   |  |
| Project Address     | Dowdeswell Court, Cheltenham, Gloucestershire, GL54 4LX |         |   |  |
|                     |                                                         |         |   |  |