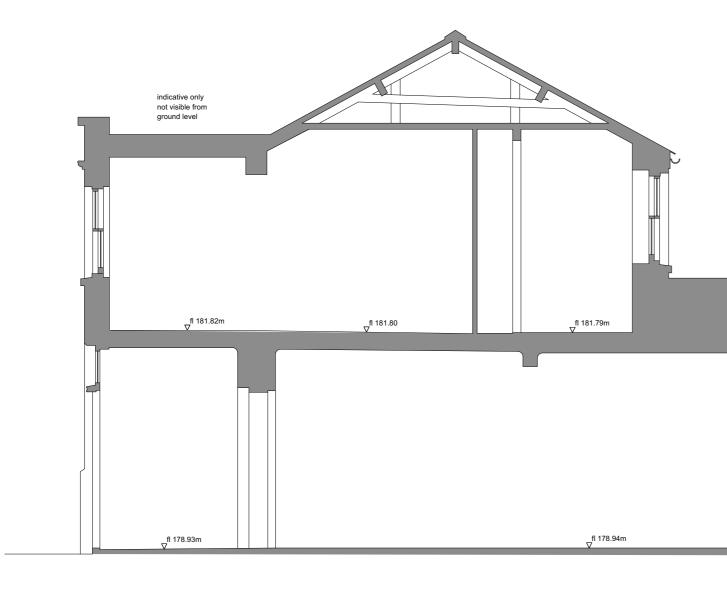

Datum 178.00m

Datum 178.00m



SECTION B-B



SECTION A-A

## General Notes:

- This drawing is to be read in conjunction with other consultants drawings.
- 2. Check site conditions prior to commencement of work.
- 3. Discrepancies must be reported directly to the Architect. 4. Do not scale off drawing, use figured dimensions only, unless for planning purposes.
- 5. This drawing may be issued in colour, and may be a non-standard paper size.

| A                                                                                                                                                   | 03/04/2023  | Planning Submission |      | AL    |
|---------------------------------------------------------------------------------------------------------------------------------------------------