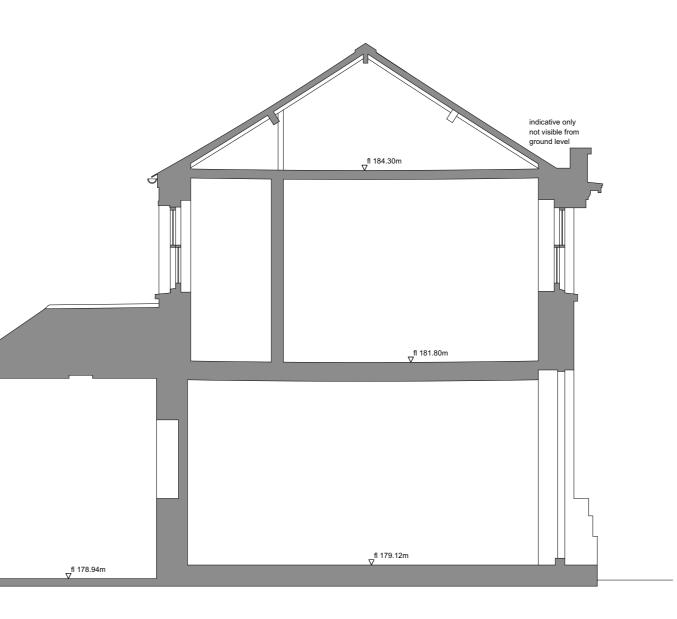

Datum 178.00m

Datum 178.00m



SECTION B-B



SECTION A-A

## General Notes:

- This drawing is to be read in conjunction with other consultants drawings.
- 2. Check site conditions prior to commencement of work.
- 3. Discrepancies must be reported directly to the Architect. 4. Do not scale off drawing, use figured dimensions only, unless for planning purposes.
- 5. This drawing may be issued in colour, and may be a non-standard paper size.

| A                                                                                                                                                   | 03/04/2023  | Planning Submission |      | AL    |
|-----------------------------------------------------------------------------------------------------------------------------------------------------|-------------|---------------