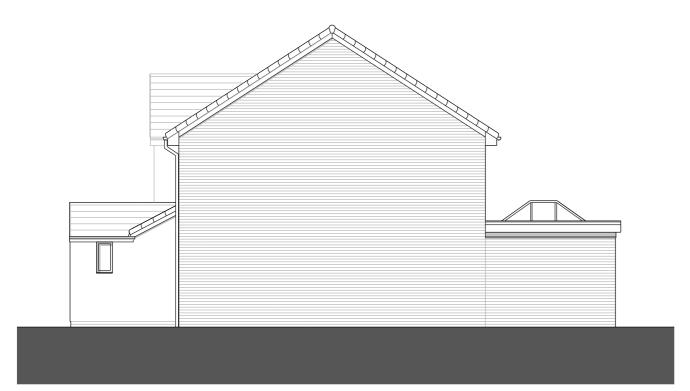

Existing Side Elevation.

Proposed Side Elevation.

Rev\_A\_2023.04.30\_Roof to kitchen amended.

41 Birch Grove, Garswood

Existing and Proposed Side Elevation

Mrs S. & Mr S. Nuttie

1:100 @ A3 22/04/2023

22.006.005\_A