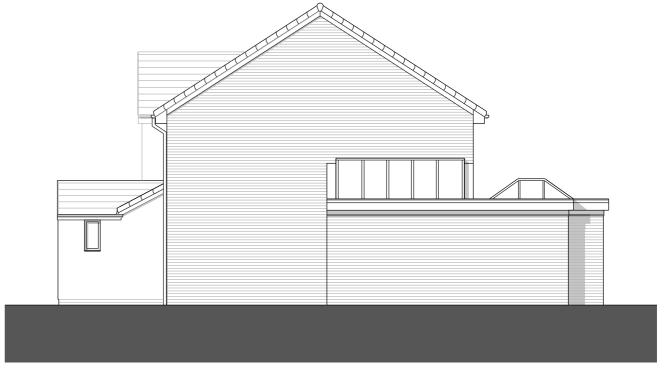

Existing Side Elevation.

Proposed Side Elevation.

Rev\_A\_2023.04.30\_Roof to kitchen amended.

41 Birch Grove, Garswood

Existing and Proposed Side Elevation

Mrs S. & Mr S. Nuttie

1:100 @ A3 22/04/2023

22.006.005\_A