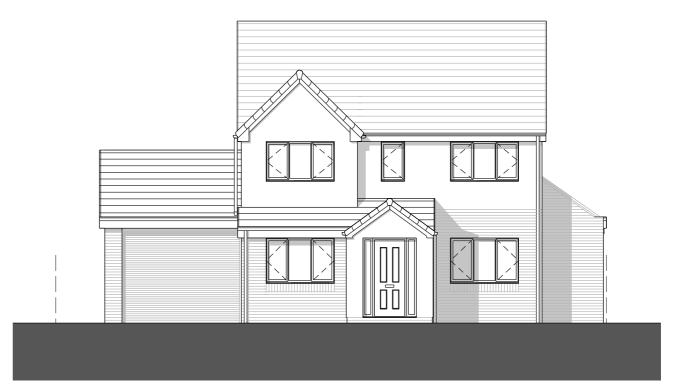

Existing Front Elevation.

Proposed Front Elevation.

Rev\_A\_2023.04.30\_Roof to kitchen amended.

41 Birch Grove, Garswood

Existing and Proposed Front Elevation

Mrs S. & Mr S. Nuttie

22.006.006\_A

1:100 @ A3