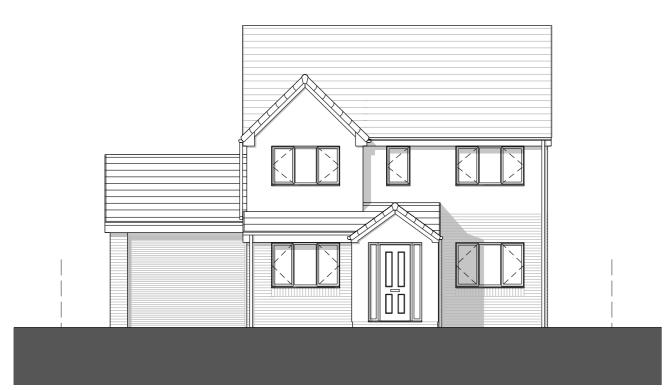

Existing Front Elevation.

Proposed Front Elevation.

Rev\_A\_2023.04.30\_Roof to kitchen amended.

41 Birch Grove, Garswood

Existing and Proposed Front Elevation

Mrs S. & Mr S. Nuttie

22.006.006\_A

1:100 @ A3