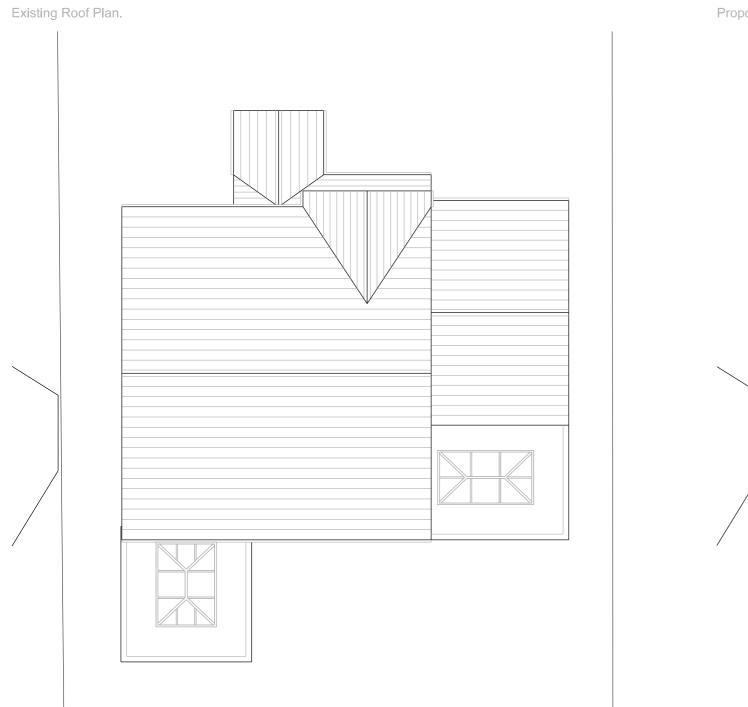

1 2 3 4 5 9

- proposed extension

41 Birch Grove, Garswood

Drawing

Existing and Proposed Roof Plan

Client

Mrs S. & Mr S. Nuttie

Drawing No: 22.006.003\_A Scale