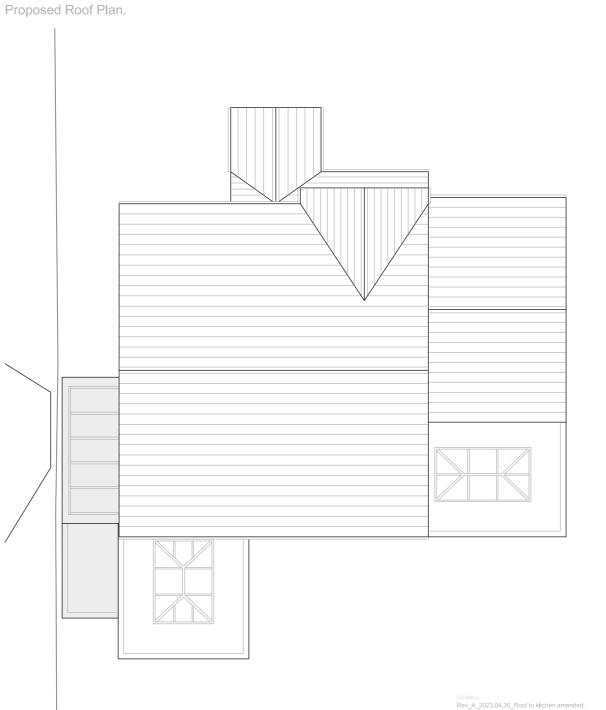

1 2 3 4 5 9

- proposed extension

41 Birch Grove, Garswood

Drawing

Existing and Proposed Roof Plan

Client

Mrs S. & Mr S. Nuttie

Drawing No: 22.006.003\_A Scale