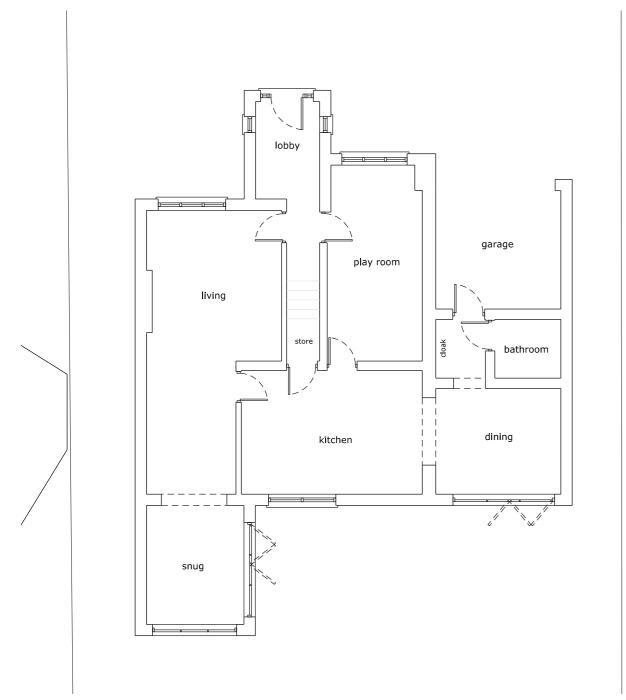

Existing Ground Floor Plan.

Proposed Ground Floor Plan.

new wall consruction

- — - demolitions

41 Birch Grove, Garswood

Existing and Proposed Ground Floor Plan

Mrs S. & Mr S. Nuttie

22.006.002\_A