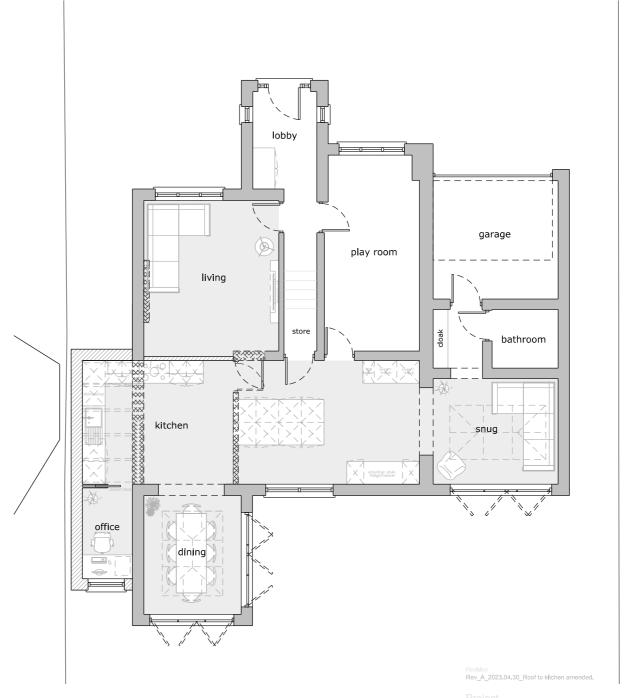

Existing Ground Floor Plan.

Proposed Ground Floor Plan.

new wall consruction

- — - demolitions

41 Birch Grove, Garswood

Existing and Proposed Ground Floor Plan

Mrs S. & Mr S. Nuttie

22.006.002\_A