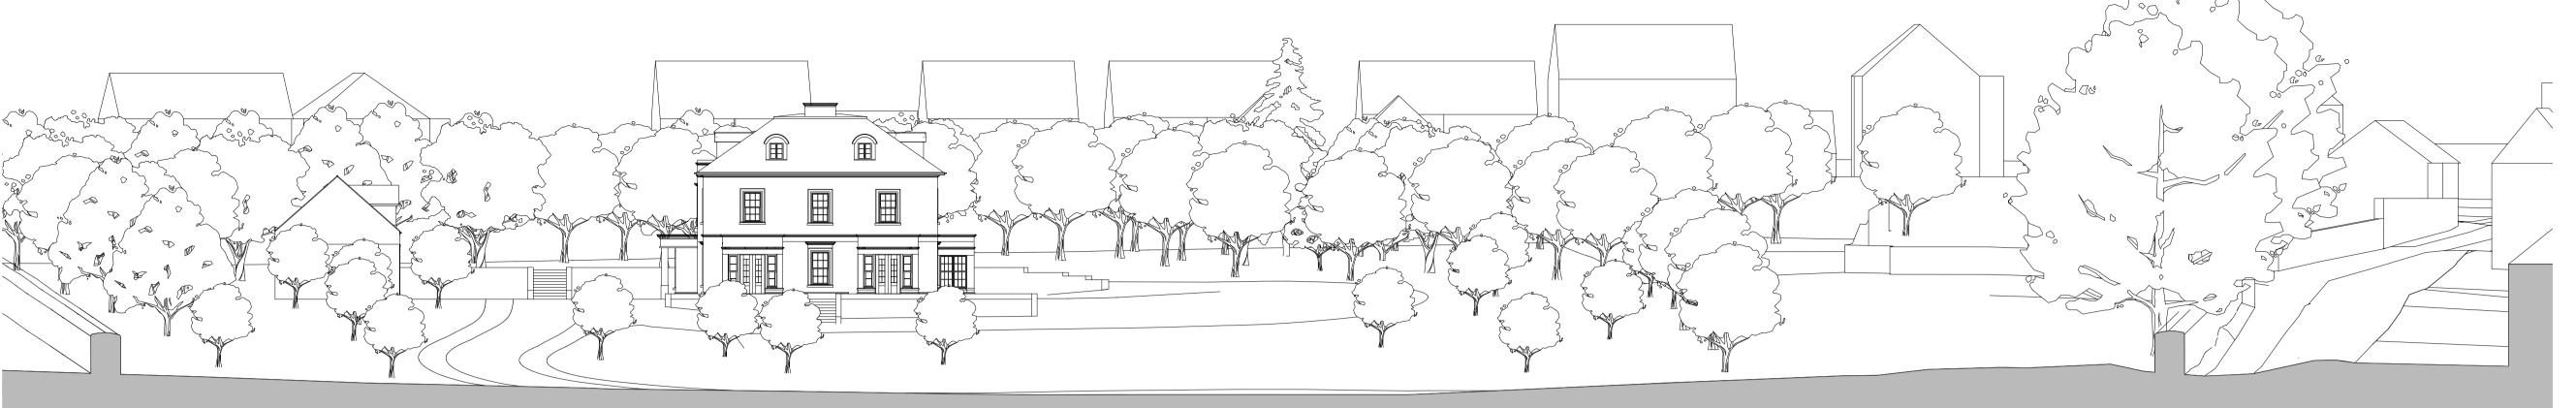

## GENERAL NOTES

PROPOSED SOUTH ELEVATION

PROPOSED EAST ELEVATION

PROPOSED WEST ELEVATION

This drawing is copyright and owned by AFA Architects & Planners Limited. and is for use on this site only unless contractually stated

FOR PLANNING

MR STACEY LEWIS

PROPOSED NEW RESIDENCE PENRHIWBENGI FARM, OAKDALE

PROPOSED IN CONTEXT **ELEVATIONS** 

| Scale @ A1  | Drawn   | Checked | Approved |
|-------------|---------|---------|----------|
| 1:200       | SH      | IDW     | -        |
| Project No. | Drg No. |         | Revision |
| 1974        | PL-108  |         |          |