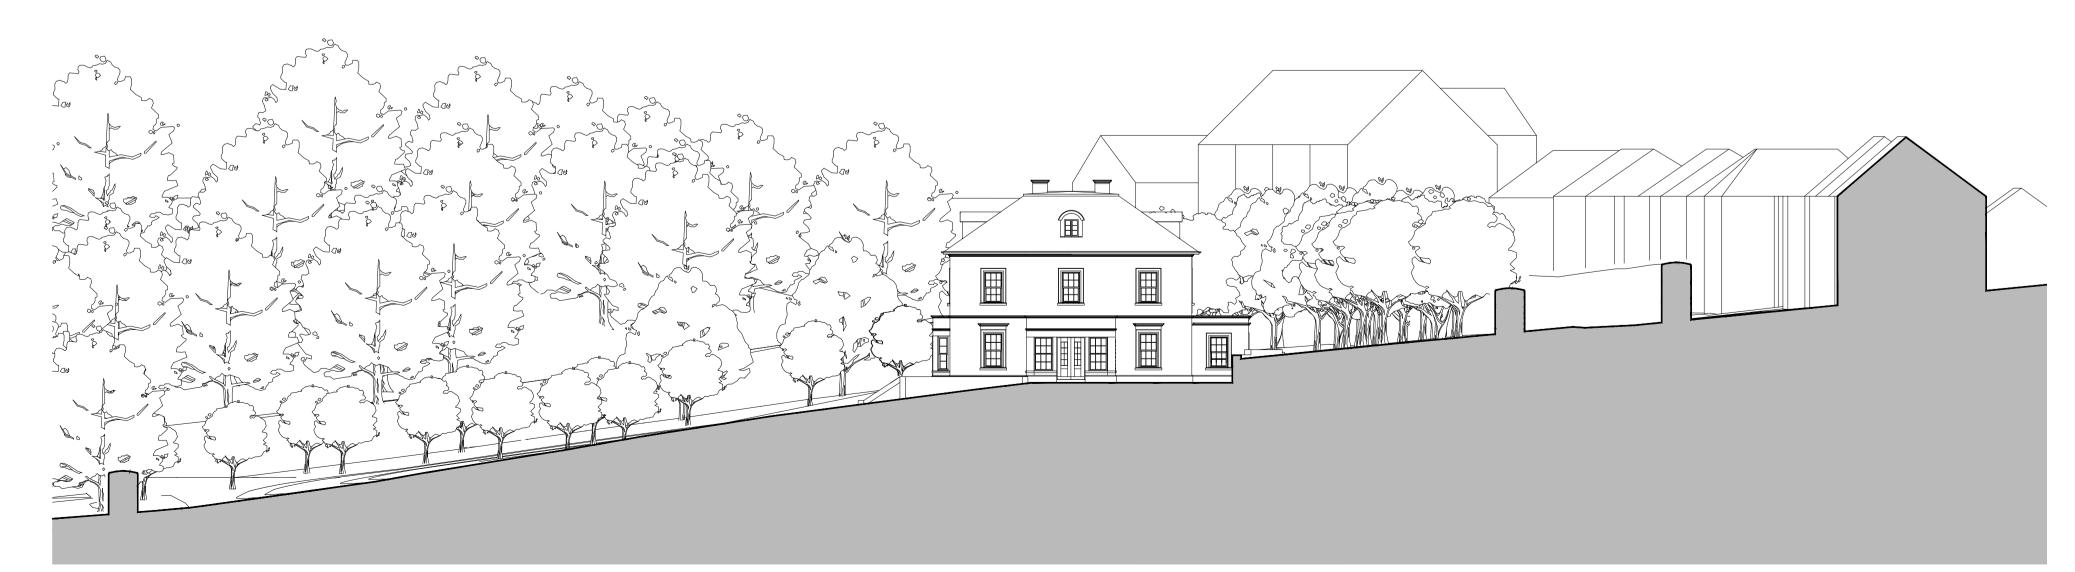

## GENERAL NOTES

PROPOSED SOUTH ELEVATION

PROPOSED EAST ELEVATION

PROPOSED WEST ELEVATION

This drawing is copyright and owned by AFA Architects & Planners Limited. and is for use on this site only unless contractually stated

FOR PLANNING

MR STACEY LEWIS

PROPOSED NEW RESIDENCE PENRHIWBENGI FARM, OAKDALE

PROPOSED IN CONTEXT **ELEVATIONS** 

| Scale @ A1  | Drawn   | Checked | Approved |
|-------------|---------|---------|----------|
| 1:200       | SH      | IDW     | -        |
| Project No. | Drg No. |         | Revision |
| 1974        | PL-108  |         |          |