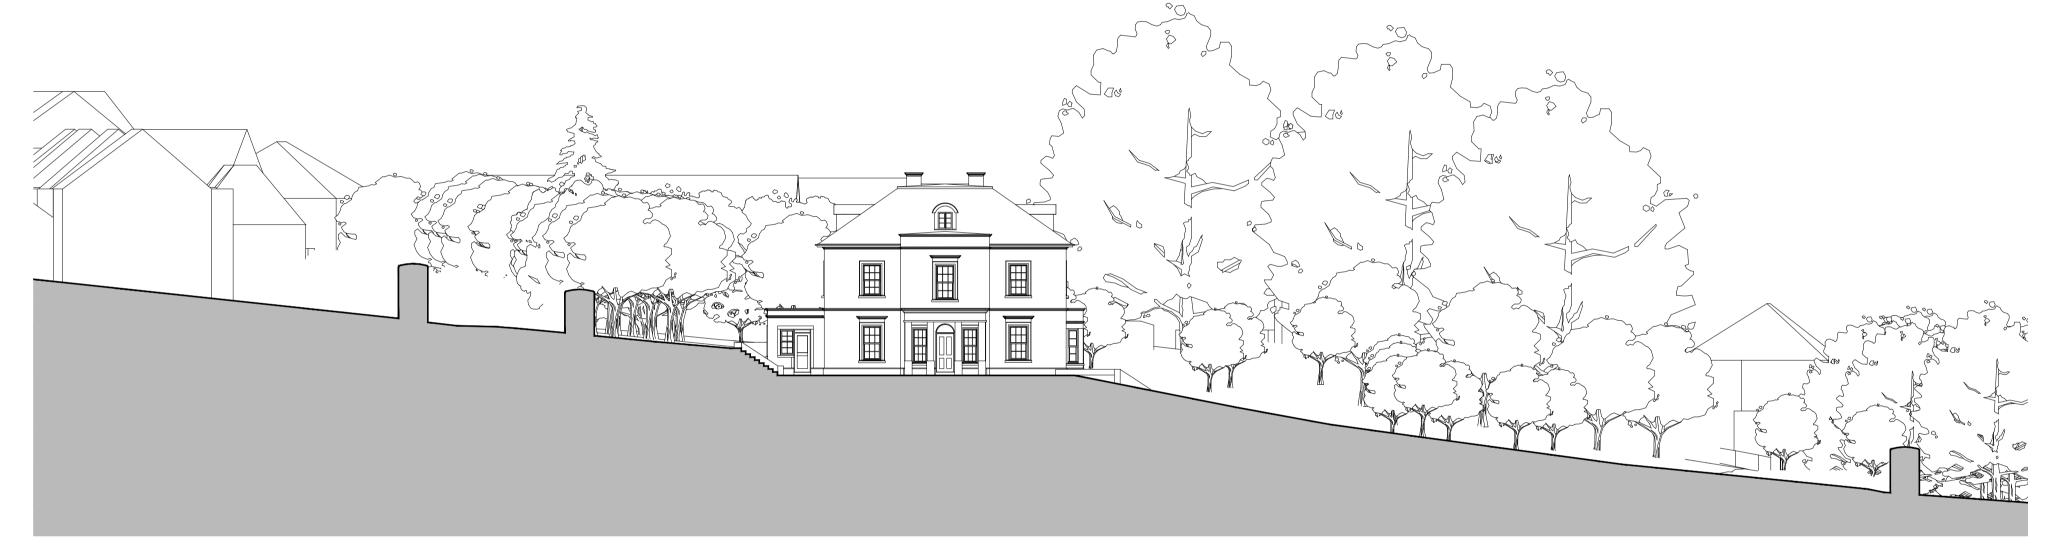

## GENERAL NOTES

PROPOSED SOUTH ELEVATION

PROPOSED EAST ELEVATION

PROPOSED WEST ELEVATION

This drawing is copyright and owned by AFA Architects & Planners Limited. and is for use on this site only unless contractually stated

FOR PLANNING

MR STACEY LEWIS

PROPOSED NEW RESIDENCE PENRHIWBENGI FARM, OAKDALE

PROPOSED IN CONTEXT **ELEVATIONS** 

| Scale @ A1  | Drawn   | Checked | Approved |
|-------------|---------|---------|----------|
| 1:200       | SH      | IDW     | -        |
| Project No. | Drg No. |         | Revision |
| 1974        | PL-108  |         |          |